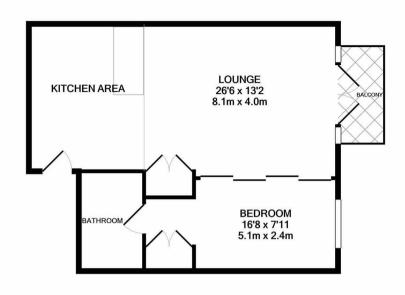

## TOTAL APPROX. FLOOR AREA 522 SQ.FT. (48.5 SQ.M.)

Whilst every attempt has been made to ensure the accuracy of the floor plan contained here, measurements of doors, windows, rooms and any other items are approximate and no responsibility is taken for any error. omission, or mis-statement. This plan is for illustrative purposes only and should be used as such by any prospective purchaser. The services, systems and appliances shown have not been tested and no guarantee as to their operability or efficiency can be given Made with Metropix @2020