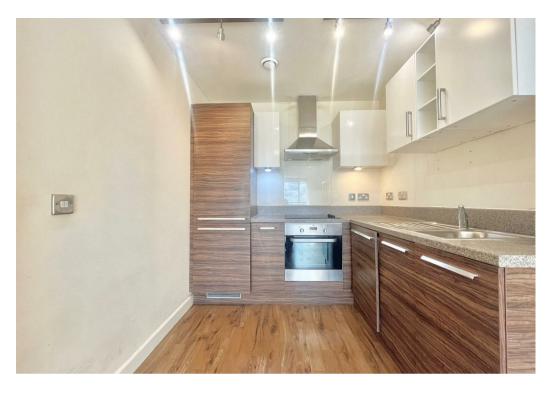

## The Green

Southall • • UB2 4FF PCM: £1,875 PCM

GROUND FLOOR 648 sq.ft. (60.2 sq.m.) approx.

Presented to the market, this immaculate two bedroom apartment located in an exciting development next to Southall Train Station, which also provides easy access to local amenities. Features include two double bedrooms, bathroom with bath tub & shower, ensuite, spacious lounge, fitted kitchen with appliances and ample storage.