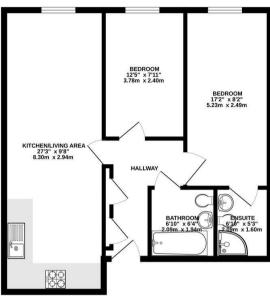

## The Green

Southall • • UB2 4FF PCM: £1,875 PCM

GROUND FLOOR 648 sq.ft. (60.2 sq.m.) approx.

Presented to the market, this immaculate two bedroom apartment located in an exciting development next to Southall Train Station, which also provides easy access to local amenities. Features include two double bedrooms, bathroom with bath tub & shower, ensuite, spacious lounge, fitted kitchen with appliances and ample storage.

## Parking available at an additional cost. Available Unfurnished.

Two Bedrooms Two Bathrooms Unfurnished 24 Hour Concierge Parking Available At Additional Cost Moments From Southall Station Elizabeth Line Local Amenities Council Tax Band C 8th Floor