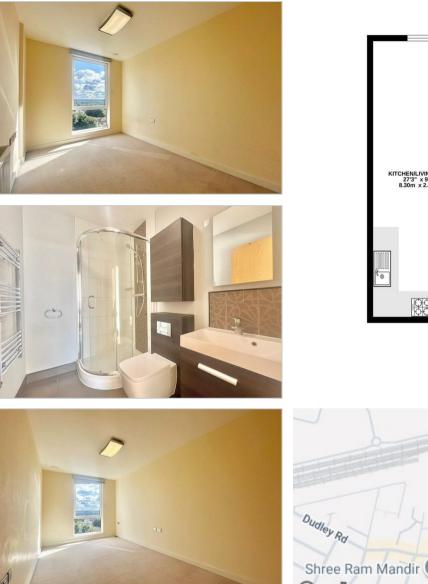

## The Green

Southall • • UB2 4FF PCM: £1,875 PCM

GROUND FLOOR 648 sq.ft. (60.2 sq.m.) approx.

Presented to the market, this immaculate two bedroom apartment located in an exciting development next to Southall Train Station, which also provides easy access to local amenities. Features include two double bedrooms, bathroom with bath tub & shower, ensuite, spacious lounge, fitted kitchen with appliances and ample storage.

## Parking available at an additional cost. Available Unfurnished.

Two Bedrooms Two Bathrooms Unfurnished 24 Hour Concierge Parking Available At Additional Cost Moments From Southall Station Elizabeth Line Local Amenities Council Tax Band C 8th Floor