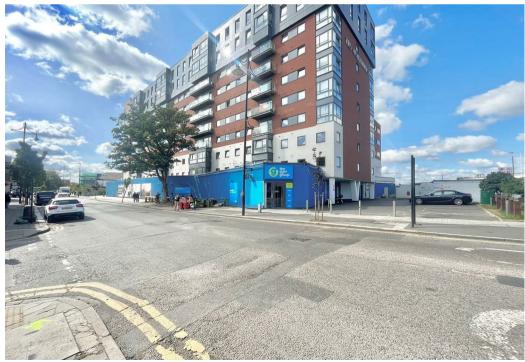

## The Green

Southall • • UB2 4FF PCM: £1,875 PCM

GROUND FLOOR 648 sq.ft. (60.2 sq.m.) approx.

Presented to the market, this immaculate two bedroom apartment located in an exciting development next to Southall Train Station, which also provides easy access to local amenities. Features include two double bedrooms, bathroom with bath tub & shower, ensuite, spacious lounge, fitted kitchen with appliances and ample storage.

## Parking available at an additional cost. Available Unfurnished.

Two Bedrooms Two Bathrooms Unfurnished 24 Hour Concierge Parking Available At Additional Cost Moments From Southall Station Elizabeth Line Local Amenities Council Tax Band C 8th Floor