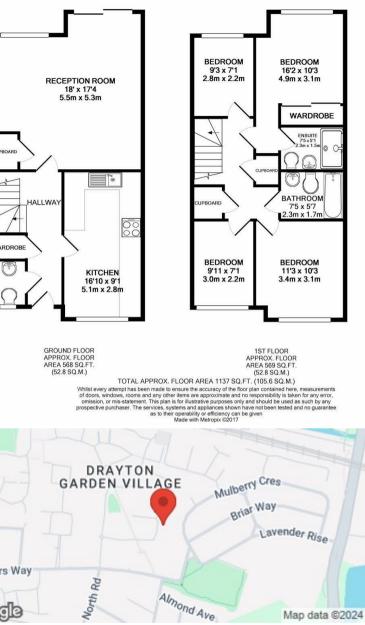

Accommodation; Four bedrooms (en-suite to master bedroom), further luxury family bathroom, ground floor W/C, large lounge with door leading to garden and fully fitted luxury kitchen with appliances. Benefits; Gas central heating, double glazing, allocated parking. AVAILABLE NOW

> Modern town house Close to West Drayton Station Great transport links Close to local amenities Great sized rooms Fitted kitchen Allocated parking Close to Heathrow Airport Modern kitchen Close to Stockley Business Park