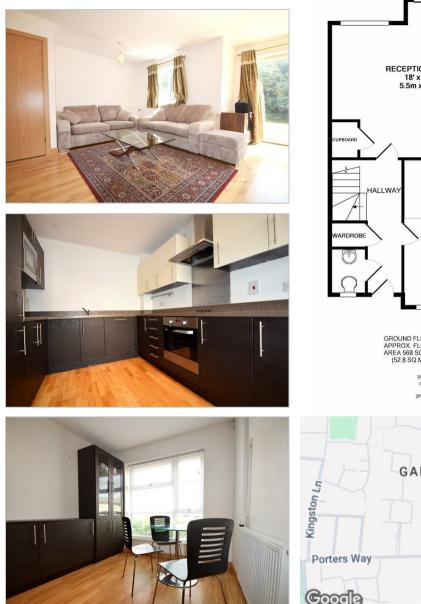

Accommodation; Four bedrooms (en-suite to master bedroom), further luxury family bathroom, ground floor W/C, large lounge with door leading to garden and fully fitted luxury kitchen with appliances. Benefits; Gas central heating, double glazing, allocated parking. AVAILABLE NOW

> Modern town house Close to West Drayton Station Great transport links Close to local amenities Great sized rooms Fitted kitchen Allocated parking Close to Heathrow Airport Modern kitchen Close to Stockley Business Park