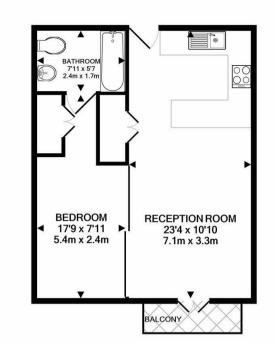

## TOTAL APPROX. FLOOR AREA 438 SQ.FT. (40.7 SQ.M.)

Whilst every attempt has been made to ensure the accuracy of the floor plan contained here, measurements of doors, windows, rooms and any other items are approximate and no responsibility is taken for any error, omission, or mis-statement. This plan is for illustrative purposes only and should be used as such by any prospective purchaser. The services, systems and appliances shown have not been tested and no guarantee as to their operability or efficiency can be given Made with Metropix @2020