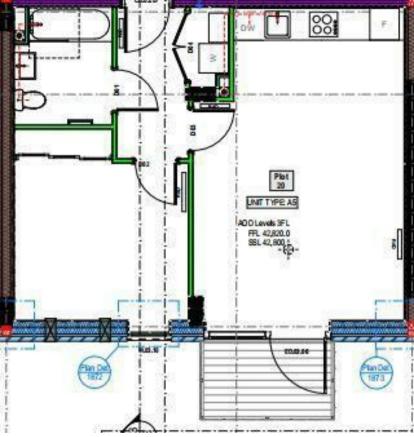

## 7 Pressing Lane

Hayes • • UB3 1FD PCM: £1,550 PCM

Presented to the market, this one bedroom apartment located in an exciting new development next to Hayes and Harlington Train Station, which also provides easy access to local amenities. Features include one double bedroom with built in wardrobes, bathroom with bath tub & shower, spacious lounge, fitted kitchen with appliances and ample storage