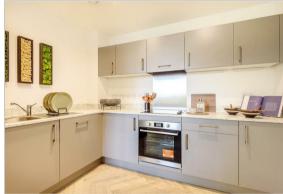

## 7 Pressing Lane

Hayes • • UB3 1FD PCM: £1,550 PCM

Presented to the market, this one bedroom apartment located in an exciting new development next to Hayes and Harlington Train Station, which also provides easy access to local amenities. Features include one double bedroom with built in wardrobes, bathroom with bath tub & shower, spacious lounge, fitted kitchen with appliances and ample storage

Next to Hayes & Harlington Station

Parking Available at Additional Cost of £100pcm

High Specification

Private Balcony

Local Amenities

Fully Fitted Kitchen with Appliances

**Available Date** 

3rd July 2024