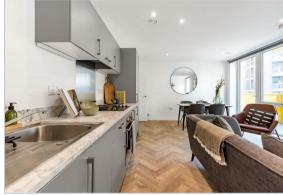

## 7 Pressing Lane

Hayes • • UB3 1FD PCM: £1,800 PCM

Well presented two bedroom apartment located in an exciting new development in Hayes. Features include one double bedroom with built in wardrobes & en suite, second bedroom, further family bathroom, spacious lounge, open plan kitchen with appliances, ample storage and a private balcony. Easy access to M4/M25, close to the Elizabeth Line and walking distance to local amenities.

Parking available with an additional cost of £100 pcm.

Available Furnished.

The pictures shown are pictures of the show flat and not this particula unit.

Pet Friendly

Flexible Tenancies

Fully Managed

Secure Entry Phone System