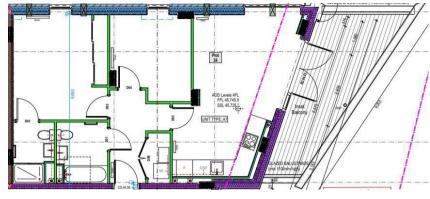

## 7 Pressing Lane

Hayes • • UB3 1FD PCM: £1,800 PCM

Well presented two bedroom apartment located in an exciting new development in Hayes. Features include one double bedroom with built in wardrobes & en suite, second bedroom, further family bathroom, spacious lounge, open plan kitchen with appliances, ample storage and a private balcony. Easy access to M4/M25, close to the Elizabeth Line and walking distance to local amenities.