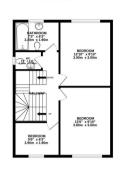

Features include a large hallway, spacious lounge, kitchen with white goods, dining room, conservatory, W/C, four good sized bedrooms, family bathroom with shower, on Street Parking, Private Rear Garden and Gas Central Heating. Unfurnished.

Four Bedroom Semi Detached House

Spacious Lounge

Dining Area

Kitchen with Appliances

Private Rear Garden

Family Bathroom

W/C

Sought After Location

Nearby to Local Schools

Close to Amenities

**Available Date** 

15th July 2024

1ST FLOOR 593 sq.ft. (55.1 sq.m.) approx

2ND FLOOR 413 sq ft. (38.4 sq.m.) approx.

TOTAL FLOOR AREA: 1648 sq.ft. (153.1 sq.m.) approx.
Whist every attengt has been made to ensure the accuracy of the floorpian comained here, measurement of doors, restour, cross and any other stems are approximate and no expossible is siden for any error, onessor or mis-statement. This plan is for about the purpose soly and should be used as soll by any properedry purchase. The plan is for about the purpose solly and should be used as soll by any properedry purchase.