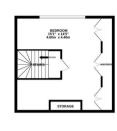

Nearby to Local Schools

Close to Amenities

**Available Date** 

15th July 2024

1ST FLOOR 593 sq.ft. (55.1 sq.m.) approx

2ND FLOOR 413 sq ft. (38.4 sq.m.) approx.

TOTAL FLOOR AREA: 1648 sq.ft. (153.1 sq.m.) approx.
Whist every attengt has been made to ensure the accuracy of the floorpian comained here, measurement of doors, restour, cross and any other stems are approximate and no expossible is siden for any error, onessor or mis-statement. This plan is for about the purpose soly and should be used as soll by any properedry purchase. The plan is for about the purpose solly and should be used as soll by any properedry purchase.