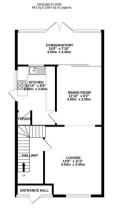

Features include a large hallway, spacious lounge, kitchen with white goods, dining room, conservatory, W/C, four good sized bedrooms, family bathroom with shower, on Street Parking, Private Rear Garden and Gas Central Heating. Unfurnished.

Four Bedroom Semi Detached House

Spacious Lounge

Dining Area

Kitchen with Appliances

Private Rear Garden

Family Bathroom

W/C

Sought After Location

Nearby to Local Schools

Close to Amenities

**Available Date** 

15th July 2024

1ST FLOOR 593 sq.ft. (55.1 sq.m.) approx

2ND FLOOR 413 sq ft. (38.4 sq.m.) approx.

TOTAL FLOOR AREA: 1648 sq.ft. (153.1 sq.m.) approx.
Whist every attengt has been made to ensure the accuracy of the floorpian comained here, measurement of doors, restour, cross and any other stems are approximate and no expossible is siden for any error, onessor or mis-statement. This plan is for about the purpose soly and should be used as soll by any properedry purchase. The plan is for about the purpose solly and should be used as soll by any properedry purchase.