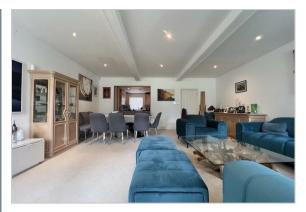

Set over three floors are four double bedrooms with fitted furniture, four bathrooms, spacious lounge leading to communal gardens, modern fitted kitchen packed with appliances, downstairs w/c, gas central heating, two allocated parking spaces and secondary glazing to the original windows.