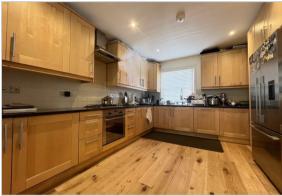

Set over three floors are four double bedrooms with fitted furniture, four bathrooms, spacious lounge leading to communal gardens, modern fitted kitchen packed with appliances, downstairs w/c, gas central heating, two allocated parking spaces and secondary glazing to the original windows.

Large Communal Gardens

Two Allocated Parking Spaces

Secondary Glazing

Close to Hillingdon Hospital

Gated Development

Ample Storage Space

Large Kitchen with Appliances

Council Tax Band F