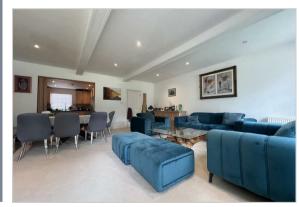

Set over three floors are four double bedrooms with fitted furniture, four bathrooms, spacious lounge leading to communal gardens, modern fitted kitchen packed with appliances, downstairs w/c, gas central heating, two allocated parking spaces and secondary glazing to the original windows.