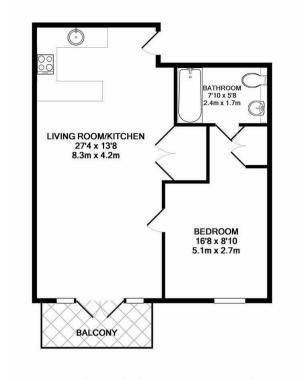

## TOTAL APPROX. FLOOR AREA 590 SQ.FT. (54.9 SQ.M.)

Whilst every attempt has been made to ensure the accuracy of the floor plan contained here, measurements of doors, windows, rooms and any other items are approximate and no responsibility is taken for any error, omission, or mis-statement. This plan is for illustrative purposes only and should be used as such by any prospective purchaser. The services, systems and appliances shown have not been tested and no guarantee as to their operability or efficiency can be given