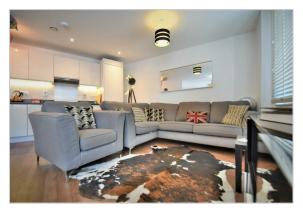

Features include: Two Double Bedrooms, Two Bathrooms, Great Storage throughout, Fully Fitted Kitchen with Appliances, Spacious Lounge, Large Entrance Hall, Double Glazed Windows, Gas Central Heating.

Available Furnished.

Two Double Bedrooms

Two Bathrooms

Spacious Lounge

Fully Fitted Kitchen with Appliances

Great Storage Throughout

Gas Central Heating

Double Glazing Windows

Elizabeth Line