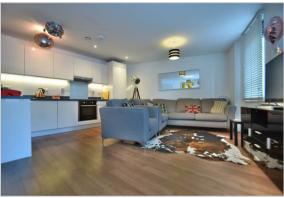

Features include: Two Double Bedrooms, Two Bathrooms, Great Storage throughout, Fully Fitted Kitchen with Appliances, Spacious Lounge, Large Entrance Hall, Double Glazed Windows, Gas Central Heating.

Available Furnished.

Two Double Bedrooms

Two Bathrooms

Spacious Lounge

Fully Fitted Kitchen with Appliances

Great Storage Throughout

Gas Central Heating

Double Glazing Windows

Elizabeth Line