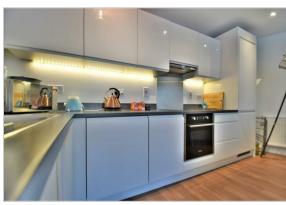

Features include: Two Double Bedrooms, Two Bathrooms, Great Storage throughout, Fully Fitted Kitchen with Appliances, Spacious Lounge, Large Entrance Hall, Double Glazed Windows, Gas Central Heating.

Available Furnished.

Two Double Bedrooms

Two Bathrooms

Spacious Lounge

Fully Fitted Kitchen with Appliances

Great Storage Throughout

Gas Central Heating

Double Glazing Windows

Elizabeth Line