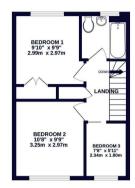

## Caxton Drive

Uxbridge • Middlesex • UB8 2PG PCM: £2,000 PCM

A three bedroom semi detached house situated in a private cul-de-sac within easy walking distance of Uxbridge town centre. The property is on a private road. Noteworthy features include open plan Living room/Kitchen/diner, Three bedroom's, a good size garden and a garage with off road parking for two

Walking Distance to Uxbridge Town Centre

Three bedroom's

Open plan living room

Modern kitchen

Dining area

Family bathroom suite

Unfurnished

Driveway parking

Garage

Close to M25/A40

**Available Date** 25th June 2024

TOTAL FLOOR AREA: 704 sq.ft. (65.4 sq.m.) approx.
White covey atterpt has been make be ensure the accuracy of the fourpier contractor here, measurement
or ensour on re-in female section of the floatienty purpose sply and should be used as such by any
prospective parchaser. The pains for floatienty purpose sply and should be used as such by any
prospective parchaser. The services, replann and applicances shown have not been tested and no guesset
as 1 to time. As a service of the service of the services of