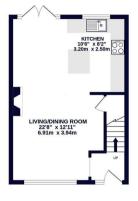

## Caxton Drive

Uxbridge • Middlesex • UB8 2PG PCM: £2,000 PCM

A three bedroom semi detached house situated in a private cul-de-sac within easy walking distance of Uxbridge town centre. The property is on a private road. Noteworthy features include open plan Living room/Kitchen/diner, Three bedroom's, a good size garden and a garage with off road parking for two

Walking Distance to Uxbridge Town Centre

Three bedroom's

Open plan living room

Modern kitchen

Dining area

Family bathroom suite

Unfurnished

Driveway parking

Garage

Close to M25/A40

**Available Date** 25th June 2024

TOTAL FLOOR AREA: 704 sq.ft. (65.4 sq.m.) approx.
White covey atterpt has been make be ensure the accuracy of the fourpier contractor here, measurement
or ensour on re-in female section of the floatienty purpose sply and should be used as such by any
prospective parchaser. The pains for floatienty purpose sply and should be used as such by any
prospective parchaser. The services, replann and applicances shown have not been tested and no guesset
as 1 to time. As a service of the service of the services of