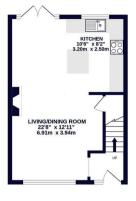

## Caxton Drive

Uxbridge • Middlesex • UB8 2PG PCM: £2,000 PCM

A three bedroom semi detached house situated in a private cul-de-sac within easy walking distance of Uxbridge town centre. The property is on a private road. Noteworthy features include open plan Living room/Kitchen/diner, Three bedroom's, a good size garden and a garage with off road parking for two

Walking Distance to Uxbridge Town Centre

Three bedroom's

Open plan living room

Modern kitchen

Dining area

Family bathroom suite

Unfurnished

Driveway parking

Garage

Close to M25/A40

**Available Date** 

6th June 2024

TOTAL FLOOR AREA: 704 sq.ft. (65.4 sq.m.) approx.

White every strengt has been reade to encure the accusary of the fourpian contrared there, measurement unisson or ma-statement. This pain is finishative purpose only and should be used as such by any prospective partiaser. The services, vyolenn and appliances shown have not been tested and no guarant as to the made as the partial as the made as the