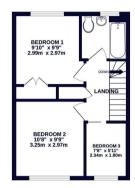

## Caxton Drive

Uxbridge • Middlesex • UB8 2PG PCM: £2,000 PCM

A three bedroom semi detached house situated in a private cul-de-sac within easy walking distance of Uxbridge town centre. The property is on a private road. Noteworthy features include open plan Living room/Kitchen/diner, Three bedroom's, a good size garden and a garage with off road parking for two

Walking Distance to Uxbridge Town Centre

Three bedroom's

Open plan living room

Modern kitchen

Dining area

Family bathroom suite

Unfurnished

Driveway parking

Garage

Close to M25/A40

**Available Date** 

6th June 2024

TOTAL FLOOR AREA: 704 sq.ft. (65.4 sq.m.) approx.

White every strengt has been reade to encure the accusary of the fourpian contrared there, measurement unisson or ma-statement. This pain is finishative purpose only and should be used as such by any prospective partiaser. The services, vyolenn and appliances shown have not been tested and no guarant as to the made as the partial as the made as the