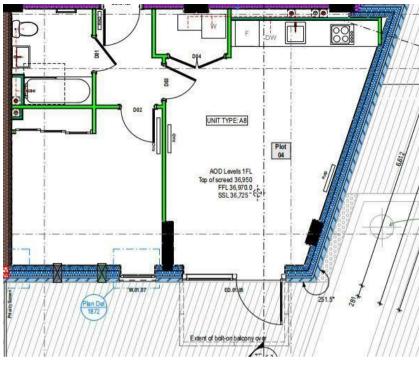

## TWO WEEKS RENT FREE

Presented to the market, this one bedroom apartment located in an exciting new development next to Hayes and Harlington Train Station, which also provides easy access to local amenities. Features include one double bedroom with built in wardrobes, bathroom with bath tub & shower, spacious lounge, fitted kitchen with appliances and ample storage

Next to Hayes & Harlington Station

Parking Available at Additional Cost of £100pcm

High Specification

Private Terrace

Local Amenities

Fully Fitted Kitchen with Appliances

**Available Date** 

15th June 2024