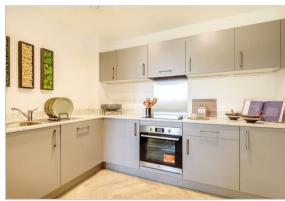

## TWO WEEKS RENT FREE

Presented to the market, this one bedroom apartment located in an exciting new development next to Hayes and Harlington Train Station, which also provides easy access to local amenities. Features include one double bedroom with built in wardrobes, bathroom with bath tub & shower, spacious lounge, fitted kitchen with appliances and ample storage

Next to Hayes & Harlington Station

Parking Available at Additional Cost of £100pcm

High Specification

Private Terrace

Local Amenities

Fully Fitted Kitchen with Appliances

**Available Date** 

15th June 2024