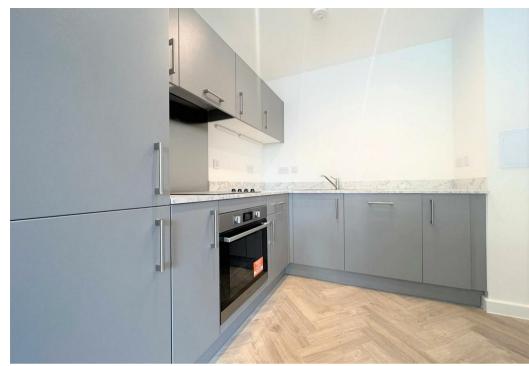

## TWO WEEKS RENT FREE

Presented to the market, this studio apartment located in an exciting development next to Hayes and Harlington Train Station, which also provides easy access to local amenities. Features include a spacious studio room with built in wardrobes, bathroom with bath tub & shower, fitted kitchen with appliances and ample storage

High Specification

Private Terrace

Local Amenities

Fully Fitted Kitchen with Appliances

**Available Date** 

3rd June 2024

01895 257 566

1 Vine Street, Uxbridge,
Middlesex, UB8 1QE
propertymanagement@coopersresidential.co.