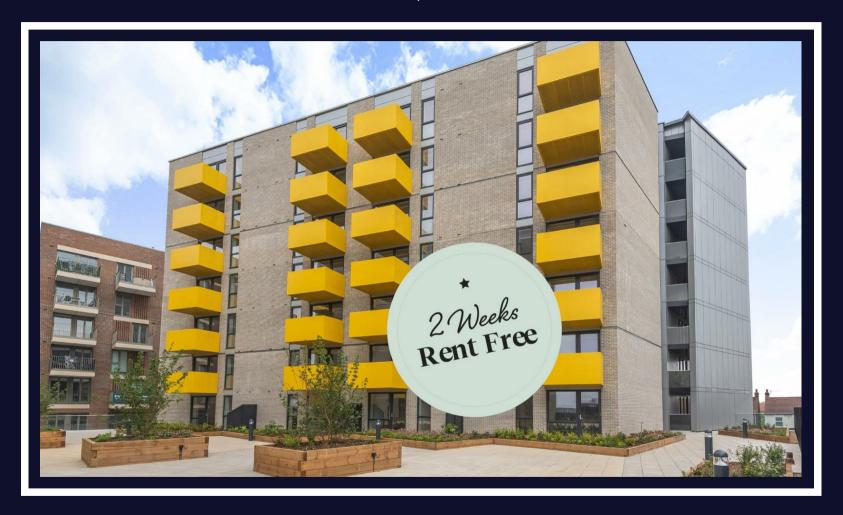

## 9 Pressing Lane

Hayes • Middlesex • UB3 1FE PCM: £1,400 PCM

coopers est 1986

## TWO WEEKS RENT FREE

Presented to the market, this studio apartment located in an exciting development next to Hayes and Harlington Train Station, which also provides easy access to local amenities. Features include a spacious studio room with built in wardrobes, bathroom with bath tub & shower, fitted kitchen with appliances and ample storage