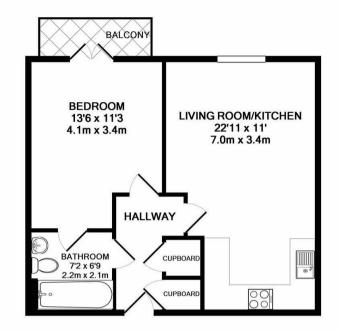

## TOTAL APPROX. FLOOR AREA 455 SQ.FT. (42.3 SQ.M.)

Whilst every attempt has been made to ensure the accuracy of the floor plan contained here, measurements of doors, windows, rooms and any other items are approximate and no responsibility is taken for any error, omission, or mis-statement. This plan is for illustrative purposes only and should be used as such by any prospective purchaser. The services, systems and appliances shown have not been tested and no guarantee as to their operability or efficiency can be given Made with Metropix ©2018