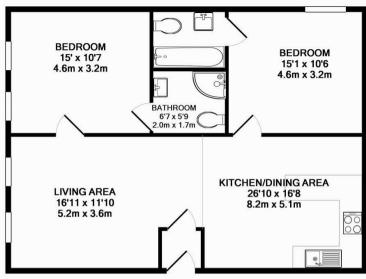

Available Date 20th June 2024

TOTAL APPROX. FLOOR AREA 708 SQ.FT. (65.7 SQ.M.) Whilst every attempt has been made to ensure the accuracy of the floor plan contained here, measurements of doors, windows, rooms and any other items are approximate and no responsibility is taken for any error, omission, or mis-statement. This plan is for illustrative purposes only and should be used as such by any prospective purchaser. The services, systems and appliances shown have not been tested and no guarantee as to their operability or efficiency can be given Made with Metropix @2015