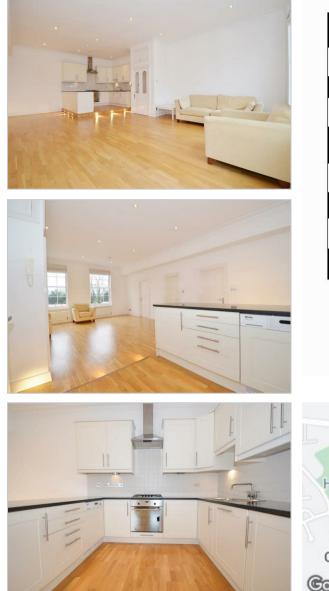

The property comprises of two double bedrooms each with its own bathroom, spacious lounge leading to the dining area and kitchen, modern kitchen with fitted appliances, gas central heating, allocated parking and beautiful communal grounds.