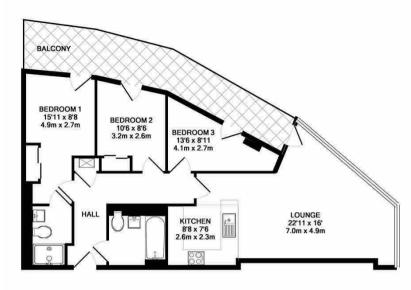

## TOTAL APPROX. FLOOR AREA 771 SQ.FT. (71.6 SQ.M.)

Whilst won's attend that been made to ensure the accuracy of the floor plan contained been, measurements of closes, windows, which was been made to ensure the accuracy of the floor plan contained being made of closes, windows, and of closes, windows and of closes, which was the contained being a contained being of closes only and should be used as such by any prospective purchaser. The spin is for illustrative purposes only and should be used as such by any prospective purchaser. The spin is for illustrative purposes only and should be used as such by any prospective purchaser. The spin is for illustrative purposes only and should be used as such by any and the contained by the contained of the contained by the