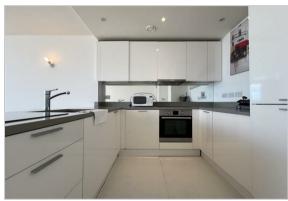

## Navigation Building

Hayes • Middlesex • UB3 4FF PCM: £2,100 PCM

coopers est 1986

A stunning THREE BEDROOM, TWO BATHROOM 6th floor luxury apartment situated in the popular High Point Village development adjacent to Hayes and Harlington train station. Offering spectacular views over North West London. Inclusive of Spa facilities, Gymnasium and swimming pool. A commuters paradise. Accommodation; Three bedrooms (mater with luxury en-suite bathroom), Further luxury bathroom, Fully fitted kitchen with appliances, Lounge with floor to ceiling windows offering spectacular views. Benefits; 24 hour Security, lift, Concierge, Double glazing, Gas central heating, Entry-phone system, 1 x allocated parking in secure gated carpark.