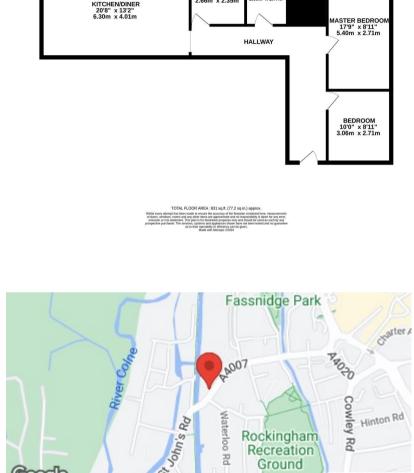

## 01895 257 566 1 Vine Street, Uxbridge,

Middlesex, UB8 1QE propertymanagement@coopersresidential.co.

CoopersResidential.co.uk

831 sq.ft. (77.2 sq.m.) approx.

ENSUITE 5'6" x 5'0" ...69m x 1.52m