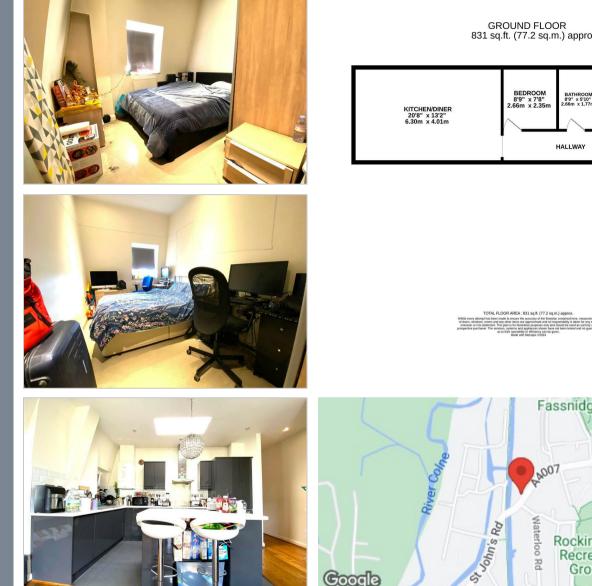

## 01895 257 566 1 Vine Street, Uxbridge,

Middlesex, UB8 1QE propertymanagement@coopersresidential.co.

CoopersResidential.co.uk

831 sq.ft. (77.2 sq.m.) approx.

ENSUITE 5'6" x 5'0" ...69m x 1.52m