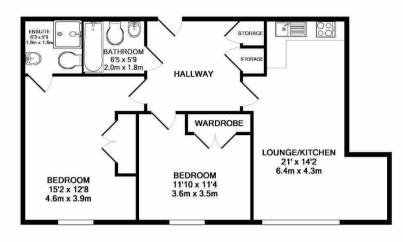

## TOTAL APPROX. FLOOR AREA 731 SQ.FT. (67.9 SQ.M.)

Whilst every attempt has been made to ensure the accuracy of the floor plan contained here, measurements of doors, windows, rooms and any other items are approximate and no responsibility is taken for any error, omission, or mis-statement. This plan is for illustrative purposes only and should be used as such by any prospective purchaser. The services, systems and appliances shown have not been tested and no guarantee as to their operability or efficiency can be given