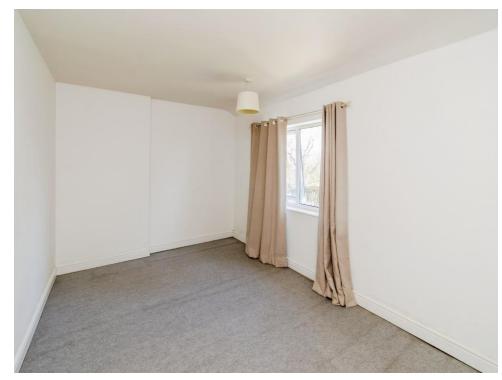

## Bedroom 1

15' 7" x 9' 9" ( 4.75m x 2.97m )

Having carpeted flooring, ceiling light point, radiator, double glazed window to the rear aspect.

## Bedroom 2

11' 7" x 9' 11" max ( 3.53m x 3.02m max )

Having carpeted flooring, ceiling light point, radiator, double glazed window to the rear aspect.