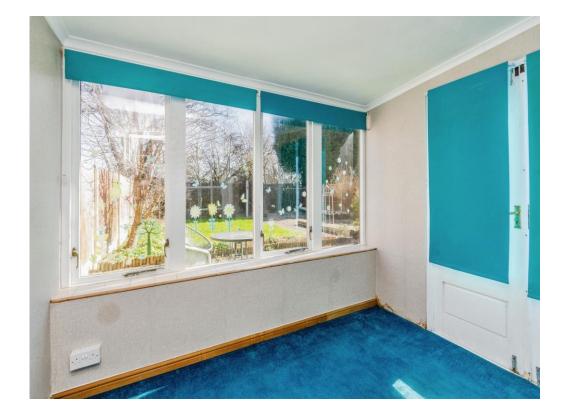

# **Living Room**

17' 7" x 11' 6" (5.36m x 3.51m)

Having a double glazed door to the front, double doors into the conservatory, carpeted flooring, electric fire, ceiling light point and radiator.

## Conservatory

9' 2" x 6' 11" ( 2.79m x 2.11m )

Having a double glazed window to the rear aspect and double glazed french doors leading to the rear garden.