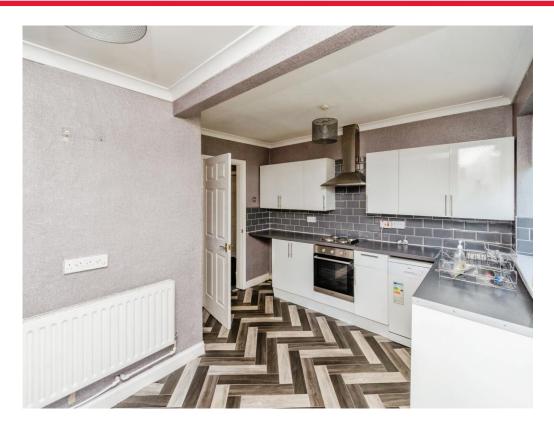

### Kitchen

13' 9" max x 11' 10" ( 4.19m max x 3.61m )

Having a double glazed window and double glazed door to the rear aspects, laminate flooring, being a fully fitted kitchen with laminate work tops, extractor hood, gas hob, integral oven, sink and drainer, radiator and ceiling light point.