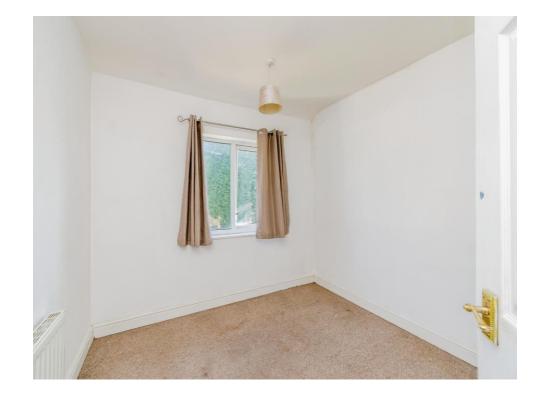

# Bedroom 3

9' 11" x 7' 11" ( 3.02m x 2.41m )

Having carpeted flooring, radiator, ceiling light point, double glazed window to the front aspect.