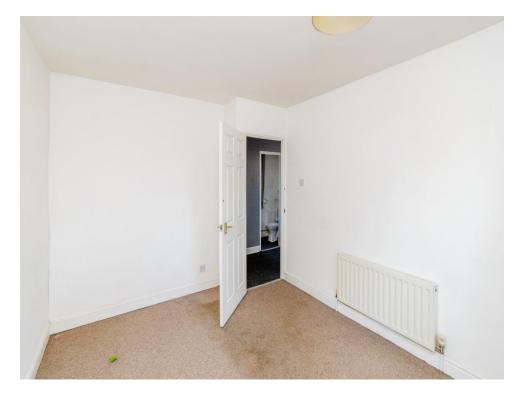

## Bedroom 1

15' 7" x 9' 9" ( 4.75m x 2.97m )

Having carpeted flooring, ceiling light point, radiator, double glazed window to the rear aspect.

## Bedroom 2

11' 7" x 9' 11" max ( 3.53m x 3.02m max )

Having carpeted flooring, ceiling light point, radiator, double glazed window to the rear aspect.

# Bedroom 3

9' 11" x 7' 11" ( 3.02m x 2.41m )

Having carpeted flooring, radiator, ceiling light point, double glazed window to the front aspect.