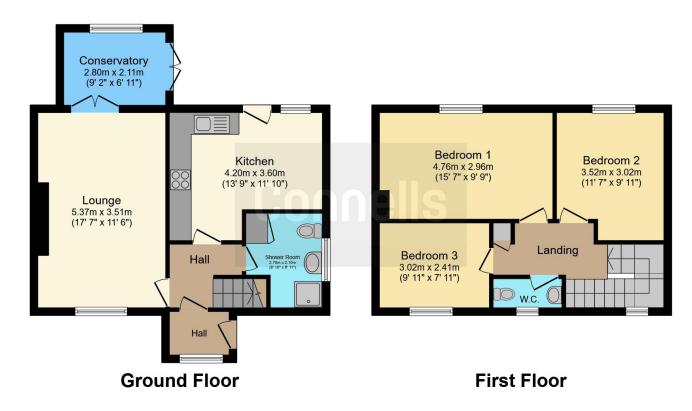

# **Property Description**

CONNELLS ESTATE AGENTS are pleased to market For Sale this THREE BEDROOM SEMI DETACHED property located in the sought after location of Great Wyrley, Cannock.

To the Ground Floor the property briefly comprises of an entrance porch and hallway, leading through to the living room, kitchen and shower room. The kitchen comes fully fitted with modern units, integrated oven and gas hob and space for further appliances, as well as dining furniture if required. The conservatory and living room offering further living space with ample amount of natural lighting.

To the First Floor having three bedrooms and a separate WC.

Externally benefiting from a brick paved driveway, and large enclosed rear garden with lawn and patio areas.

Located in a desirable village within walking distance of amenities, small local businesses whilst sitting close to both Primary and Secondary schools. The location provides excellent commuter benefits to the A34, M6 and M6 toll linking the midlands motorway network and is only a stones throw away from Landywood Train Station.

# **Living Room**

17' 7" x 11' 6" (5.36m x 3.51m)

Having a double glazed door to the front, double doors into the conservatory, carpeted flooring, electric fire, ceiling light point and radiator.

### Kitchen

13' 9" max x 11' 10" ( 4.19m max x 3.61m )

Having a double glazed window and double glazed door to the rear aspects, laminate flooring, being a fully fitted kitchen with laminate work tops, extractor hood, gas hob, integral oven, sink and drainer, radiator and ceiling light point.

## Conservatory

9' 2" x 6' 11" ( 2.79m x 2.11m )

Having a double glazed window to the rear aspect and double glazed french doors leading to the rear garden.

## **Wet Room**

Being a wet room with WC, hand wash basin with storage underneath, storage cupboard, electric shower, double glazed window to the side aspect, radiator, ceiling light point.

## **First Floor**

# Landing

Having carpeted flooring, doors to bedrooms and WC, ceiling light point.

## Bedroom 1

15' 7" x 9' 9" ( 4.75m x 2.97m )

Having carpeted flooring, ceiling light point, radiator, double glazed window to the rear aspect.

## Bedroom 2

11' 7" x 9' 11" max ( 3.53m x 3.02m max )

Having carpeted flooring, ceiling light point, radiator, double glazed window to the rear aspect.

# Bedroom 3

9' 11" x 7' 11" ( 3.02m x 2.41m )

Having carpeted flooring, radiator, ceiling light point, double glazed window to the front aspect.

## WC

Having carpeted flooring, ceiling light point, WC, hand wash basin, double glazed window to the front aspect.

This floor plan is for illustrative purposes only. It is not drawn to scale. Any measurements, floor areas (including any total floor area), openings and orientation are approximate. No details are guaranteed, they cannot be relied upon for any purpose and they do not form part of any agreement. No liability is taken for any error, omission or misstatement. A party must rely upon its own inspection(s). Powered by www.focalagent.com