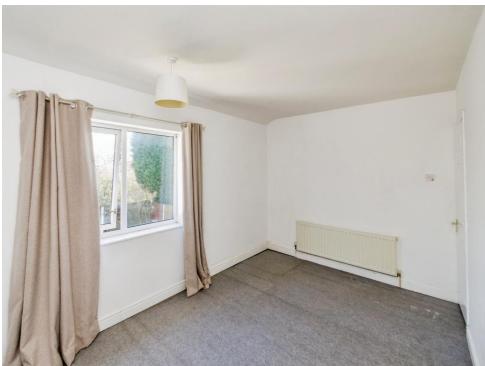

## Bedroom 1

15' 7" x 9' 9" ( 4.75m x 2.97m )

Having carpeted flooring, ceiling light point, radiator, double glazed window to the rear aspect.

## Bedroom 2

11' 7" x 9' 11" max ( 3.53m x 3.02m max )

Having carpeted flooring, ceiling light point, radiator, double glazed window to the rear aspect.