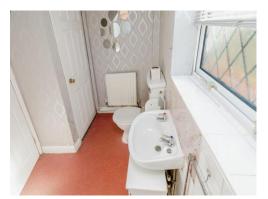

## WC

Having carpeted flooring, ceiling light point, WC, hand wash basin, double glazed window to the front aspect.