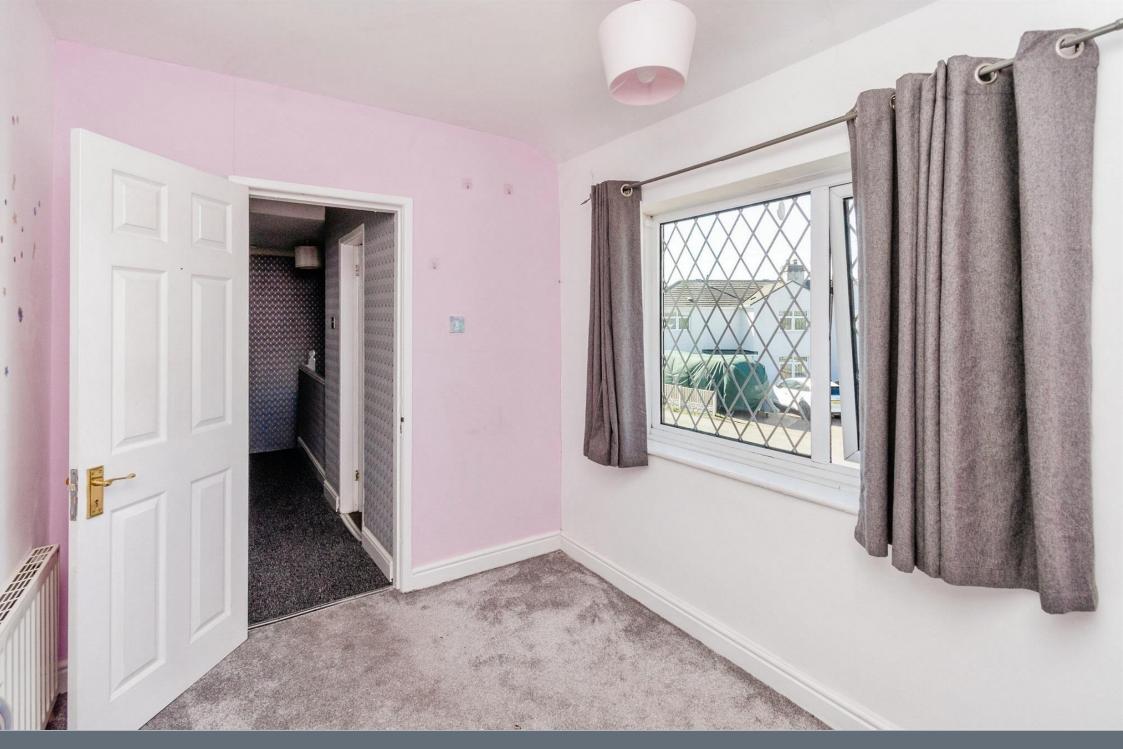

## Bedroom 1

15' 7" x 9' 9" ( 4.75m x 2.97m )

Having carpeted flooring, ceiling light point, radiator, double glazed window to the rear aspect.

## Bedroom 2

11' 7" x 9' 11" max ( 3.53m x 3.02m max )

Having carpeted flooring, ceiling light point, radiator, double glazed window to the rear aspect.