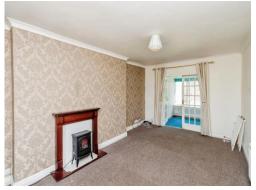

# **Living Room**

17' 7" x 11' 6" (5.36m x 3.51m)

Having a double glazed door to the front, double doors into the conservatory, carpeted flooring, electric fire, ceiling light point and radiator.

## Conservatory

9' 2" x 6' 11" ( 2.79m x 2.11m )

Having a double glazed window to the rear aspect and double glazed french doors leading to the rear garden.