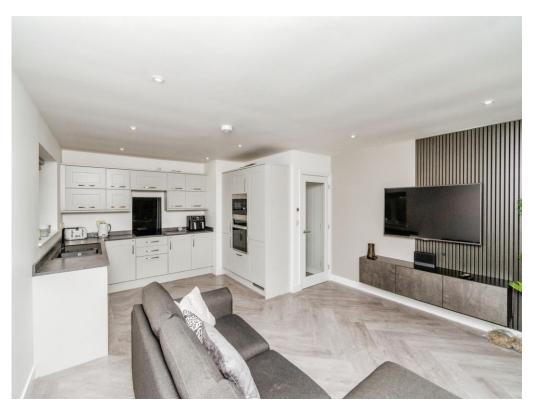

# Wrekin View Cannock, WS12 4PG

CONNELLS ESTATE AGENTS are pleased to market For Sale this DETACHED MODERN BUNGALOW located in Cannock close to Cannock Chase!

To the Ground Floor the property briefly comprises of an entrance hallway offering access to all living areas and bedrooms. The heart of the property has to be the open plan kitchen and living areas, with the kitchen coming fully fitted with beautiful white modern units, integrated appliances and ample space, creating a sociable setting whilst welcoming an influx of natural light from the bi-folding doors to the rear!

# Kitchen / Living Room

15' 3" x 20' 6" (4.65m x 6.25m)

Having a double glazed window and door to the side aspect, bi-folding doors to the rear, a range of wall and base units with laminate worktops over, laminate flooring (herringbone style), underfloor heating, induction hob, integrated appliances including washing machine, cooker, fridge/freezer, ceiling spotlights.