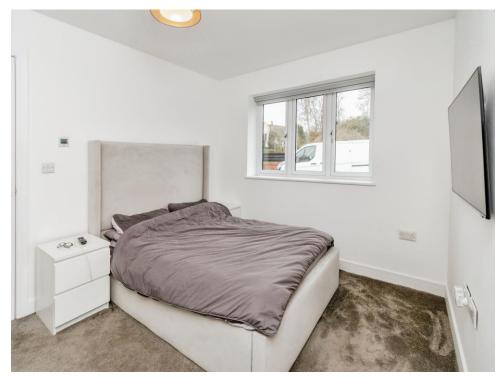

## **Bedroom 1**

11' 9" x 9' 9" ( 3.58m x 2.97m )

Having fitted wardrobes, underfloor heating, carpeted flooring, double glazed window to the front aspect, ceiling light point.

## Bedroom 2

7' 5" x 11' 6" (2.26m x 3.51m)

Having fitted wardrobes, underfloor heating, carpeted flooring, double glazed window to the front aspect, ceiling light point.