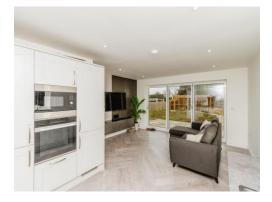

# Wrekin View Cannock, WS12 4PG

CONNELLS ESTATE AGENTS are pleased to market For Sale this DETACHED MODERN BUNGALOW located in Cannock close to Cannock Chase!

To the Ground Floor the property briefly comprises of an entrance hallway offering access to all living areas and bedrooms. The heart of the property has to be the open plan kitchen and living areas, with the kitchen coming fully fitted with beautiful white modern units, integrated appliances and ample space, creating a sociable setting whilst welcoming an influx of natural light from the bi-folding doors to the rear!

# Kitchen / Living Room

15' 3" x 20' 6" (4.65m x 6.25m)

Having a double glazed window and door to the side aspect, bi-folding doors to the rear, a range of wall and base units with laminate worktops over, laminate flooring (herringbone style), underfloor heating, induction hob, integrated appliances including washing machine, cooker, fridge/freezer, ceiling spotlights.