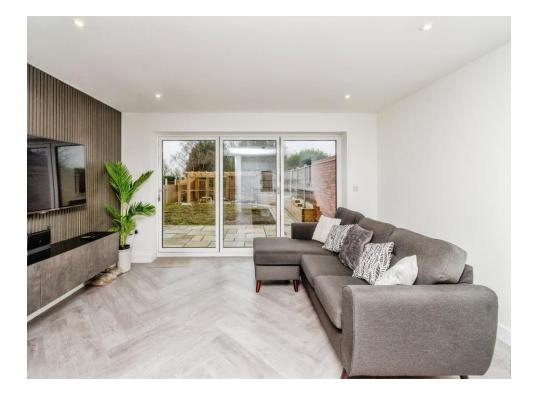

# Wrekin View Cannock, WS12 4PG

CONNELLS ESTATE AGENTS are pleased to market For Sale this DETACHED MODERN BUNGALOW located in Cannock close to Cannock Chase!

To the Ground Floor the property briefly comprises of an entrance hallway offering access to all living areas and bedrooms. The heart of the property has to be the open plan kitchen and living areas, with the kitchen coming fully fitted with beautiful white modern units, integrated appliances and ample space, creating a sociable setting whilst welcoming an influx of natural light from the bi-folding doors to the rear!

# Kitchen / Living Room

15' 3" x 20' 6" (4.65m x 6.25m)

Having a double glazed window and door to the side aspect, bi-folding doors to the rear, a range of wall and base units with laminate worktops over, laminate flooring (herringbone style), underfloor heating, induction hob, integrated appliances including washing machine, cooker, fridge/freezer, ceiling spotlights.