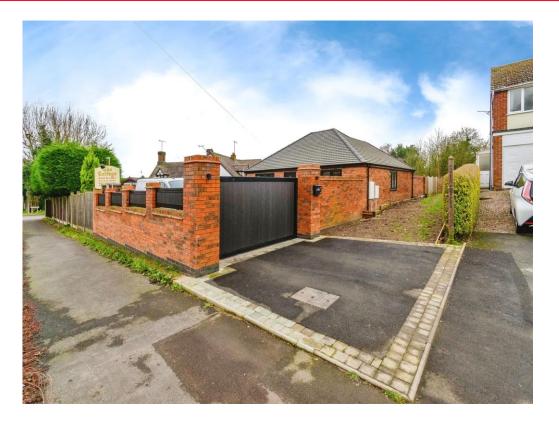

## Front

Having electric gates to the driveway offering parking for multiple vehicles.

TWO DOUBLE bedrooms are situated to the front of the property as well as a modern shower room featuring a spacious walk-in shower.

Externally benefiting from having a gated driveway offering off road parking for multiple vehicles, and a generous garden to the rear with both laid to lawn and slabbed patio areas.