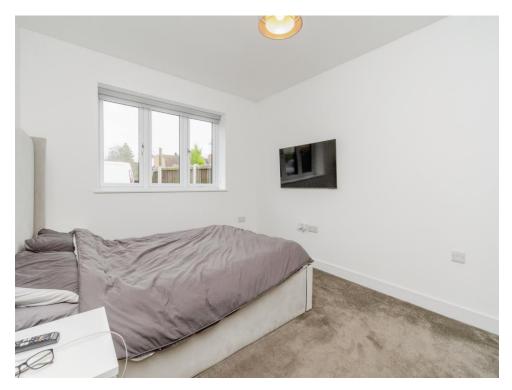

## **Bedroom 1**

11' 9" x 9' 9" ( 3.58m x 2.97m )

Having fitted wardrobes, underfloor heating, carpeted flooring, double glazed window to the front aspect, ceiling light point.

## Bedroom 2

7' 5" x 11' 6" (2.26m x 3.51m)

Having fitted wardrobes, underfloor heating, carpeted flooring, double glazed window to the front aspect, ceiling light point.