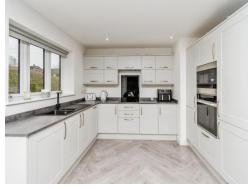

# Kitchen / Living Room

15' 3" x 20' 6" (4.65m x 6.25m)

Having a double glazed window and door to the side aspect, bi-folding doors to the rear, a range of wall and base units with laminate worktops over, laminate flooring (herringbone style), underfloor heating, induction hob, integrated appliances including washing machine, cooker, fridge/freezer, ceiling spotlights.