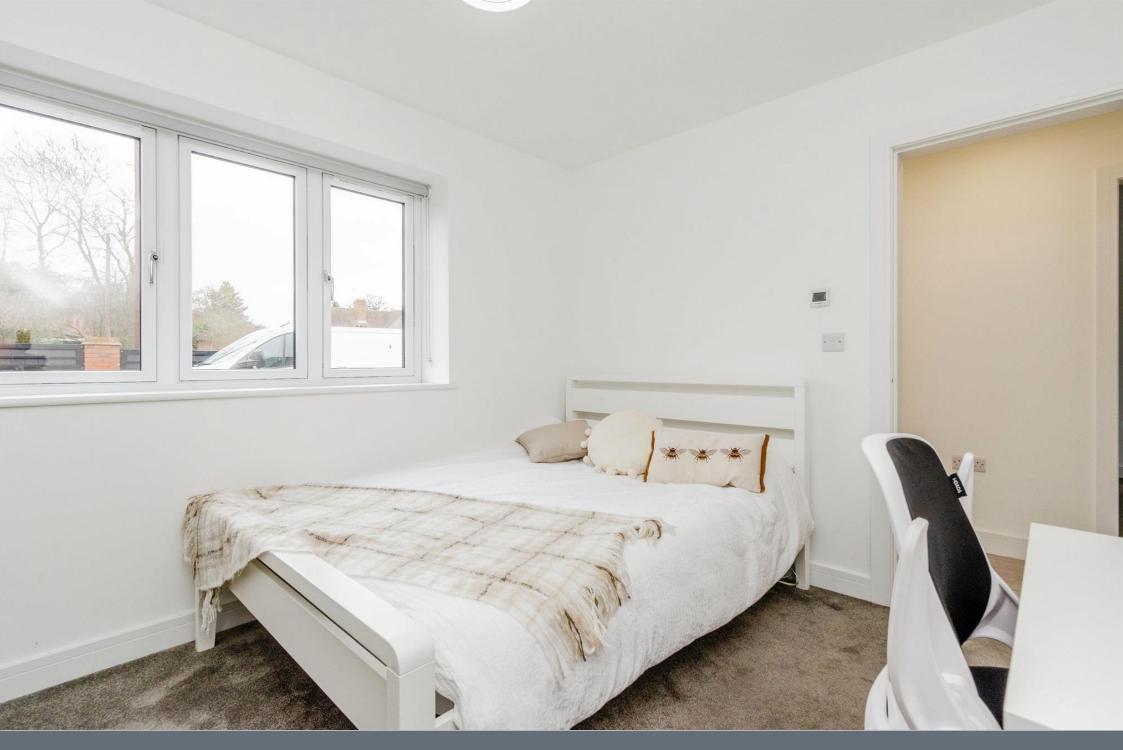

## **Bedroom 1**

11' 9" x 9' 9" ( 3.58m x 2.97m )

Having fitted wardrobes, underfloor heating, carpeted flooring, double glazed window to the front aspect, ceiling light point.

## Bedroom 2

7' 5" x 11' 6" (2.26m x 3.51m)

Having fitted wardrobes, underfloor heating, carpeted flooring, double glazed window to the front aspect, ceiling light point.