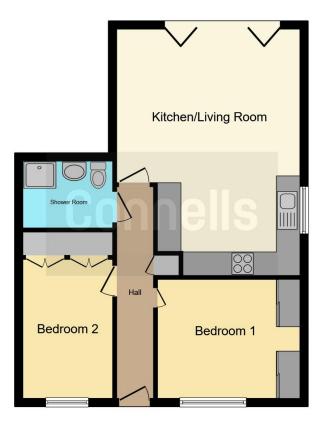

## **Entrance Hall**

#### Outside

Having laminate flooring and access to other living areas and bedrooms.

# Kitchen / Living Room

15' 3" x 20' 6" (4.65m x 6.25m)

Having a double glazed window and door to the side aspect, bi-folding doors to the rear, a range of wall and base units with laminate worktops over, laminate flooring (herringbone style), underfloor heating, induction hob, integrated appliances including washing machine, cooker, fridge/freezer, ceiling spotlights.

## **Bedroom 1**

11' 9" x 9' 9" ( 3.58m x 2.97m )

Having fitted wardrobes, underfloor heating, carpeted flooring, double glazed window to the front aspect, ceiling light point.

## Bedroom 2

7' 5" x 11' 6" (2.26m x 3.51m)

Having fitted wardrobes, underfloor heating, carpeted flooring, double glazed window to the front aspect, ceiling light point.

# Bathroom

Being a wet room complete with underfloor heating, hand wash basin and vanity unit, toilet, ceiling spotlights, double glazed window to the side aspect.