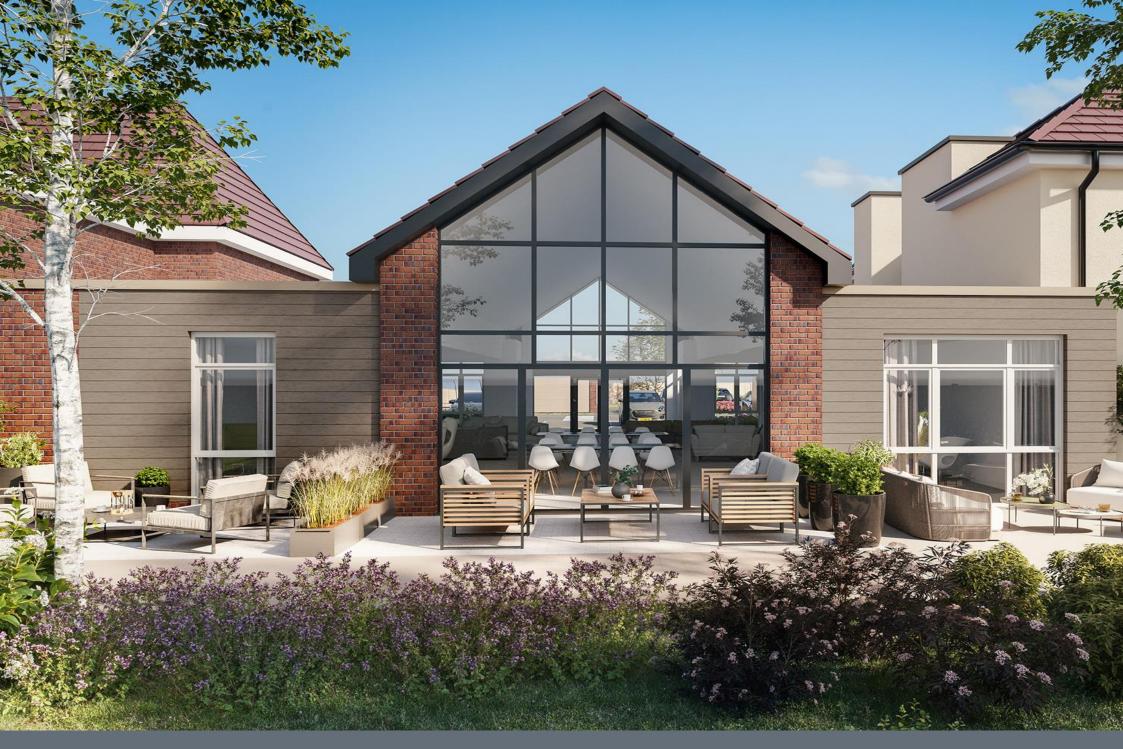

Light-filled and relaxing, the communal lounge is a great place for socialising, or why not get together over a coffee or bite to eat in the onsite cafe? Enjoying the great outdoors is also an option with landscaped gardens and terrace areas, perfect for relaxing with a book or a spot of gardening.

#### **READING ROOM**

South East facing, flooded with morning light and just the spot for enjoying the papers.

#### SNUG / TV ROOM

A cosy space in which to meet up with your neighbours and tune in to your favourite programmes.

#### LANDSCAPED GARDENS

Fresh air and green space for enjoying some gardening or me-time.