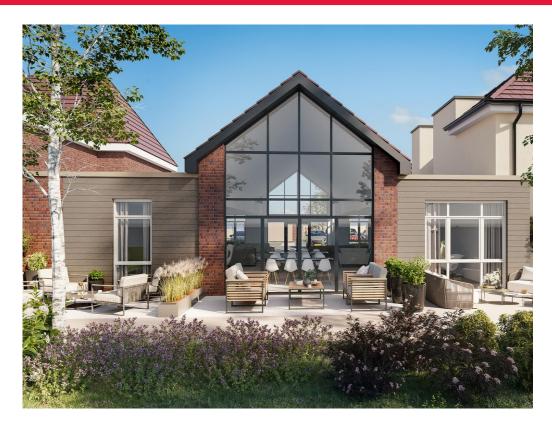

#### **CAFE & OUTDOOR TERRACE**

All residents, their friends, family and members of the local community can enjoy a wonderful modern café with vaulted ceilings, complete with an outdoor seating area surrounded by mature trees – perfect for meeting up for coffee or a bite to eat, across all seasons.

#### LANDSCAPED GARDENS

Fresh air and green space for enjoying some gardening or me-time.