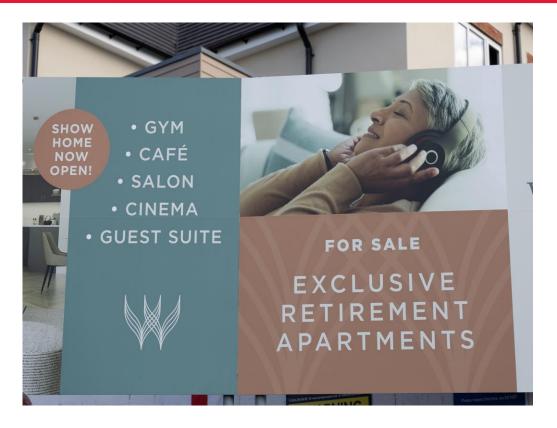

## **Shared Spaces Include:**

#### **CAFE & OUTDOOR TERRACE**

All residents, their friends, family and members of the local community can enjoy a wonderful modern café with vaulted ceilings, complete with an outdoor seating area surrounded by mature trees — perfect for meeting up for coffee or a bite to eat, across all seasons.

## CINEMA, GYM & SALON

Popcorn at the ready, sit back, relax and enjoy regular screenings at our cinema or for some gentle and sociable exercise, just pop in to the gym. With a salon on-site too, there's no need to head into town for a cut or a treatment.

## **Facilities Include:**

#### **GUEST SUITE**

Perfect for accommodating visiting family and

friends, particularly if you have a one bedroom apartment.