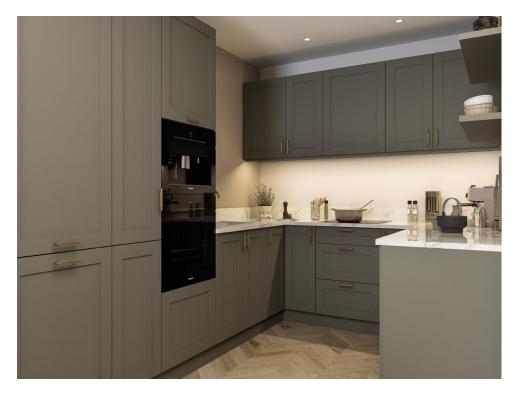

All apartments feature British built, hand painted kitchens with high quality integrated Neff appliances and luxurious quartz countertops. Wet rooms are well appointed, generously proportioned and luxurious in feel.

## **Agents Notes:**

- 1. Floorplans should not be used as a basis for furnishings, furniture or appliance spaces etc.
- 2. Dimensions for such purposes must be verified against actual site measurements.
- 3. Please note the handing of plots, door & window positions may vary from the floor plans shown.
- 4. Please check individual plot details with our sales team.
- 5. Images shown are for illustrative purposes only and are not plot specific.