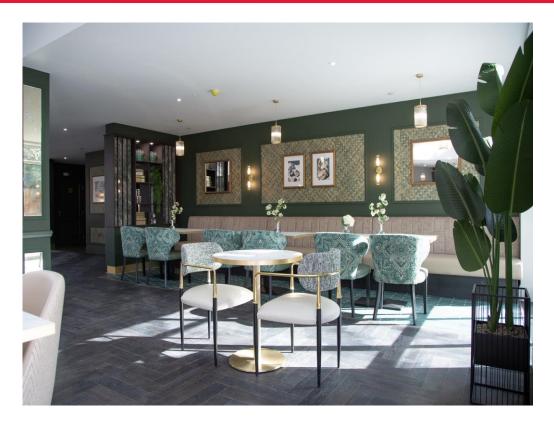

#### **CAFE & OUTDOOR TERRACE**

All residents, their friends, family and members of the local community can enjoy a wonderful modern café with vaulted ceilings, complete with an outdoor seating area surrounded by mature trees — perfect for meeting up for coffee or a bite to eat, across all seasons.

#### SNUG / TV ROOM

A cosy space in which to meet up with your neighbours and tune in to your favourite programmes.