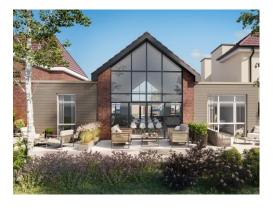

#### CAFE & OUTDOOR TERRACE

All residents, their friends, family and members of the local community can enjoy a wonderful modern café with vaulted ceilings, complete with an outdoor seating area surrounded by mature trees — perfect for meeting up for coffee or a bite to eat, across all seasons.

#### SNUG / TV ROOM

A cosy space in which to meet up with your neighbours and tune in to your favourite programmes.

Fresh air and green space for enjoying some gardening or me-time.