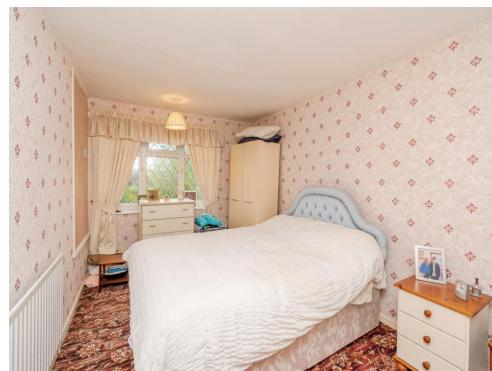

### Bedroom 1

14' 5" x 10' 5" ( 4.39m x 3.17m )

Having carpeted flooring, ceiling light point, radiator, two double glazed windows to the front aspect, storage cupboard.