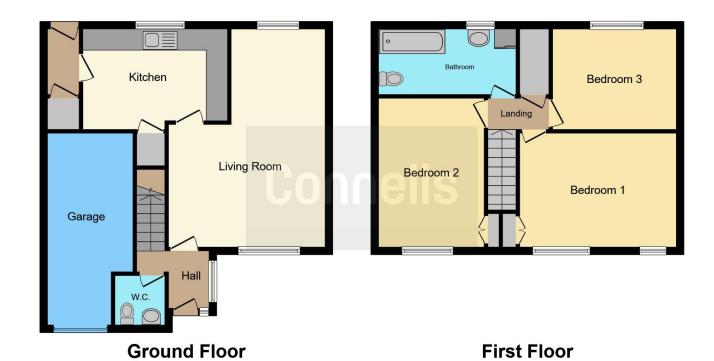

### **Ground Floor**

#### **Entrance Hall**

Having a wooden front entrance door, carpeted flooring, ceiling light point, double glazed windows to the front and side aspects, doors to living room and Guest WC, stairs to First Floor.

#### **Guest WC**

Having a WC, hand wash basin, tiled flooring, ceiling light point, double glazed window to the front aspect.

## **Living Room**

14' 3" x 20' 2" max ( 4.34m x 6.15m max )

Having carpeted flooring, two ceiling light points, fire place with surround, two radiators, double glazed windows to the front and rear aspects, door to kitchen.

#### Kitchen

13' 4" x 9' 4" max ( 4.06m x 2.84m max )

Being a fully fitted kitchen with a range of wall base and drawer units with laminate worktops across, stainless steel sink with drainer, space and plumbing for appliances, space for dining furniture, tiled flooring, tiled walls, ceiling light point, door to storage cupboards, double glazed windows to the rear aspect.

## Garage

8' 2" x 18' 4" ( 2.49m x 5.59m )

## **First Floor**

## Landing

Having carpeted flooring, hand rail, ceiling light point, doors to all bedrooms and bathroom.

### Bedroom 1

14' 5" x 10' 5" ( 4.39m x 3.17m )

Having carpeted flooring, ceiling light point, radiator, two double glazed windows to the front aspect, storage cupboard.

## Bedroom 2

9' 8" x 13' 8" ( 2.95m x 4.17m )

Having carpeted flooring, ceiling light point, radiator, double glazed window to the front aspect, storage cupboard.

## **Bedroom 3**

11' 4" x 8' 3" ( 3.45m x 2.51m )

Having carpeted flooring, ceiling light point, radiator, double glazed window to the rear aspect.

## **Bathroom**

Having a WC, hand wash basin, bathtub with shower above, carpeted flooring, fully tiled walls, ceiling light point, radiator, storage cupboard, double glazed window to the rear aspect.