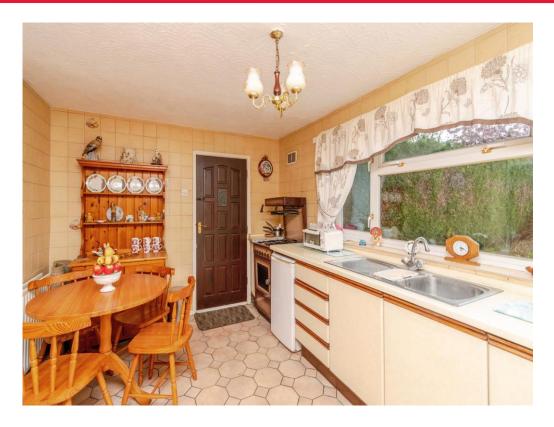

#### Kitchen

13' 4" x 9' 4" max ( 4.06m x 2.84m max )

Being a fully fitted kitchen with a range of wall base and drawer units with laminate worktops across, stainless steel sink with drainer, space and plumbing for appliances, space for dining furniture, tiled flooring, tiled walls, ceiling light point, door to storage cupboards, double glazed windows to the rear aspect.