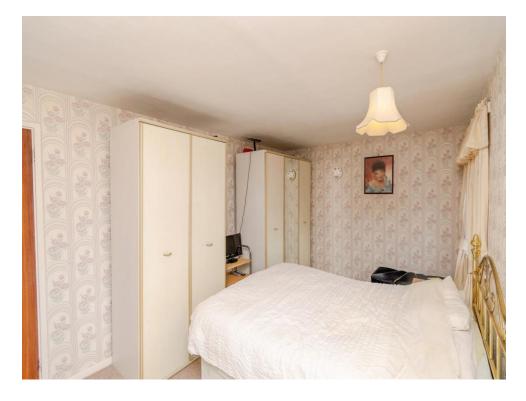

## Bedroom 2

9' 8" x 13' 8" ( 2.95m x 4.17m )

Having carpeted flooring, ceiling light point, radiator, double glazed window to the front aspect, storage cupboard.

## **Bedroom 3**

11' 4" x 8' 3" ( 3.45m x 2.51m )

Having carpeted flooring, ceiling light point, radiator, double glazed window to the rear aspect.