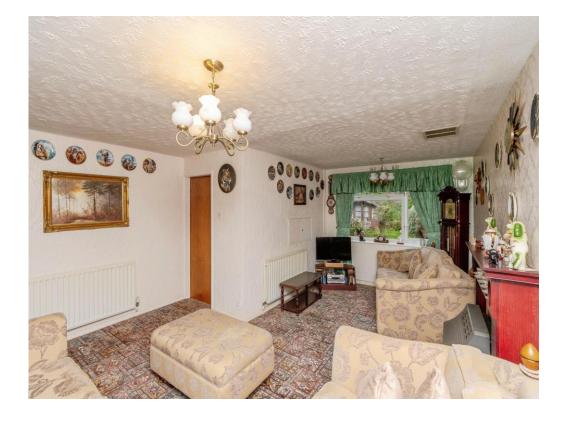

## **Living Room**

14' 3" x 20' 2" max ( 4.34m x 6.15m max )

Having carpeted flooring, two ceiling light points, fire place with surround, two radiators, double glazed windows to the front and rear aspects, door to kitchen.