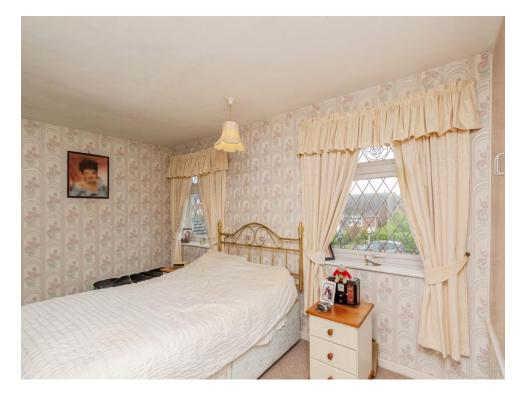

### Bedroom 1

14' 5" x 10' 5" ( 4.39m x 3.17m )

Having carpeted flooring, ceiling light point, radiator, two double glazed windows to the front aspect, storage cupboard.