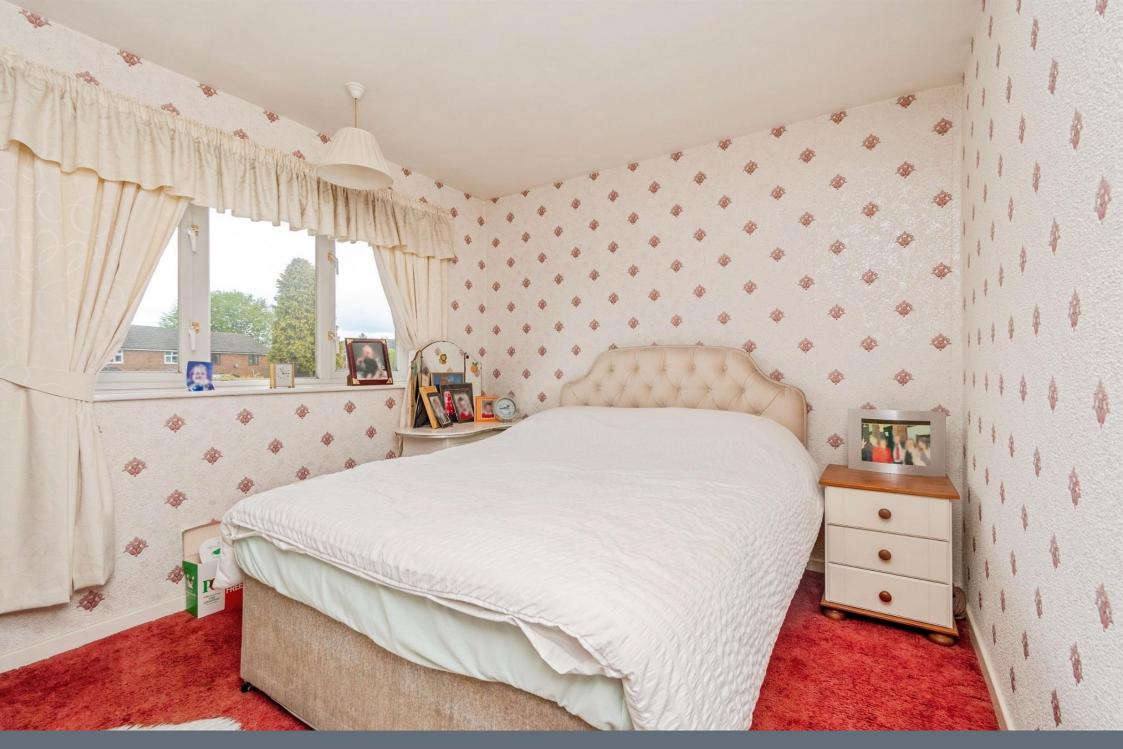

### Bedroom 1

14' 5" x 10' 5" ( 4.39m x 3.17m )

Having carpeted flooring, ceiling light point, radiator, two double glazed windows to the front aspect, storage cupboard.