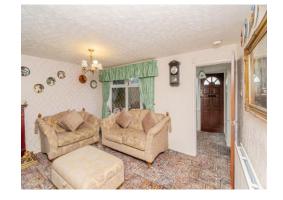

## **Living Room**

14' 3" x 20' 2" max ( 4.34m x 6.15m max )

Having carpeted flooring, two ceiling light points, fire place with surround, two radiators, double glazed windows to the front and rear aspects, door to kitchen.