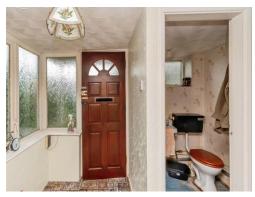

#### **Entrance Hall**

Having a wooden front entrance door, carpeted flooring, ceiling light point, double glazed windows to the front and side aspects, doors to living room and Guest WC, stairs to First Floor.

#### **Guest WC**

Having a WC, hand wash basin, tiled flooring, ceiling light point, double glazed window to the front aspect.