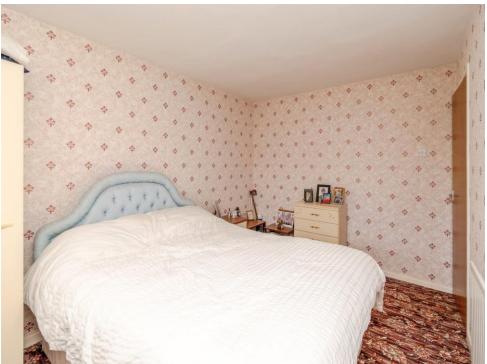

### Bedroom 1

14' 5" x 10' 5" ( 4.39m x 3.17m )

Having carpeted flooring, ceiling light point, radiator, two double glazed windows to the front aspect, storage cupboard.