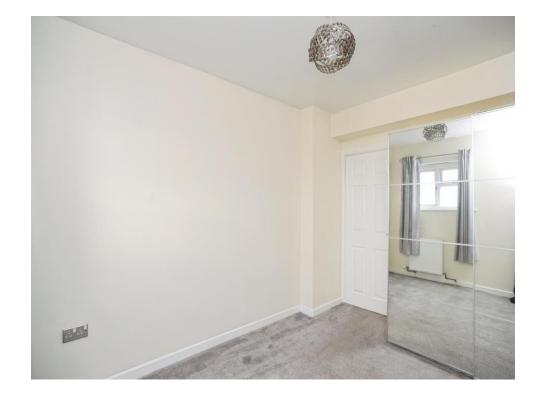

#### Bedroom 1

8'9" x 11'9" (2.67m x 3.58m)

Having a double glazed window to the rear aspect, radiator, ceiling light point and carpeted flooring