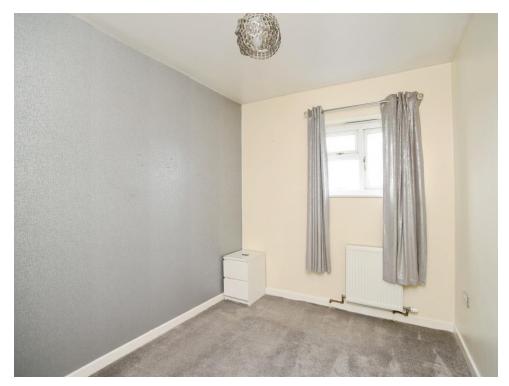

#### Bedroom 1

8'9" x 11'9" (2.67m x 3.58m)

Having a double glazed window to the rear aspect, radiator, ceiling light point and carpeted flooring