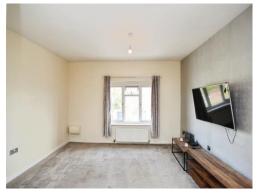

#### Lounge

12' 11" x 12' (3.94m x 3.66m)

Having a double glazed window to the front aspect, radiator, ceiling light point and carpeted flooring

#### Bedroom 1

8'9" x 11'9" (2.67m x 3.58m)

Having a double glazed window to the rear aspect, radiator, ceiling light point and carpeted flooring