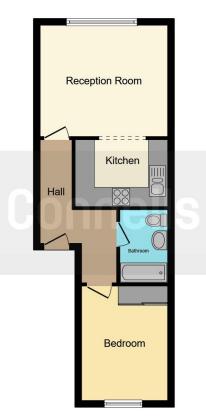

# Having a WC, vanity wash hand basin, bath with shower over, towel radiator, ceiling

Residential Sales & Lettings | Mortgage Services | Conveyancing | Surveyors | Land & New Homes

This floor plan is for illustrative purposes only. It is not drawn to scale. Any measurements, floor areas (including any total floor area), openings and orientation are approximate. No details are guaranteed, they cannot be relied upon for any purpose and they do not form part of any agreement. No liability is taken for any error, omission or misstatement. A party must rely upon its own inspection(s). Powered by www.focalagent.com