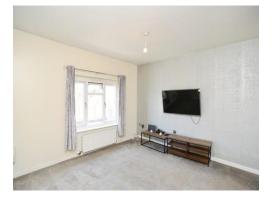

#### Lounge

12' 11" x 12' (3.94m x 3.66m)

Having a double glazed window to the front aspect, radiator, ceiling light point and carpeted flooring

#### Bedroom 1

8'9" x 11'9" (2.67m x 3.58m)

Having a double glazed window to the rear aspect, radiator, ceiling light point and carpeted flooring