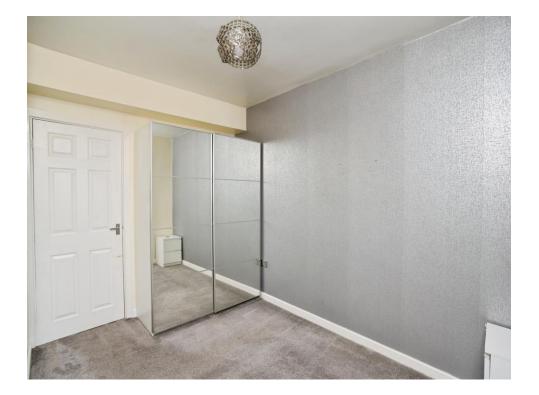

#### Bedroom 1

8'9" x 11'9" (2.67m x 3.58m)

Having a double glazed window to the rear aspect, radiator, ceiling light point and carpeted flooring