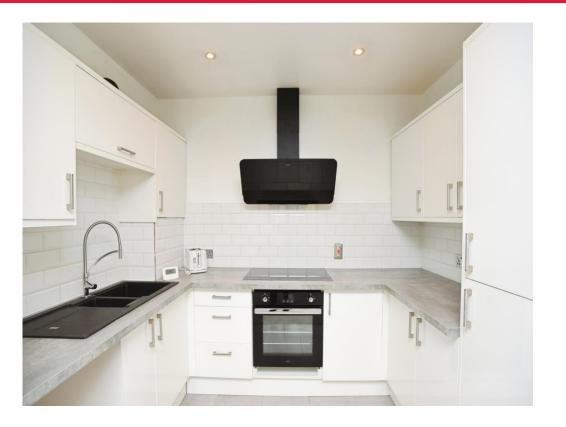

#### **Kitchen**

9' 5" x 6' 9" (2.87m x 2.06m)

Being a fully fitted kitchen with a range of high gloss wall, base and drawer units with laminate work surfaces over and having a electric oven with electric hobs, extractor fan, integral fridge/freezer, tiled splash-backs, ceiling spotlights and tiled flooring