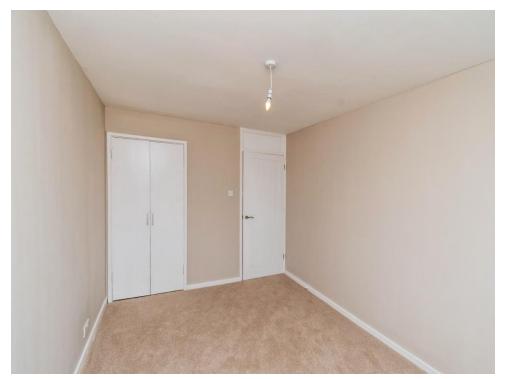

## **Entrance Hallway**

Having carpeted flooring, doors to all rooms, storage cupboards, ceiling light point, radiator.

## Bedroom 1

9' 3" x 12' 4" ( 2.82m x 3.76m )

Having carpeted flooring, radiator, ceiling light point, storage cupboard, double glazed window to the rear aspect.

#### Bedroom 2

9' 3" x 9' 1" max ( 2.82m x 2.77m max )

Having carpeted flooring, ceiling light point, storage cupboard, radiator, double glazed window to the front aspect.