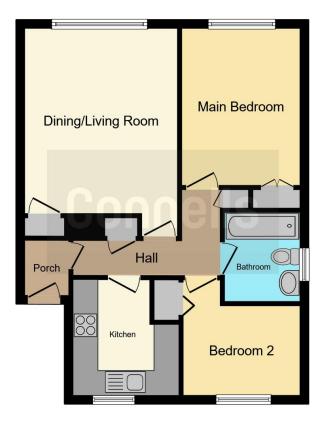

Briefly comprising of an entrance porch and hallway leading through to all bedrooms, kitchen, living / dining room and bathroom. The property has been recently renovated throughout with the kitchen coming fully fitted and the living area having ample space for both living and dining furniture if required. The two bedrooms are also generous in size.

# **First Floor**

## **Entrance Porch**

Having stairs leading up to front entrance door leading in to the porch

## **Entrance Hallway**

Having carpeted flooring, doors to all rooms, storage cupboards, ceiling light point, radiator.

#### Kitchen

8' 3" x 9' 4" max ( 2.51m x 2.84m max )

Being a fully fitted kitchen with a range of wall base and drawer units, laminate worktops across, tiled splashbacks, integrated oven with electric hob above, extractor hood, space and plumbing for appliances, space for fridge / freezer, ceiling light point, radiator, laminate flooring, double glazed window to the front aspect.

# **Dining / Living Room**

12' 7" x 14' 6" max ( 3.84m x 4.42m max )

Having carpeted flooring, ceiling light point, radiator, storage cupboard, double glazed windows to the rear aspect.

## Bedroom 1

9' 3" x 12' 4" ( 2.82m x 3.76m )

Having carpeted flooring, radiator, ceiling light point, storage cupboard, double glazed window to the rear aspect.

#### Bedroom 2

9' 3" x 9' 1" max ( 2.82m x 2.77m max )

Having carpeted flooring, ceiling light point, storage cupboard, radiator, double glazed window to the front aspect.

#### **Bathroom**

Having a WC, hand wash basin, bathtub with shower over, radiator, ceiling light point, laminate flooring, double glazed window to the side aspect.