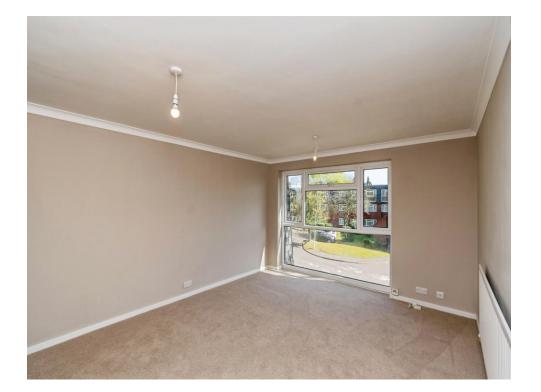

# **Dining / Living Room**

12' 7" x 14' 6" max ( 3.84m x 4.42m max )

Having carpeted flooring, ceiling light point, radiator, storage cupboard, double glazed windows to the rear aspect.