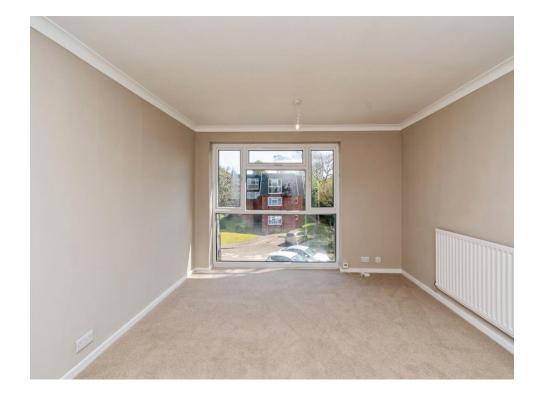

## Bedroom 1

9' 3" x 12' 4" ( 2.82m x 3.76m )

Having carpeted flooring, radiator, ceiling light point, storage cupboard, double glazed window to the rear aspect.

#### Bedroom 2

9' 3" x 9' 1" max ( 2.82m x 2.77m max )

Having carpeted flooring, ceiling light point, storage cupboard, radiator, double glazed window to the front aspect.