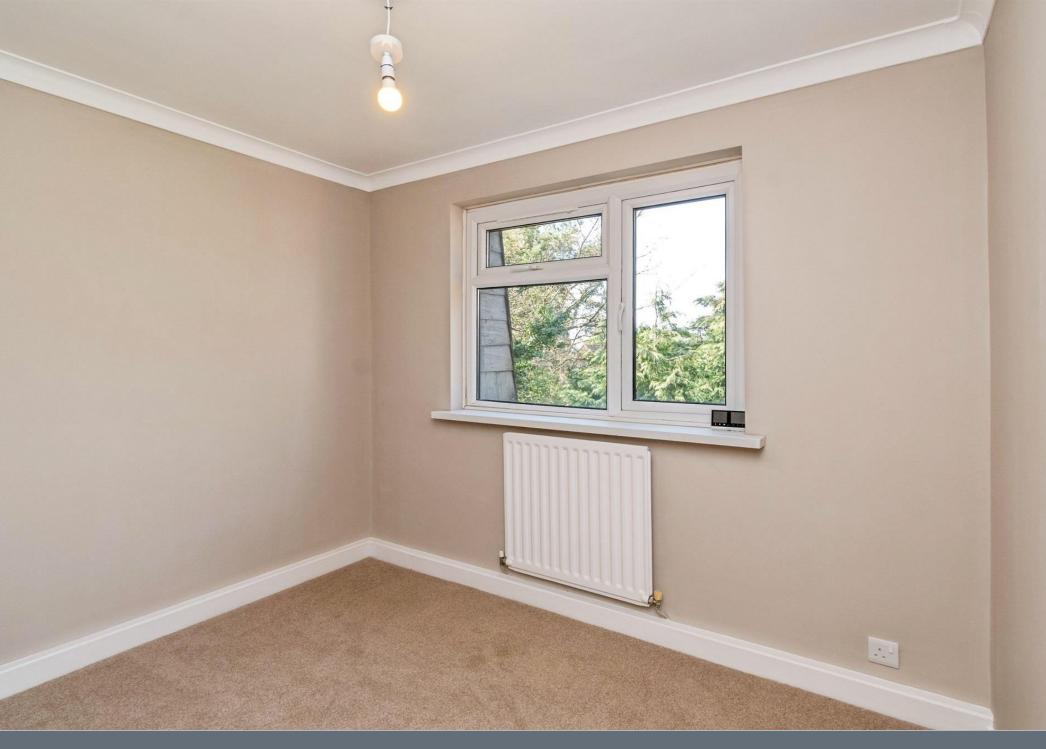

## Bedroom 1

9' 3" x 12' 4" ( 2.82m x 3.76m )

Having carpeted flooring, radiator, ceiling light point, storage cupboard, double glazed window to the rear aspect.

#### Bedroom 2

9' 3" x 9' 1" max ( 2.82m x 2.77m max )

Having carpeted flooring, ceiling light point, storage cupboard, radiator, double glazed window to the front aspect.