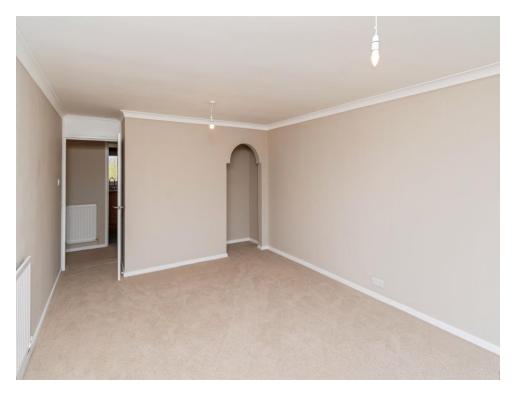

# **Dining / Living Room**

12' 7" x 14' 6" max ( 3.84m x 4.42m max )

Having carpeted flooring, ceiling light point, radiator, storage cupboard, double glazed windows to the rear aspect.