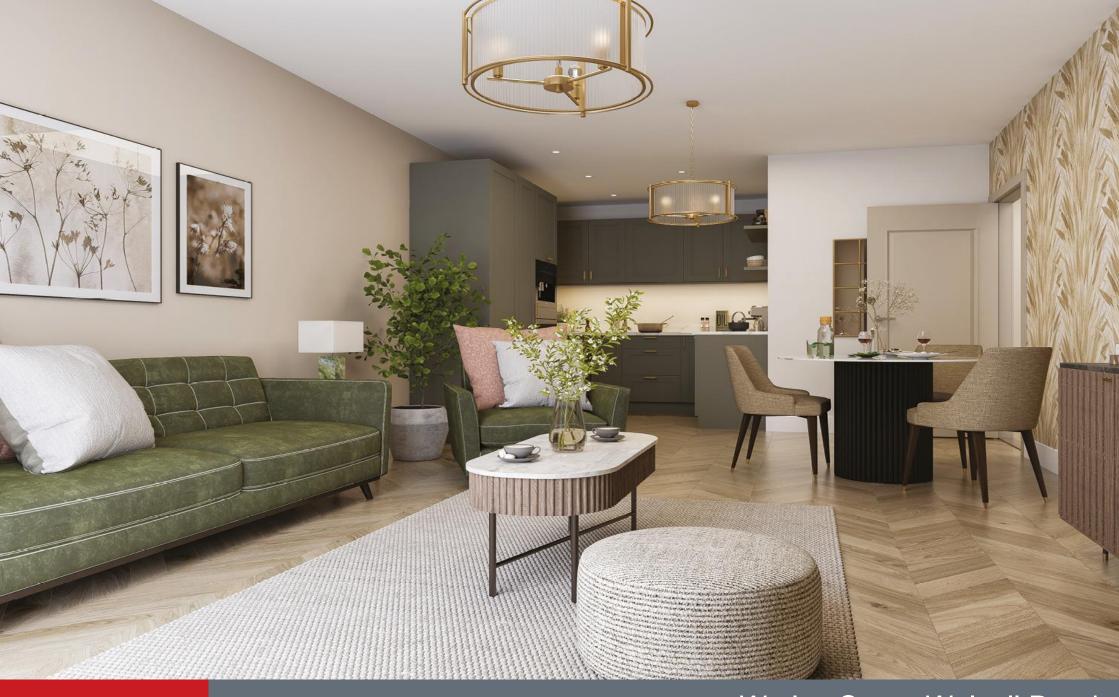

Stylish, secure, maintenance and stress-free. Each of the bright and spacious one and two bedroom apartments at Wyrley Court are finished to a high specification – a blank canvas, ready to personalise and make your own.

All apartments feature British built, hand painted kitchens with high quality integrated Neff appliances and luxurious quartz countertops. Wet rooms are well appointed, generously proportioned and luxurious in feel.

Light-filled and relaxing, the communal lounge is a great place for socialising, or why not get together over a coffee or bite to eat in the onsite cafe? Enjoying the great outdoors is also an option with landscaped gardens and terrace areas, perfect for relaxing with a book or a spot of gardening.