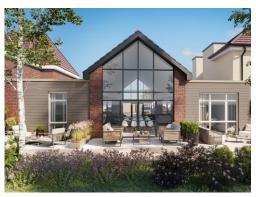

Light-filled and relaxing, the communal lounge is a great place for socialising, or why not get together over a coffee or bite to eat in the onsite cafe? Enjoying the great outdoors is also an option with landscaped gardens and terrace areas, perfect for relaxing with a book or a spot of gardening.

#### LANDSCAPED GARDENS

Fresh air and green space for enjoying some

gardening or me-time.