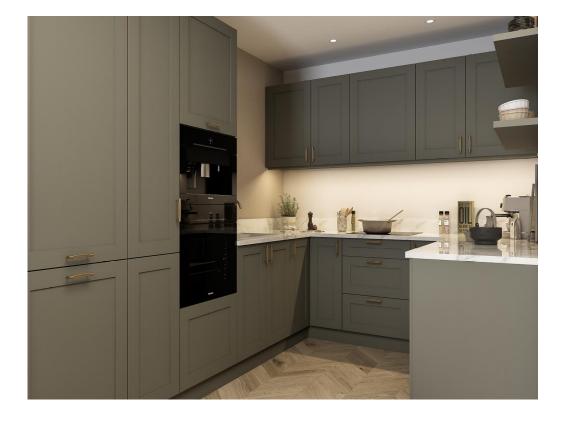

All apartments feature British built, hand painted kitchens with high quality integrated Neff appliances and luxurious quartz countertops. Wet rooms are well appointed, generously proportioned and luxurious in feel.