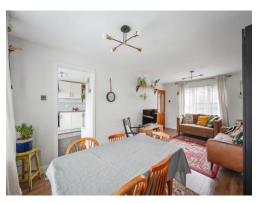

To the Ground Floor briefly comprising of an entrance hallway leading through to the living room and kitchen. The living room is extremely spacious, with room for dining furniture and natural light flooding in from both the front and rear aspects! The kitchen has been recently renovated with modern units, plumbing for utility purposes, space for appliances and a bench seating area.

### Lounge

9' 8" x 19' 7" (2.95m x 5.97m)

Having laminate flooring, two ceiling light points, radiator, double glazed windows to the front and rear aspects, space for dining area.