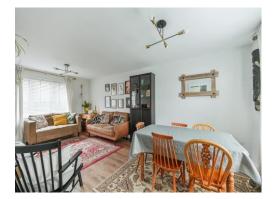

To the Ground Floor briefly comprising of an entrance hallway leading through to the living room and kitchen. The living room is extremely spacious, with room for dining furniture and natural light flooding in from both the front and rear aspects! The kitchen has been recently renovated with modern units, plumbing for utility purposes, space for appliances and a bench seating area.

### Lounge

9' 8" x 19' 7" (2.95m x 5.97m)

Having laminate flooring, two ceiling light points, radiator, double glazed windows to the front and rear aspects, space for dining area.