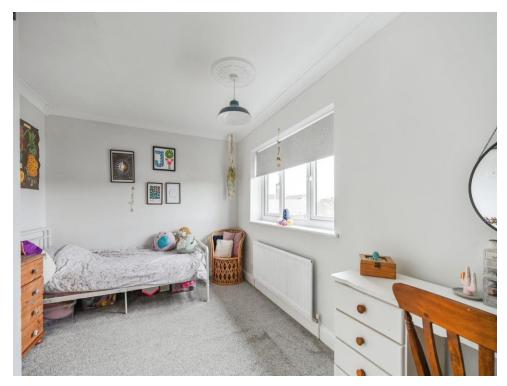

# Bedroom 2

13' 7" x 9' 2" ( 4.14m x 2.79m )

Having carpeted flooring, ceiling light point, radiator, double glazed window to the rear aspect.