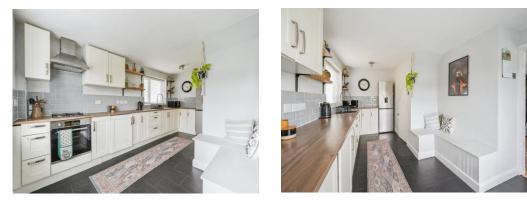

#### **Kitchen**

11' 2" x 16' 7" ( 3.40m x 5.05m )

Being a fully fitted kitchen recently modernised, with a range of wall and base units with laminate worktops over, integrated oven with four ring gas hob and extractor above, sink with drainer, space for fridge/freezer, storage cupboard, ceiling light point, decorative bench seating area, tiled flooring, tiled splashbacks, double glazed windows to the side and rear aspects, door leading to rear garden.