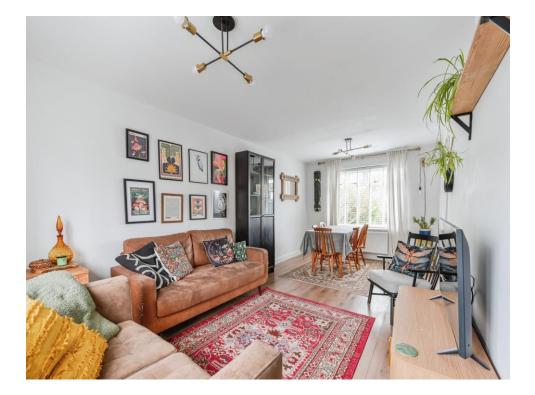

To the Ground Floor briefly comprising of an entrance hallway leading through to the living room and kitchen. The living room is extremely spacious, with room for dining furniture and natural light flooding in from both the front and rear aspects! The kitchen has been recently renovated with modern units, plumbing for utility purposes, space for appliances and a bench seating area.

### Lounge

9' 8" x 19' 7" (2.95m x 5.97m)

Having laminate flooring, two ceiling light points, radiator, double glazed windows to the front and rear aspects, space for dining area.