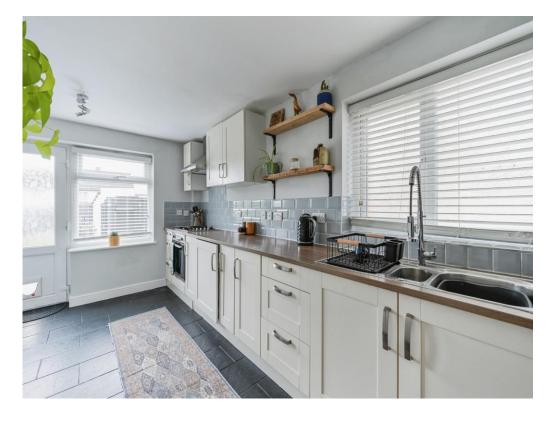

#### **Kitchen**

11' 2" x 16' 7" ( 3.40m x 5.05m )

Being a fully fitted kitchen recently modernised, with a range of wall and base units with laminate worktops over, integrated oven with four ring gas hob and extractor above, sink with drainer, space for fridge/freezer, storage cupboard, ceiling light point, decorative bench seating area, tiled flooring, tiled splashbacks, double glazed windows to the side and rear aspects, door leading to rear garden.