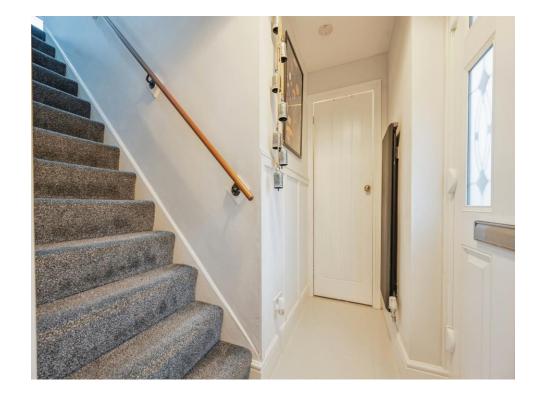

### **Entrance Hall**

Having a UPVC entrance door, tiled flooring, ceiling light point, stairs leading to First Floor, storage cupboard, door access to lounge.