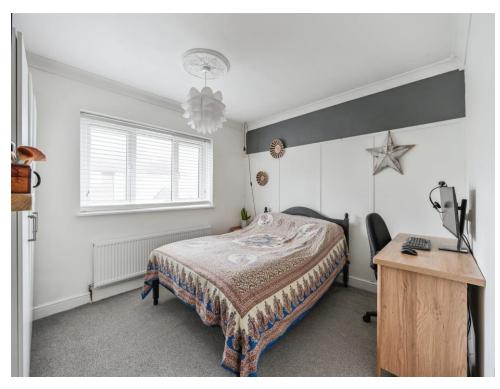

### **Bedroom 1**

11' 7" x 10' 2" ( 3.53m x 3.10m )

Having carpeted flooring, ceiling light point, radiator, double glazed window to the front aspect.

# Bedroom 2

13' 7" x 9' 2" ( 4.14m x 2.79m )

Having carpeted flooring, ceiling light point, radiator, double glazed window to the rear aspect.

### Bedroom 3

9' 5" x 10' 5" ( 2.87m x 3.17m )

Having carpeted flooring, ceiling light point, radiator, double glazed window to the front aspect.