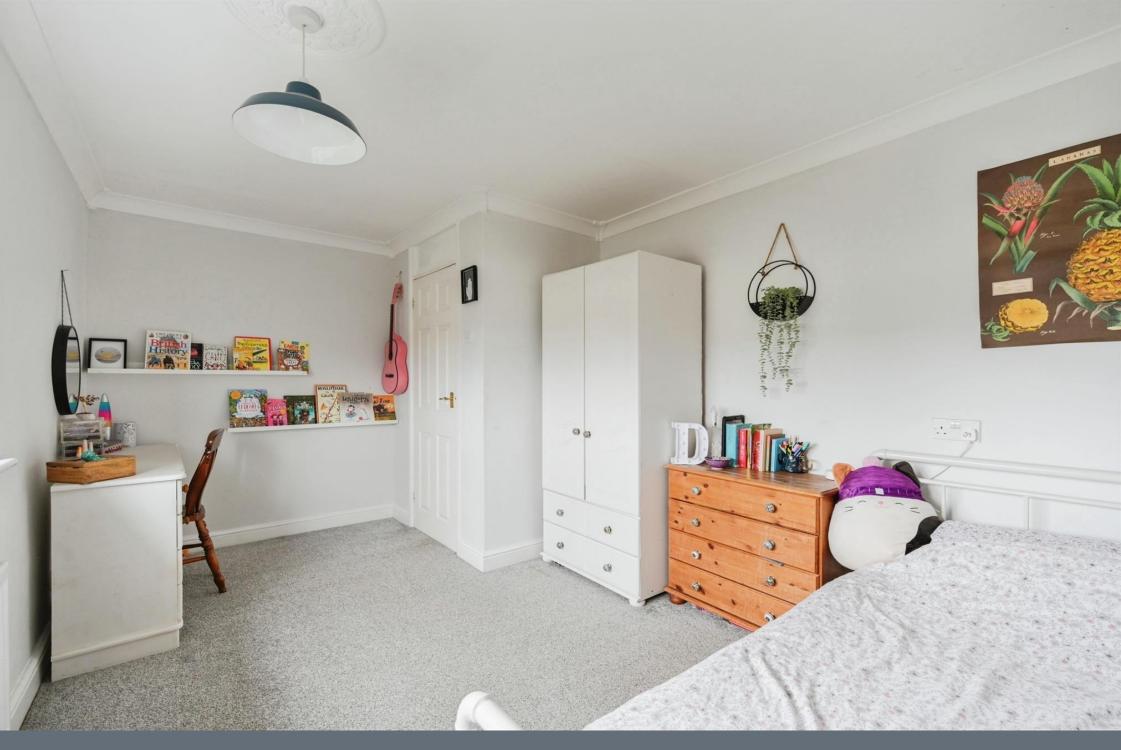

### **Bedroom 1**

11' 7" x 10' 2" ( 3.53m x 3.10m )

Having carpeted flooring, ceiling light point, radiator, double glazed window to the front aspect.