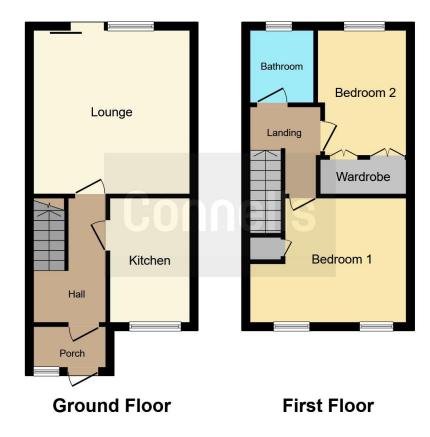

## **Ground Floor**

### **Entrance Porch**

## **Entrance Hallway**

Having carpeted flooring, radiator, ceiling light point, stairs leading to First Floor, access to living room and kitchen.

### Kitchen

6' 7" x 10' 4" ( 2.01m x 3.15m )

Being a fully fitted kitchen with a range of cream coloured wall and base units with laminate worktops over, space for appliances, integrated oven, sink with drainer, tiled flooring, tiled splashbacks, induction hob with extractor fan above, double glazed window to the front aspect.

## **Living Room**

13' 1" x 13' 8" ( 3.99m x 4.17m )

Having laminate flooring, ceiling light point, radiator, double glazed sliding doors leading to the rear garden.

### First Floor

# Landing

Having carpeted flooring, ceiling light point, door access to bedrooms and bathroom.

### Bedroom 1

13' 1" x 10' 4" ( 3.99m x 3.15m )

Having carpeted flooring, ceiling light point, storage cupboard with water tank, radiator, two double glazed windows to the front aspect,

### Bedroom 2

7' 4" x 10' 5" ( 2.24m x 3.17m )

Having lino flooring, radiator, ceiling light point, built in wardrobe, double glazed window to the rear aspect.

### **Bathroom**

Having a WC, hand wash basin with storage underneath, bathtub with shower over, glass shower screen, tiled splashbacks, radiator, ceiling light point, double glazed window to the rear aspect.