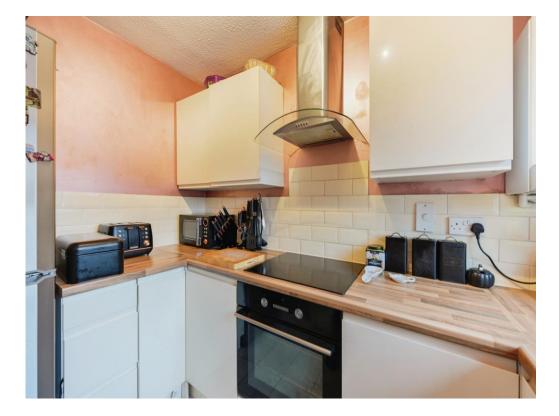

### Kitchen

6' 7" x 10' 4" ( 2.01m x 3.15m )

Being a fully fitted kitchen with a range of cream coloured wall and base units with laminate worktops over, space for appliances, integrated oven, sink with drainer, tiled flooring, tiled splashbacks, induction hob with extractor fan above, double glazed window to the front aspect.