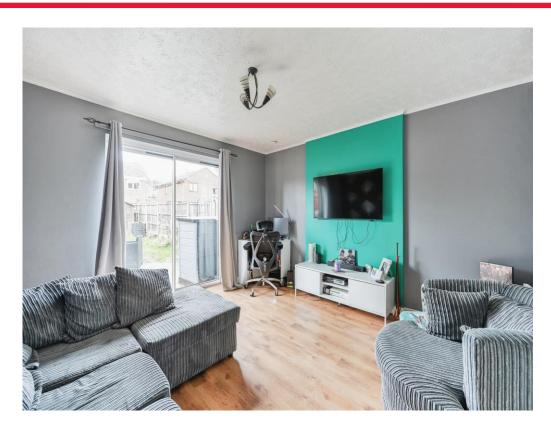

## **Living Room**

13' 1" x 13' 8" ( 3.99m x 4.17m )

Having laminate flooring, ceiling light point, radiator, double glazed sliding doors leading to the rear garden.