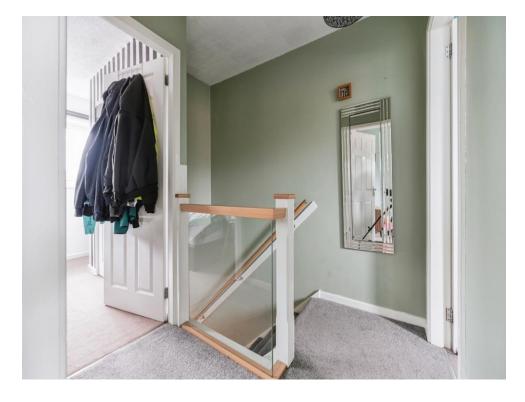

# Landing

Having carpeted flooring, ceiling light point, door access to bedrooms and bathroom.