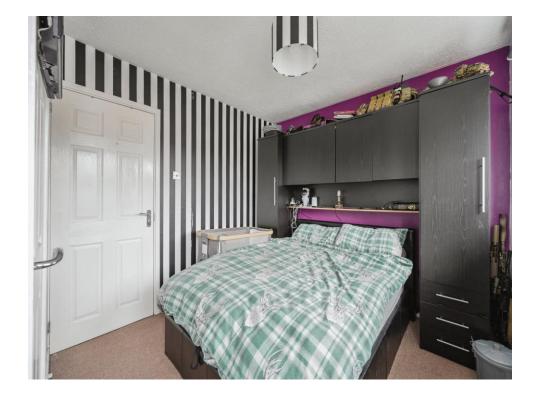

### Bedroom 1

13' 1" x 10' 4" ( 3.99m x 3.15m )

Having carpeted flooring, ceiling light point, storage cupboard with water tank, radiator, two double glazed windows to the front aspect,

### Bedroom 2

7' 4" x 10' 5" ( 2.24m x 3.17m )

Having lino flooring, radiator, ceiling light point, built in wardrobe, double glazed window to the rear aspect.