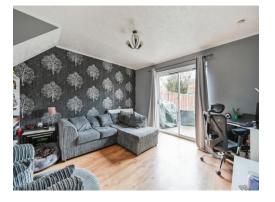

## **Living Room**

13' 1" x 13' 8" ( 3.99m x 4.17m )

Having laminate flooring, ceiling light point, radiator, double glazed sliding doors leading to the rear garden.