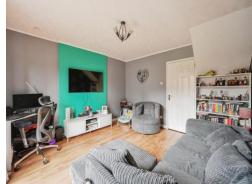

## **Living Room**

13' 1" x 13' 8" ( 3.99m x 4.17m )

Having laminate flooring, ceiling light point, radiator, double glazed sliding doors leading to the rear garden.