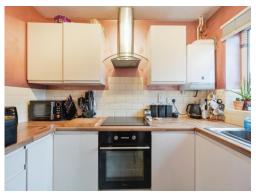

### Kitchen

6' 7" x 10' 4" ( 2.01m x 3.15m )

Being a fully fitted kitchen with a range of cream coloured wall and base units with laminate worktops over, space for appliances, integrated oven, sink with drainer, tiled flooring, tiled splashbacks, induction hob with extractor fan above, double glazed window to the front aspect.