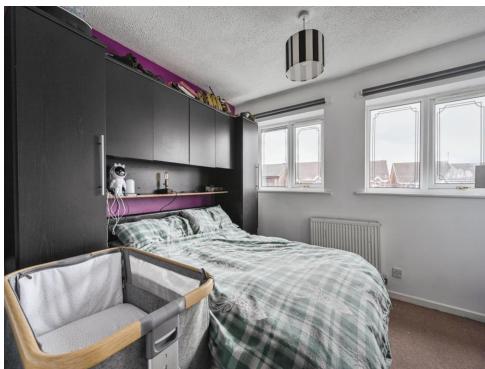

### Bedroom 1

13' 1" x 10' 4" ( 3.99m x 3.15m )

Having carpeted flooring, ceiling light point, storage cupboard with water tank, radiator, two double glazed windows to the front aspect,

### Bedroom 2

7' 4" x 10' 5" ( 2.24m x 3.17m )

Having lino flooring, radiator, ceiling light point, built in wardrobe, double glazed window to the rear aspect.