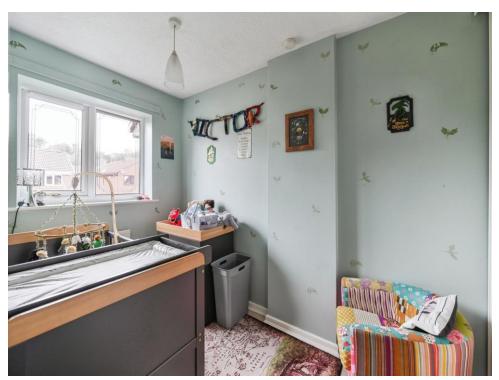

### Bedroom 1

13' 1" x 10' 4" ( 3.99m x 3.15m )

Having carpeted flooring, ceiling light point, storage cupboard with water tank, radiator, two double glazed windows to the front aspect,

### Bedroom 2

7' 4" x 10' 5" ( 2.24m x 3.17m )

Having lino flooring, radiator, ceiling light point, built in wardrobe, double glazed window to the rear aspect.