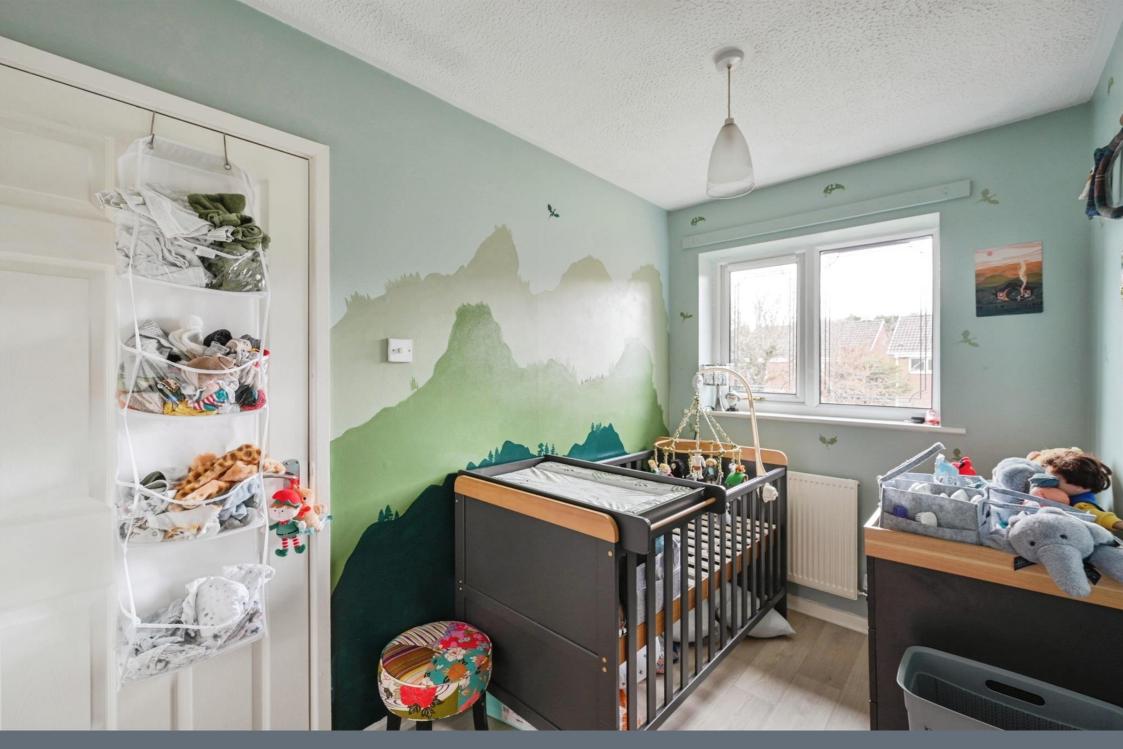

### Bedroom 1

13' 1" x 10' 4" ( 3.99m x 3.15m )

Having carpeted flooring, ceiling light point, storage cupboard with water tank, radiator, two double glazed windows to the front aspect,

### Bedroom 2

7' 4" x 10' 5" ( 2.24m x 3.17m )

Having lino flooring, radiator, ceiling light point, built in wardrobe, double glazed window to the rear aspect.