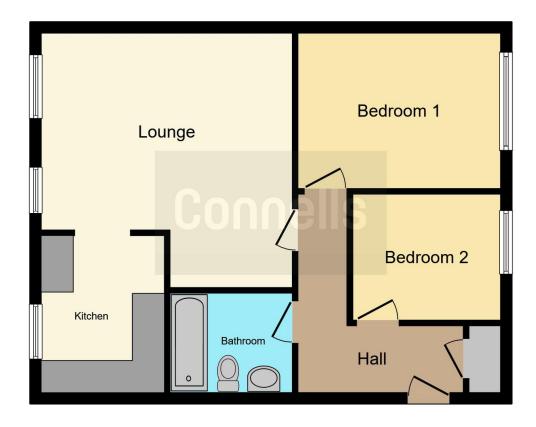

## **First Floor**

#### **Entrance Hall**

Having laminate flooring, storage cupboard, ceiling light point, radiator, doors to bedrooms, lounge and bathroom

# Lounge

6' 7" x 15' 7" max ( 2.01m x 4.75m max )

Having two double glazed windows to the front aspect, door to kitchen, radiator, ceiling light point, carpeted flooring, space for dining furniture.

#### Kitchen

9' 8" x 7' 4" ( 2.95m x 2.24m )

Having a double glazed window to the front aspect, ceiling light point, laminate flooring, space for white appliances, tiled splashbacks, radiator, wall and base units with laminate worktops over, sink with drainer.

#### **Bedroom 1**

9' 7" x 12' 6" ( 2.92m x 3.81m )

Having a double glazed window to the rear aspect, carpeted flooring, radiator, ceiling light point

## Bedroom 2

7' 9" x 9' 1" ( 2.36m x 2.77m )

Having a double glazed window to the rear aspect, laminate flooring, radiator, ceiling light point.

#### **Bathroom**

Having a WC, bath with shower over, glass shower screen, hand wash basin, tiled splashbacks, laminate flooring, radiator, ceiling light point.