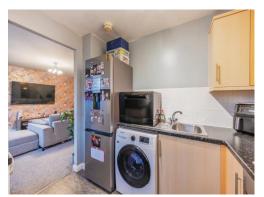

#### Kitchen

9' 8" x 7' 4" ( 2.95m x 2.24m )

Having a double glazed window to the front aspect, ceiling light point, laminate flooring, space for white appliances, tiled splashbacks, radiator, wall and base units with laminate worktops over, sink with drainer.