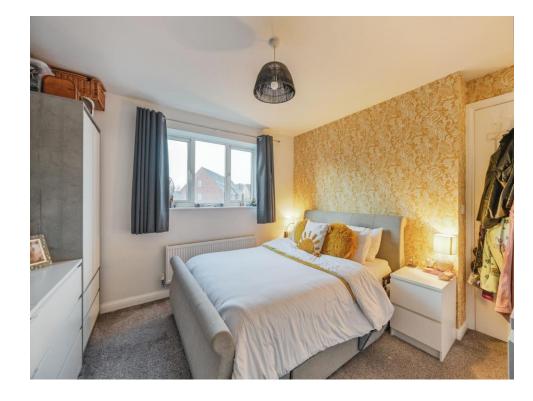

#### **Bedroom 1**

9' 7" x 12' 6" ( 2.92m x 3.81m )

Having a double glazed window to the rear aspect, carpeted flooring, radiator, ceiling light point

## Bedroom 2

7' 9" x 9' 1" ( 2.36m x 2.77m )

Having a double glazed window to the rear aspect, laminate flooring, radiator, ceiling light point.