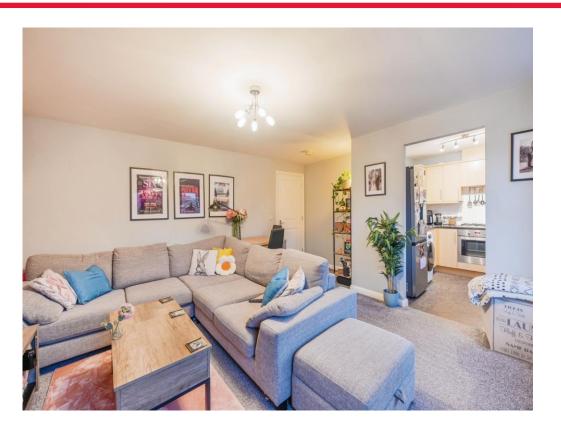

# Lounge

6' 7" x 15' 7" max ( 2.01m x 4.75m max )

Having two double glazed windows to the front aspect, door to kitchen, radiator, ceiling light point, carpeted flooring, space for dining furniture.

#### Kitchen

9' 8" x 7' 4" ( 2.95m x 2.24m )

Having a double glazed window to the front aspect, ceiling light point, laminate flooring, space for white appliances, tiled splashbacks, radiator, wall and base units with laminate worktops over, sink with drainer.