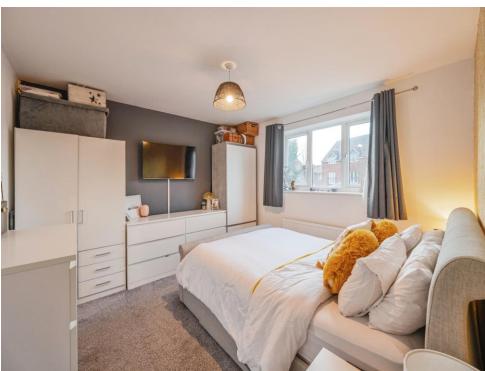

#### **Bedroom 1**

9' 7" x 12' 6" ( 2.92m x 3.81m )

Having a double glazed window to the rear aspect, carpeted flooring, radiator, ceiling light point

## Bedroom 2

7' 9" x 9' 1" ( 2.36m x 2.77m )

Having a double glazed window to the rear aspect, laminate flooring, radiator, ceiling light point.