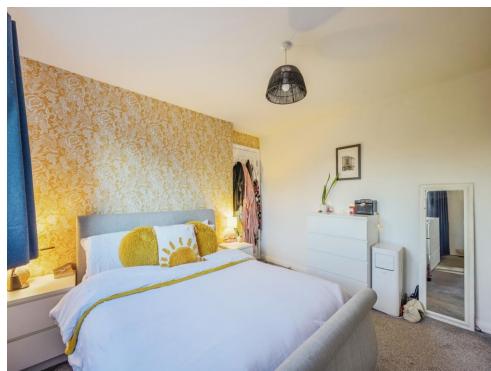

#### **Bedroom 1**

9' 7" x 12' 6" ( 2.92m x 3.81m )

Having a double glazed window to the rear aspect, carpeted flooring, radiator, ceiling light point

## Bedroom 2

7' 9" x 9' 1" ( 2.36m x 2.77m )

Having a double glazed window to the rear aspect, laminate flooring, radiator, ceiling light point.