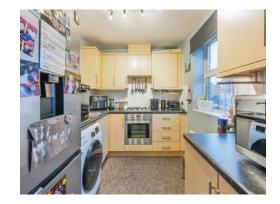

#### Kitchen

9' 8" x 7' 4" ( 2.95m x 2.24m )

Having a double glazed window to the front aspect, ceiling light point, laminate flooring, space for white appliances, tiled splashbacks, radiator, wall and base units with laminate worktops over, sink with drainer.