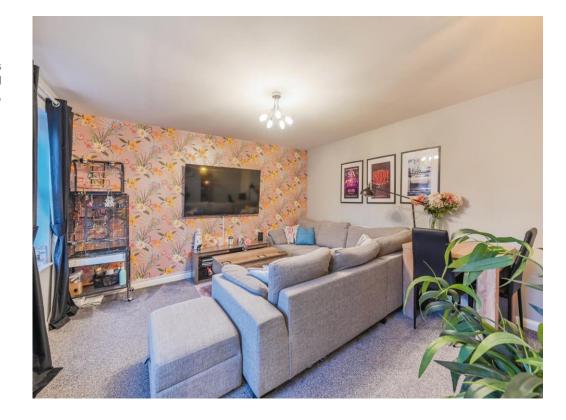

# Lounge

6' 7" x 15' 7" max ( 2.01m x 4.75m max )

Having two double glazed windows to the front aspect, door to kitchen, radiator, ceiling light point, carpeted flooring, space for dining furniture.