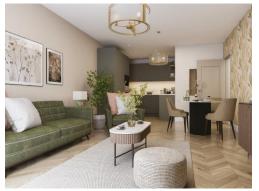

All apartments feature British built, hand painted kitchens with high quality integrated Neff appliances and luxurious quartz countertops. Wet rooms are well appointed, generously proportioned and luxurious in feel.

#### Kitchen / Dining Room / Living

25' 7" x 13' 1" Max (7.80m x 3.99m Max)