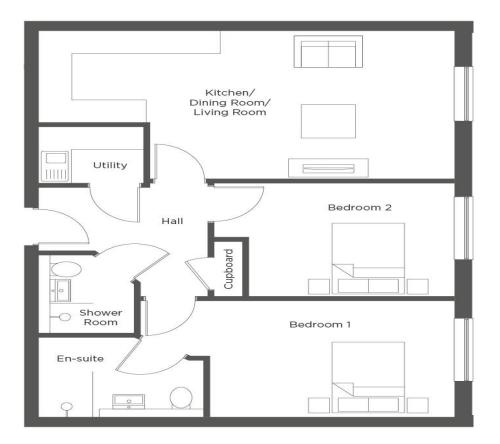

#### Kitchen / Dining Room / Living

25' 7" x 13' 1" Max (7.80m x 3.99m Max)

#### Bedroom 1

15' 1" x 10' 3" Max ( 4.60m x 3.12m Max )

#### **En-Suite**

10' 2" x 7' Max ( 3.10m x 2.13m Max )

#### Bedroom 2

15' 1" x 10' Max ( 4.60m x 3.05m Max )

#### **Shower Room**

6' 11" x 5' 11" Max ( 2.11m x 1.80m Max )

#### Utility

6' 10" x 5' Max ( 2.08m x 1.52m Max )

#### Cupboard

5' 3" x 2' 2" Max ( 1.60m x 0.66m Max )