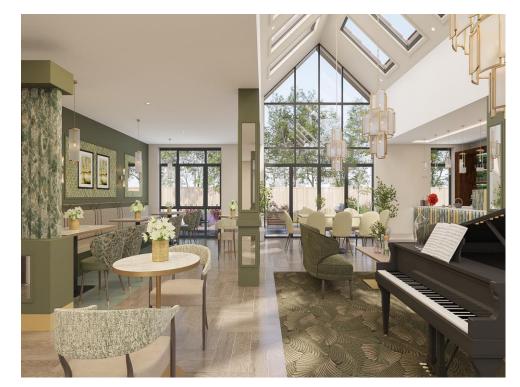

Light-filled and relaxing, the communal lounge is a great place for socialising, or why not get together over a coffee or bite to eat in the onsite cafe? Enjoying the great outdoors is also an option with landscaped gardens and terrace areas, perfect for relaxing with a book or a spot of gardening.

#### **READING ROOM**

South East facing, flooded with morning light and just the spot for enjoying the papers.

#### SNUG / TV ROOM

A cosy space in which to meet up with your neighbours and tune in to your favourite programmes.