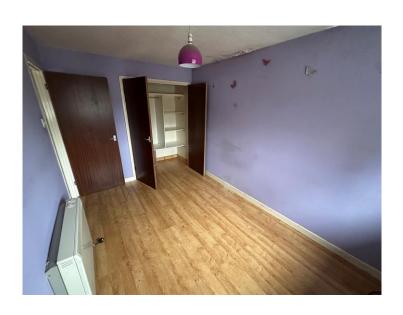

## **Bedroom 1**

12' 5" x 8' 1" to wardrobe (  $3.78m \times 2.46m$  to wardrobe )

Having laminate flooring, window to the front aspect, fitted wardrobes, storage heater, ceiling light point