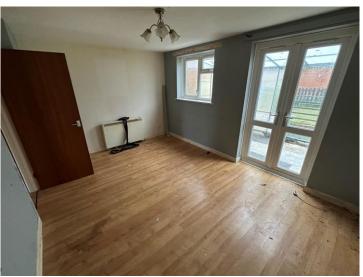

## Lounge

10' 3" x 14' 4" ( 3.12m x 4.37m )

Having laminate flooring, a ceiling light point, storage heater, patio doors to the rear, windows to the rear  $\,$ 