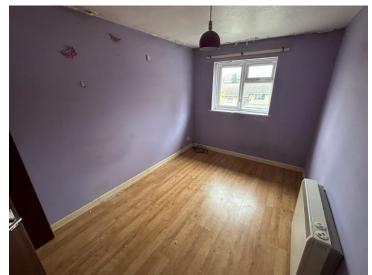

## Bedroom 2

10' 4" x 8' (3.15m x 2.44m)

Having a window to the rear aspect, storage heater, ceiling light point, carpeted flooring

## **Bedroom 3**

7' x 6' (2.13m x 1.83m)

Having a window to the rear aspect, ceiling light point, carpeted flooring