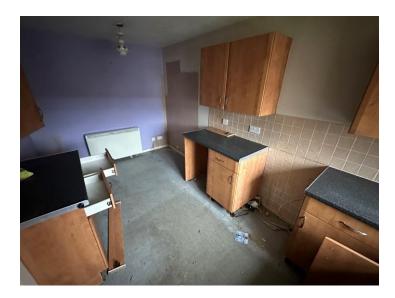

## **Kitchen**

8' 1" x 15' 3" ( 2.46m x 4.65m )

Having a window to the front aspect, tiled splashbacks, ceiling light point, storage heater