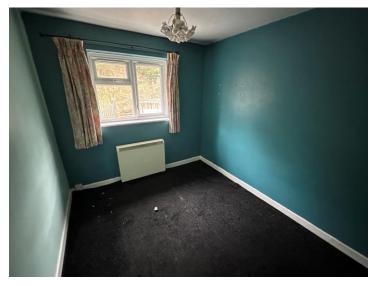

## Bedroom 2

10' 4" x 8' (3.15m x 2.44m)

Having a window to the rear aspect, storage heater, ceiling light point, carpeted flooring