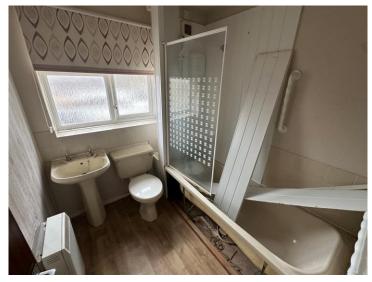

### **Bathroom**

Having laminate flooring, window to the rear aspect, storage heater, hand basin, WC, bath with shower  $\,$ 