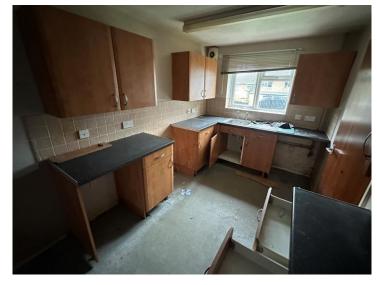

## **Kitchen**

8' 1" x 15' 3" ( 2.46m x 4.65m )

Having a window to the front aspect, tiled splashbacks, ceiling light point, storage heater