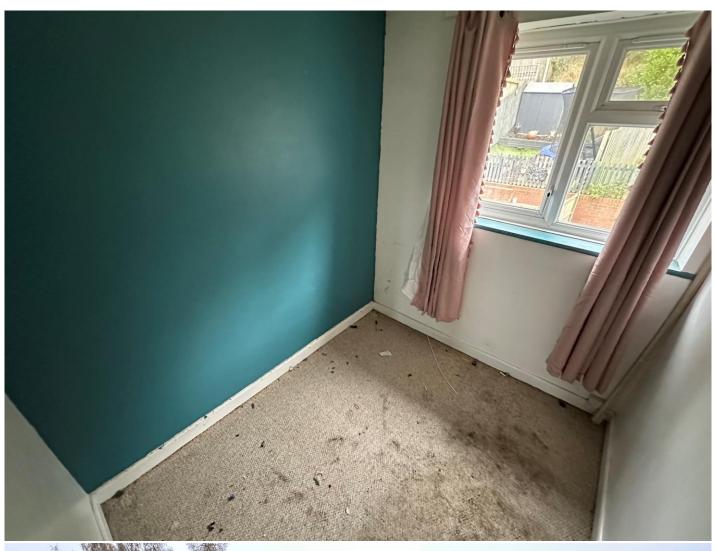

## **Bedroom 3**

7' x 6' (2.13m x 1.83m)

Having a window to the rear aspect, ceiling light point, carpeted flooring