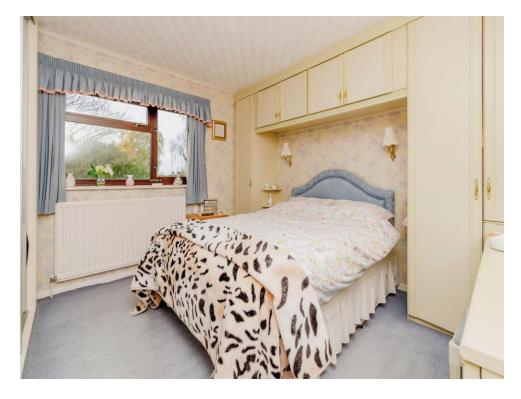

#### Bedroom 1

12' 4" x 11' 5" ( 3.76m x 3.48m )

Having a double glazed window to the rear aspect, ample storage boasting fitted sliding wardrobes, over bed storage with fitted wardrobes and a dressing table, radiator, 4 wall lights and carpeted flooring

## Bedroom 2

10' 1" x 8' 2" ( 3.07m x 2.49m )

Having a double glazed window to the rear aspect, ample storage boasting fitted wardrobes, over bed storage and dressing tables, fitted dressing table, radiator, ceiling light point and carpeted flooring