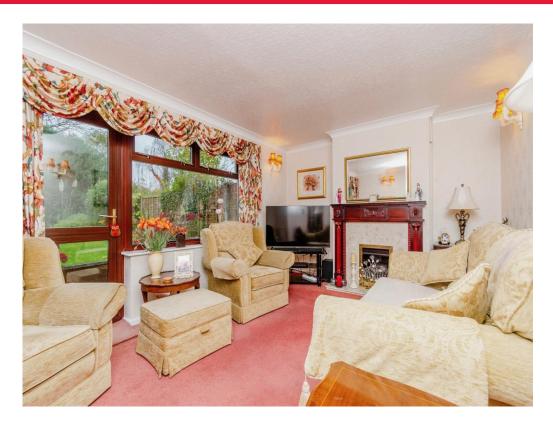

# Lounge

19' 8" x 10' 5" (5.99m x 3.17m)

Having two double glazed windows to the front aspect, double glazed door to the rear garden, gas fireplace, two radiators, 4 wall lights, ceiling light point and carpeted flooring