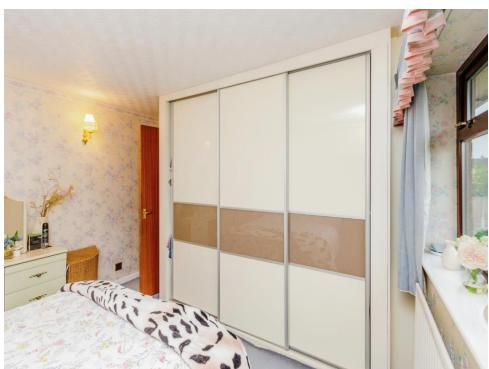

#### Bedroom 1

12' 4" x 11' 5" ( 3.76m x 3.48m )

Having a double glazed window to the rear aspect, ample storage boasting fitted sliding wardrobes, over bed storage with fitted wardrobes and a dressing table, radiator, 4 wall lights and carpeted flooring

## Bedroom 2

10' 1" x 8' 2" ( 3.07m x 2.49m )

Having a double glazed window to the rear aspect, ample storage boasting fitted wardrobes, over bed storage and dressing tables, fitted dressing table, radiator, ceiling light point and carpeted flooring