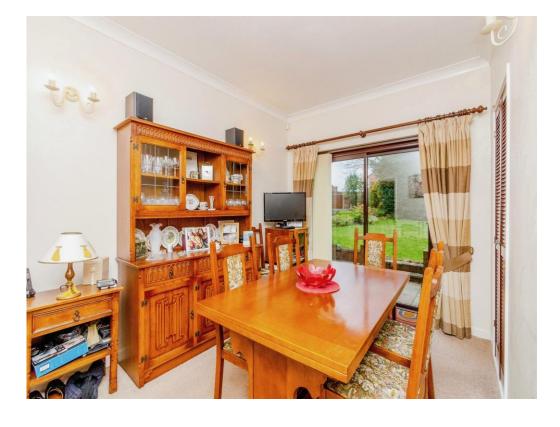

# **Dining Room**

8' 9" x 12' 7" ( 2.67m x 3.84m )

Having double glazed patio doors to the rear garden, storage cupboard, radiator, three wall lights, carpeted flooring and archway to kitchen