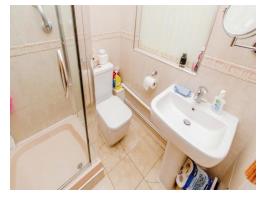

## **Shower Room**

Having a double glazed window to the front aspect, WC, wash hand basin, shower cubicle, tiled walls, radiator, ceiling light point and tiled flooring

### **Bathroom**

Having a double glazed window to the front aspect, WC, wash hand basin, shower cubicle, tiled walls, radiator, ceiling light point and vinyl flooring