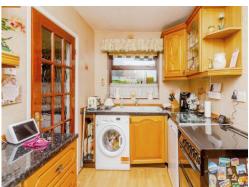

## Kitchen

6'8" x 9'8" ( 2.03m x 2.95m )

Being a fitted kitchen with a range of wall, base and drawer units with laminate work surfaces over and having a sink/drainer, plumbing for the washing machine, space for oven, fridge/freezer, dishwasher and washing machine, tiled walls, radiators, ceiling light point, door to pantry with ceiling light point, laminate flooring and a double glazed window to the front aspect