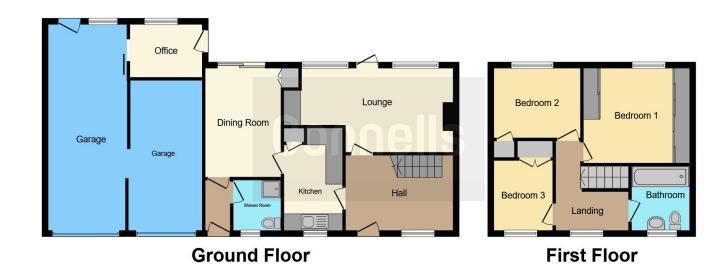

## **Ground Floor**

# **Entrance Hallway**

Having a double glazed front entrance door, double glazed bay window to the front aspect, radiator, wall light, ceiling light point, parquet flooring and stairs to first floor

## **Shower Room**

Having a double glazed window to the front aspect, WC, wash hand basin, shower cubicle, tiled walls, radiator, ceiling light point and tiled flooring

# Lounge

19' 8" x 10' 5" (5.99m x 3.17m)

Having two double glazed windows to the front aspect, double glazed door to the rear garden, gas fireplace, two radiators, 4 wall lights, ceiling light point and carpeted flooring

# **Dining Room**

8' 9" x 12' 7" ( 2.67m x 3.84m )

Having double glazed patio doors to the rear garden, storage cupboard, radiator, three wall lights, carpeted flooring and archway to kitchen

## Kitchen

6'8" x 9'8" ( 2.03m x 2.95m )

Being a fitted kitchen with a range of wall, base and drawer units with laminate work surfaces over and having a sink/drainer, plumbing for the washing machine, space for oven, fridge/freezer, dishwasher and washing machine, tiled walls, radiators, ceiling light point, door to pantry with ceiling light point, laminate flooring and a double glazed window to the front aspect

#### First Floor

## Landing

Having a double glazed window to the front aspect, airing cupboard, access to loft via pull down ladder, ceiling light point, carpeted flooring and doors to bedrooms and bathroom

#### Bedroom 1

12' 4" x 11' 5" ( 3.76m x 3.48m )

Having a double glazed window to the rear aspect, ample storage boasting fitted sliding wardrobes, over bed storage with fitted wardrobes and a dressing table, radiator, 4 wall lights and carpeted flooring

## Bedroom 2

10' 1" x 8' 2" ( 3.07m x 2.49m )

Having a double glazed window to the rear aspect, ample storage boasting fitted wardrobes, over bed storage and dressing tables, fitted dressing table, radiator, ceiling light point and carpeted flooring

#### Bedroom 3

6' 9" x 8' 2" ( 2.06m x 2.49m )

Having a double glazed window to the front aspect, ample storage boasting fitted wardrobes, over bed storage, radiator, ceiling light point and carpeted flooring

### **Bathroom**

Having a double glazed window to the front aspect, WC, wash hand basin, shower cubicle, tiled walls, radiator, ceiling light point and vinyl flooring

# **Double Garage + Office**

18' x 17' 7" ( 5.49m x 5.36m )

Spacious double garage with power and lighting, and access to an office space