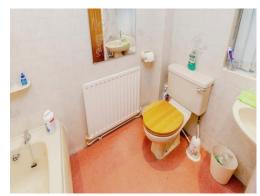

## **Shower Room**

Having a double glazed window to the front aspect, WC, wash hand basin, shower cubicle, tiled walls, radiator, ceiling light point and tiled flooring

### **Bathroom**

Having a double glazed window to the front aspect, WC, wash hand basin, shower cubicle, tiled walls, radiator, ceiling light point and vinyl flooring