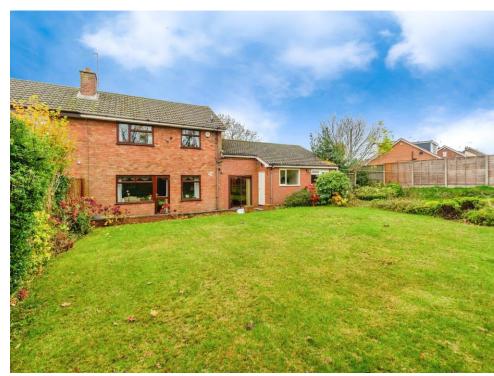

#### Rear

Having approx 1/3 of an acre rear garden featuring a paved patio area, extensive laid to lawn and a variety of mature and well maintained, trees, hedges and shrubs

# **Double Garage + Office**

18' x 17' 7" ( 5.49m x 5.36m )

Spacious double garage with power and lighting, and access to an office space