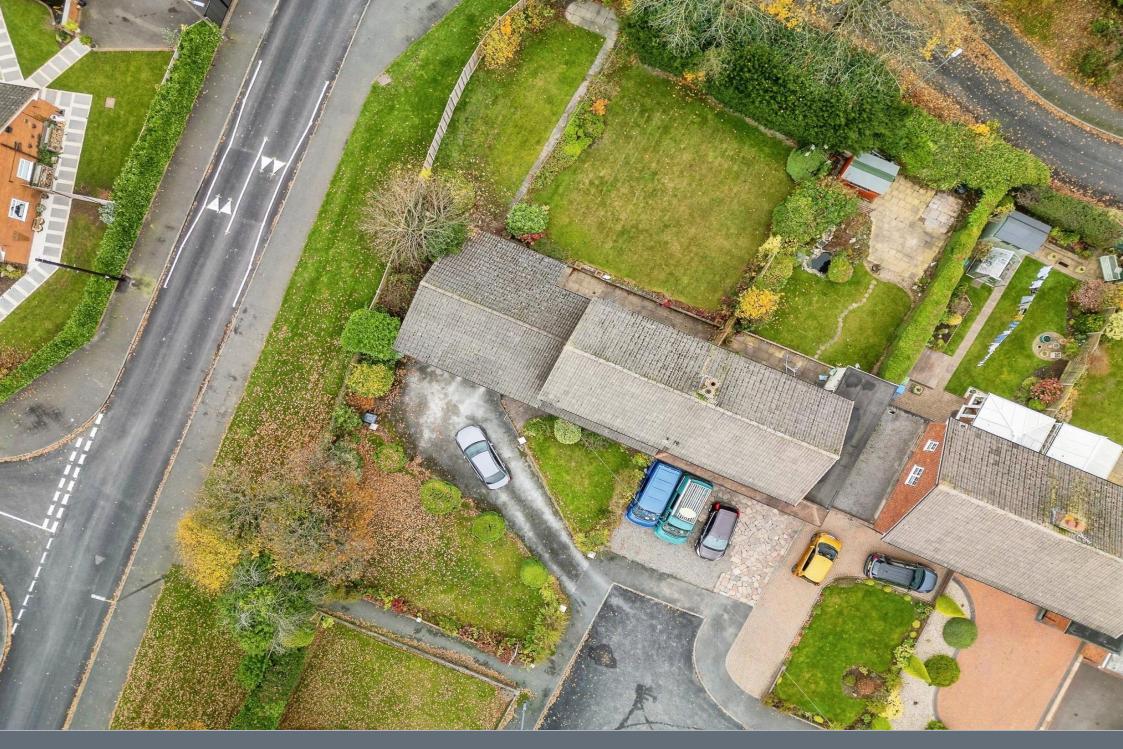

## **Front**

Having a low level brick wall, tarmac driveway suitable for multiple vehicles, front garden featuring laid to lawn and a variety of matures shrubs and bushes and access to the double garage via up & over doors

#### Rear

Having approx 1/3 of an acre rear garden featuring a paved patio area, extensive laid to lawn and a variety of mature and well maintained, trees, hedges and shrubs