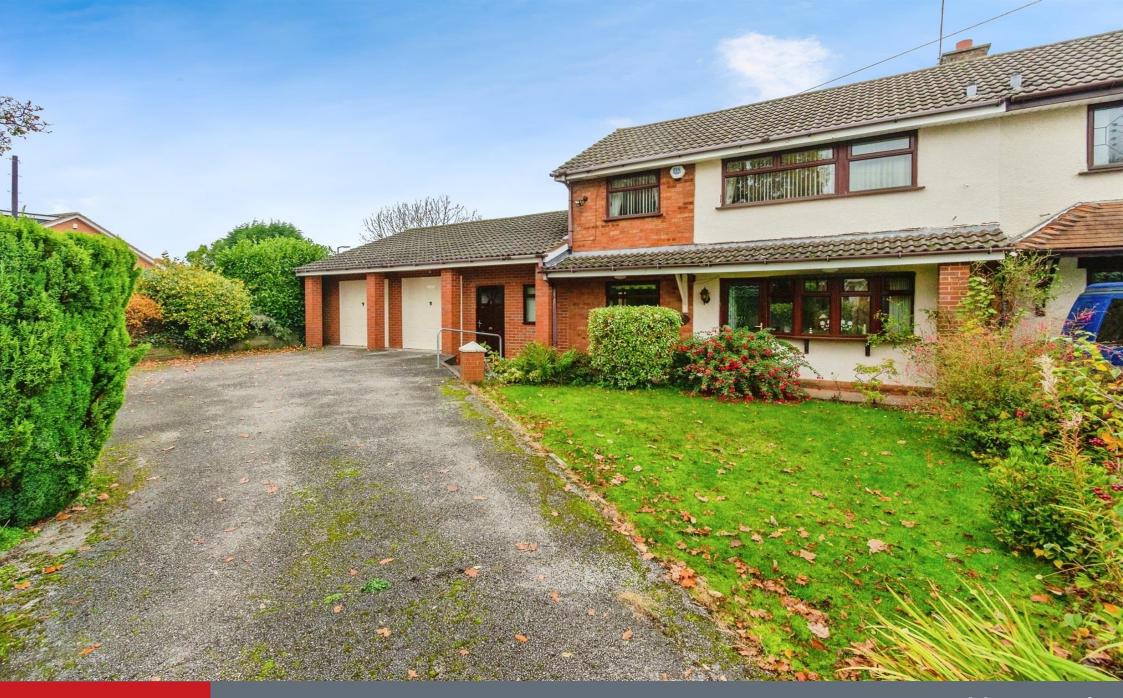

## **Front**

Having a low level brick wall, tarmac driveway suitable for multiple vehicles, front garden featuring laid to lawn and a variety of matures shrubs and bushes and access to the double garage via up & over doors

#### Rear

Having approx 1/3 of an acre rear garden featuring a paved patio area, extensive laid to lawn and a variety of mature and well maintained, trees, hedges and shrubs

# **Double Garage + Office**

18' x 17' 7" ( 5.49m x 5.36m )

Spacious double garage with power and lighting, and access to an office space