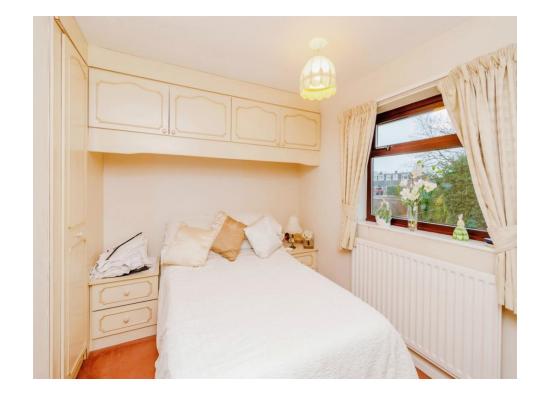

#### Bedroom 1

12' 4" x 11' 5" ( 3.76m x 3.48m )

Having a double glazed window to the rear aspect, ample storage boasting fitted sliding wardrobes, over bed storage with fitted wardrobes and a dressing table, radiator, 4 wall lights and carpeted flooring

## Bedroom 2

10' 1" x 8' 2" ( 3.07m x 2.49m )

Having a double glazed window to the rear aspect, ample storage boasting fitted wardrobes, over bed storage and dressing tables, fitted dressing table, radiator, ceiling light point and carpeted flooring

#### Bedroom 3

6' 9" x 8' 2" ( 2.06m x 2.49m )

Having a double glazed window to the front aspect, ample storage boasting fitted wardrobes, over bed storage, radiator, ceiling light point and carpeted flooring