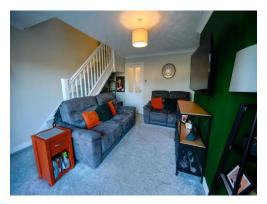

#### Lounge

15' x 12' 7" ( 4.57m x 3.84m )

Having two radiators, carpeted flooring, patio doors to the garden, ceiling light point, stairs to first floor