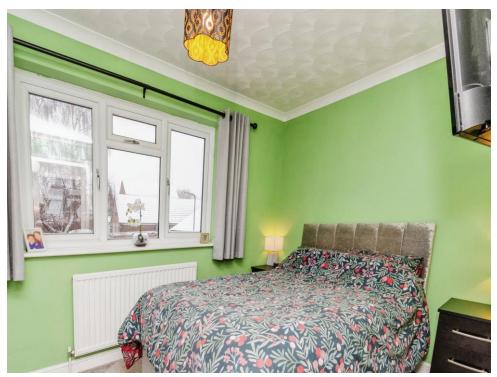

Bedroom 1 12' 7" x 8' 4" ( 3.84m x 2.54m )

Having a window to the front aspect, radiator below window, ceiling light point, carpeted.

Bedroom 2 12' 7" x 8' 4" ( 3.84m x 2.54m )

Having a window to the rear aspect, fitted wardrobe/cupboard/ radiator below window, ceiling light point, carpeted.