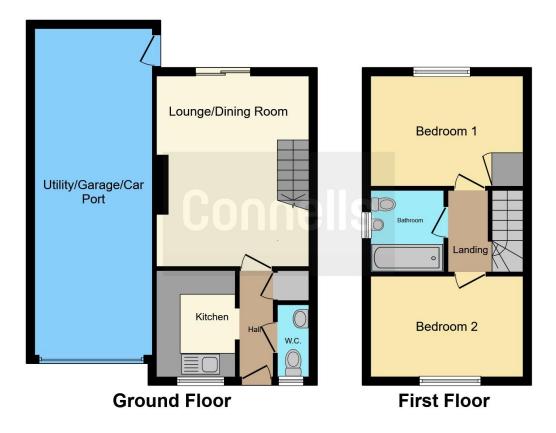

#### **Ground Floor**

#### Hallway

#### Lounge

15' x 12' 7" ( 4.57m x 3.84m )

Having two radiators, carpeted flooring, patio doors to the garden, ceiling light point, stairs to first floor

#### **Kitchen**

8' 2" x 6' 5" ( 2.49m x 1.96m )

Having an electric hob, boiler, extractor fan, oven, laminate worktops, grey matte cupboards, sink, window to the front aspect, centre lights

Garage

**Guest Wc** 

#### Outside

Front

Having a driveway suitable for two cars

#### Rear

Having patio area and astroturf in the middle, and side access

Residential Sales & Lettings | Mortgage Services | Conveyancing | Surveyors | Land & New Homes

To view this property please contact Connells on