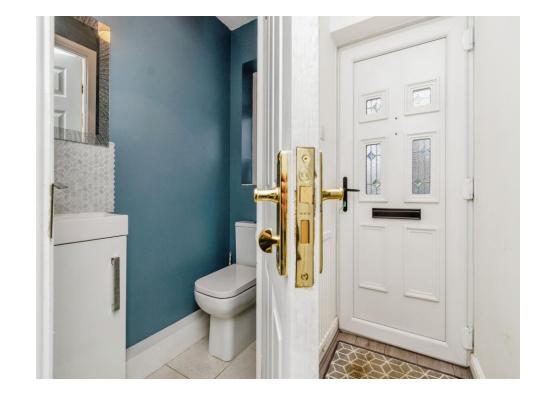

#### **Kitchen**

8' 2" x 6' 5" ( 2.49m x 1.96m )

Having an electric hob, boiler, extractor fan, oven, laminate worktops, grey matte cupboards, sink, window to the front aspect, centre lights

Garage

**Guest Wc** 