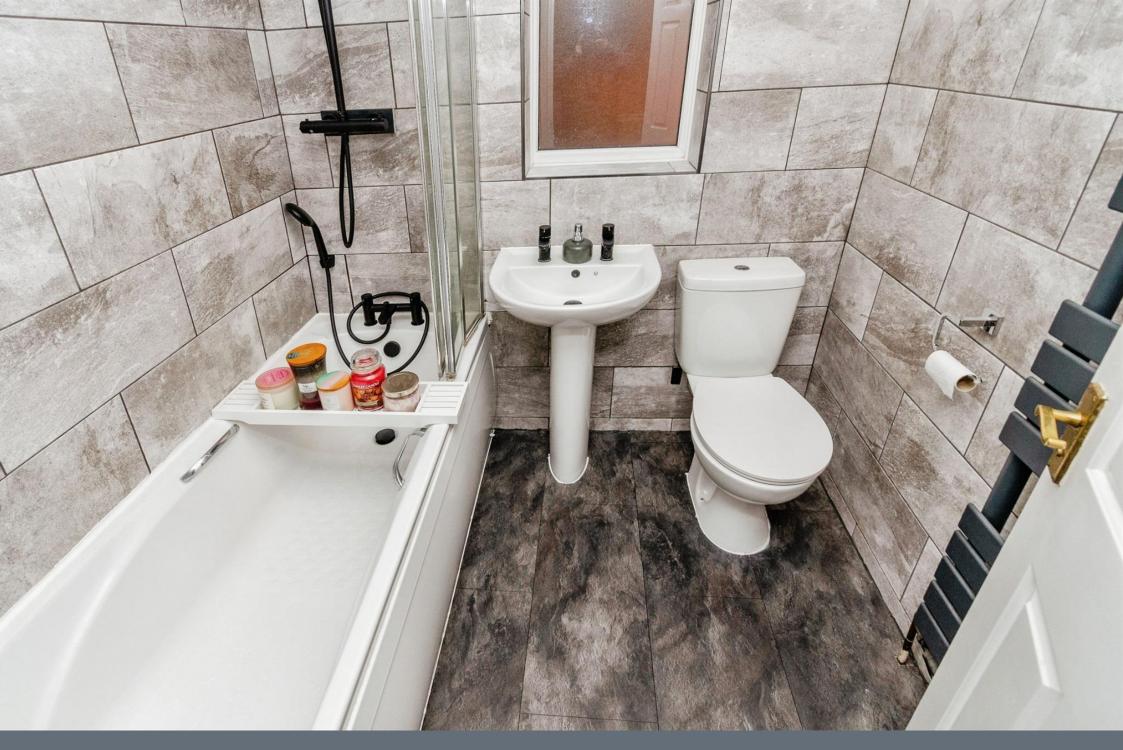

#### Bathroom

Having a bath with shower above, basin, toilet, window to the side aspect, full tile floor and walls, grey towel radiator