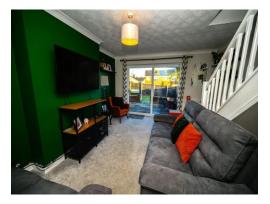

#### Lounge

15' x 12' 7" ( 4.57m x 3.84m )

Having two radiators, carpeted flooring, patio doors to the garden, ceiling light point, stairs to first floor