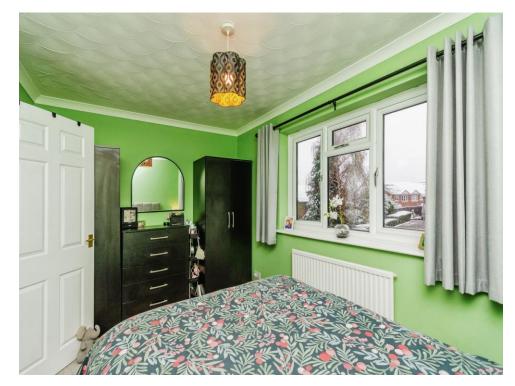

Bedroom 1 12' 7" x 8' 4" ( 3.84m x 2.54m )

Having a window to the front aspect, radiator below window, ceiling light point, carpeted.

Bedroom 2 12' 7" x 8' 4" ( 3.84m x 2.54m )

Having a window to the rear aspect, fitted wardrobe/cupboard/ radiator below window, ceiling light point, carpeted.