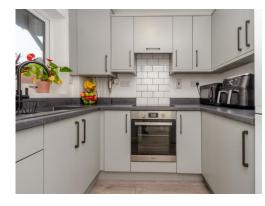

#### **Kitchen**

8' 2" x 6' 5" ( 2.49m x 1.96m )

Having an electric hob, boiler, extractor fan, oven, laminate worktops, grey matte cupboards, sink, window to the front aspect, centre lights

Garage

**Guest Wc** 