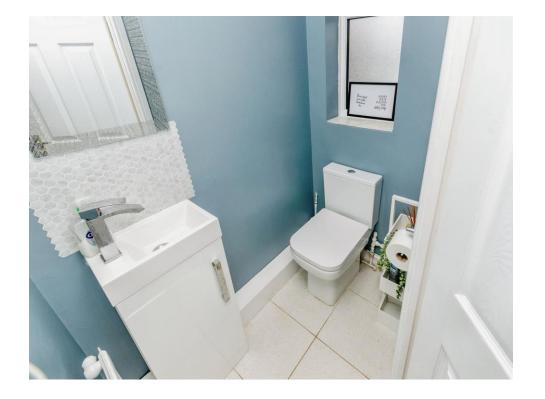

#### Bathroom

Having a bath with shower above, basin, toilet, window to the side aspect, full tile floor and walls, grey towel radiator