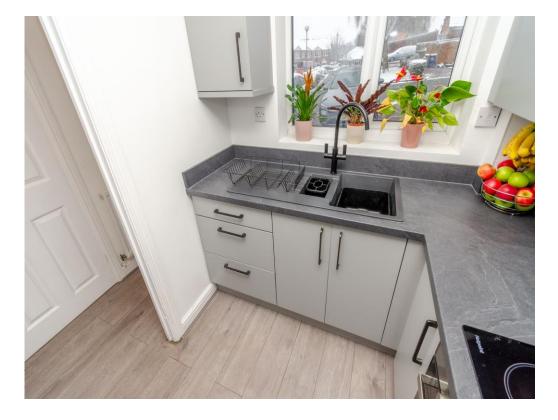

#### **Kitchen**

8' 2" x 6' 5" ( 2.49m x 1.96m )

Having an electric hob, boiler, extractor fan, oven, laminate worktops, grey matte cupboards, sink, window to the front aspect, centre lights

Garage

**Guest Wc** 