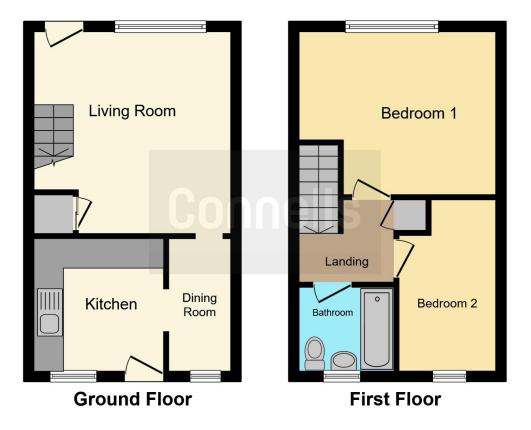

## **Ground Floor**

#### **Kitchen**

9' 5" x 8' 8" (2.87m x 2.64m)

Having a double glazed front entrance door and double glazed window to the front aspect. Being a fitted kitchen with a range of wall, base and drawer units with laminate work surfaces over and having a sink/drainer, space for appliances, tiled splash-backs, extractor fan, ceiling light point, laminate flooring and open archway to the hallway

#### Hallway

Having a double glazed window to the front aspect, storage heater, ceiling light point, carpeted flooring and open access to the living room

# Living Room

13' 5" x 12' 9" ( 4.09m x 3.89m )

Having a double glazed window to the rear aspect, double glazed door to the rear garden, storage heater, electric fireplace, ceiling light point, carpeted flooring, storage cupboard and stairs to first floor

# **First Floor**

#### Landing

Having carpeted flooring, ceiling light point, storage cupboard and doors to bedrooms and bathroom

# Bedroom 1

12' 8" x 10' 9" ( 3.86m x 3.28m )

Having a double glazed window to the rear aspect, storage heater, ceiling light point and carpeted flooring

#### Bedroom 2

11' 4" x 6' 4" ( 3.45m x 1.93m )

Having a double glazed window to the front aspect, storage heater, ceiling light point and carpeted flooring

# Bathroom

Having a double glazed window to the front aspect, WC, wash hand basin, bath with shower over, tiled walls, ceiling light point and laminate flooring