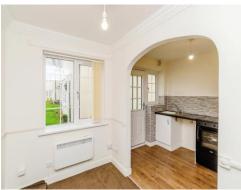

#### **Kitchen**

9' 5" x 8' 8" (2.87m x 2.64m)

Having a double glazed front entrance door and double glazed window to the front aspect. Being a fitted kitchen with a range of wall, base and drawer units with laminate work surfaces over and having a sink/drainer, space for appliances, tiled splash-backs, extractor fan, ceiling light point, laminate flooring and open archway to the hallway

#### Hallway

Having a double glazed window to the front aspect, storage heater, ceiling light point, carpeted flooring and open access to the living room