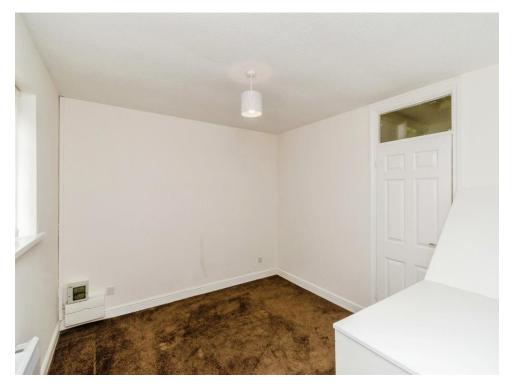

# Bedroom 1

12' 8" x 10' 9" ( 3.86m x 3.28m )

Having a double glazed window to the rear aspect, storage heater, ceiling light point and carpeted flooring

#### Bedroom 2

11' 4" x 6' 4" ( 3.45m x 1.93m )

Having a double glazed window to the front aspect, storage heater, ceiling light point and carpeted flooring