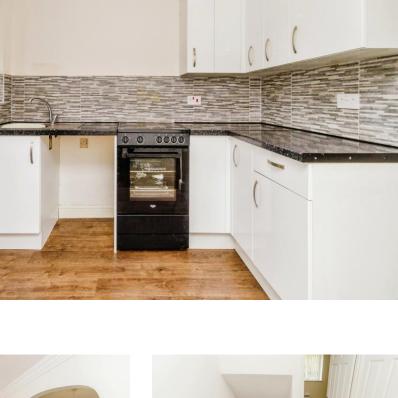

#### **Kitchen**

9' 5" x 8' 8" (2.87m x 2.64m)

Having a double glazed front entrance door and double glazed window to the front aspect. Being a fitted kitchen with a range of wall, base and drawer units with laminate work surfaces over and having a sink/drainer, space for appliances, tiled splash-backs, extractor fan, ceiling light point, laminate flooring and open archway to the hallway