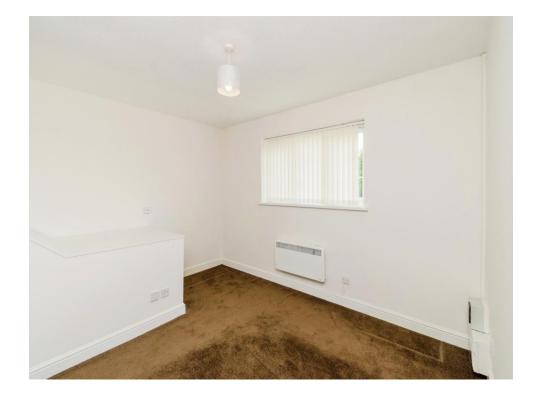

# Bedroom 1

12' 8" x 10' 9" ( 3.86m x 3.28m )

Having a double glazed window to the rear aspect, storage heater, ceiling light point and carpeted flooring

#### Bedroom 2

11' 4" x 6' 4" ( 3.45m x 1.93m )

Having a double glazed window to the front aspect, storage heater, ceiling light point and carpeted flooring