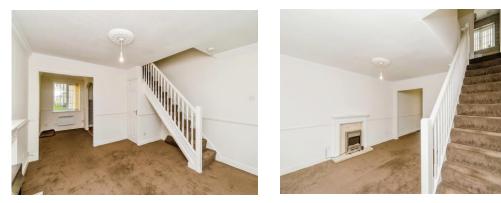

# Living Room

13' 5" x 12' 9" ( 4.09m x 3.89m )

Having a double glazed window to the rear aspect, double glazed door to the rear garden, storage heater, electric fireplace, ceiling light point, carpeted flooring, storage cupboard and stairs to first floor

#### Landing

Having carpeted flooring, ceiling light point, storage cupboard and doors to bedrooms and bathroom