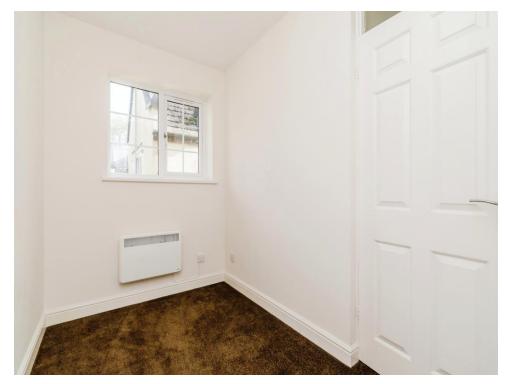

#### Bedroom 2

11' 4" x 6' 4" ( 3.45m x 1.93m )

Having a double glazed window to the front aspect, storage heater, ceiling light point and carpeted flooring