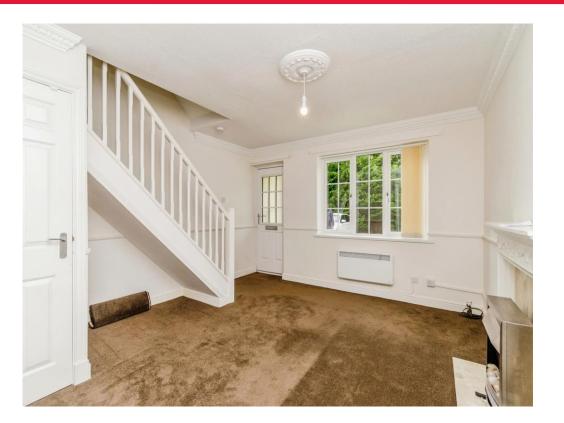

# Living Room

13' 5" x 12' 9" ( 4.09m x 3.89m )

Having a double glazed window to the rear aspect, double glazed door to the rear garden, storage heater, electric fireplace, ceiling light point, carpeted flooring, storage cupboard and stairs to first floor