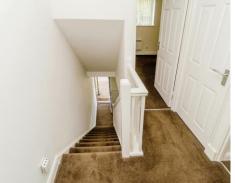

#### Landing

Having carpeted flooring, ceiling light point, storage cupboard and doors to bedrooms and bathroom