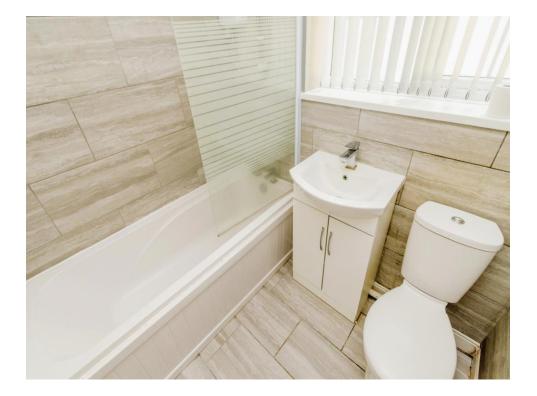

# Bathroom

Having a double glazed window to the front aspect, WC, wash hand basin, bath with shower over, tiled walls, ceiling light point and laminate flooring