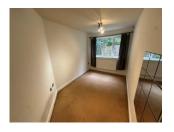

## **Bedroom 1** 8' 7" x 17' 3" ( 2.62m x 5.26m )

Having a double glazed window to the rear aspect, radiator, ceiling light point and carpeted flooring

### **Bedroom 2** 13' 5" x 7' 4" ( 4.09m x 2.24m )

Having a double glazed window, radiator, ceiling light point and carpeted flooring