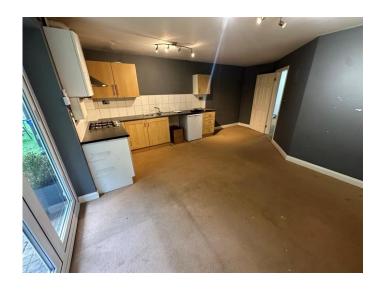

## **Lounge/Kitchen** 14' 5" x 17' 9" ( 4.39m x 5.41m )

Being an open plan living and kitchen area, having carpeted floring, two ceiling light points, radiator, double glazed patio doors opening to the rear aspect into the communal garden, space for appliances in the kitchen area, plumbing for washing machine, gas hob with extractor hood over and electric oven