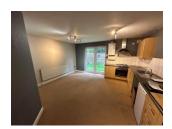

## **Lounge/Kitchen** 14' 5" x 17' 9" ( 4.39m x 5.41m )

Being an open plan living and kitchen area, having carpeted floring, two ceiling light points, radiator, double glazed patio doors opening to the rear aspect into the communal garden, space for appliances in the kitchen area, plumbing for washing machine, gas hob with extractor hood over and electric oven