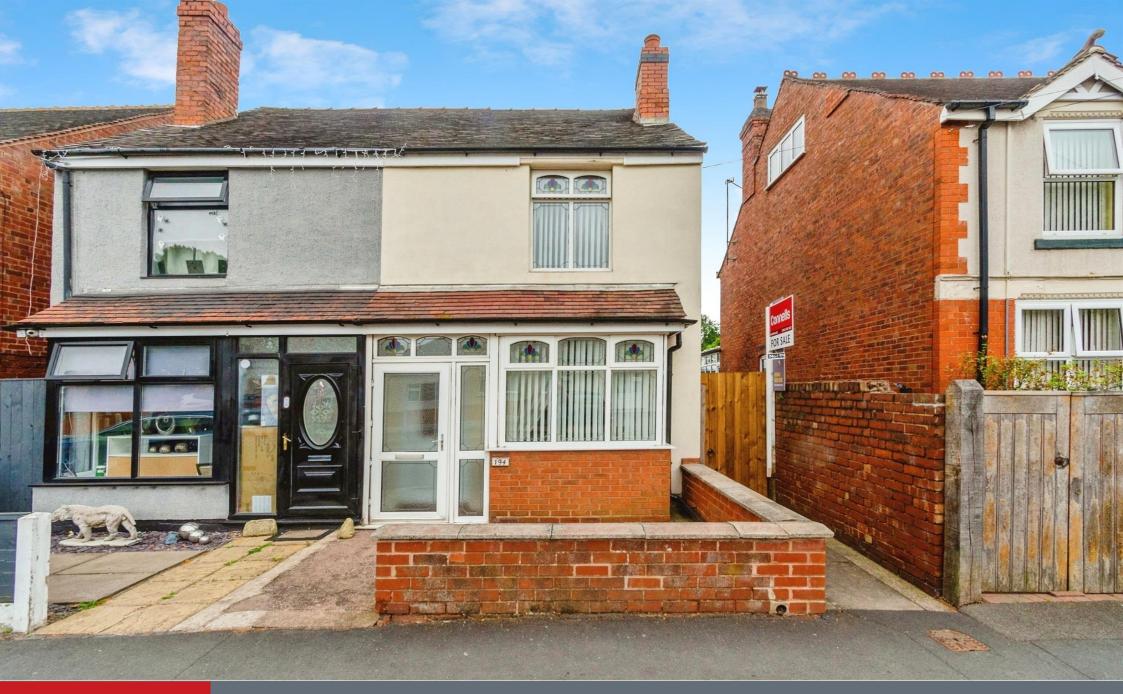

Connells

Huntington Terrace Road Cannock

### Front

Having a low level boundary wall, paved pathway to front entrance door and gated side access to the rear

#### Rear

Having a decked seating area, paved patio areas, laid to lawn with floral borders and garden shed

Residential Sales & Lettings | Mortgage Services | Conveyancing | Surveyors | Land & New Homes