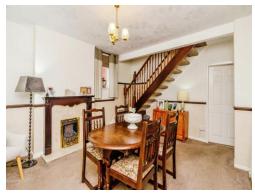

# **Dining Room**

12' x 15' 2" ( 3.66m x 4.62m )

Having double glazed windows to the side and rear aspects, gas fire with marble heart and inset with wooden surround, radiator, ceiling light point, carpeted flooring, stairs to first floor and door to kitchen