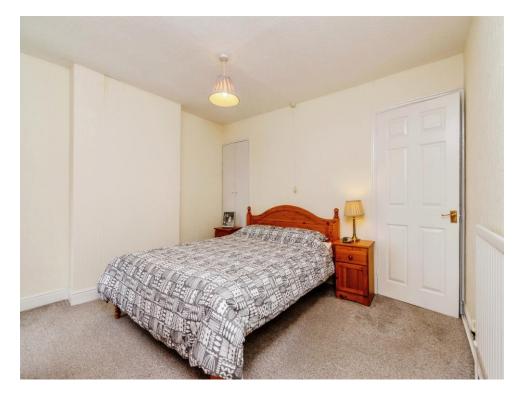

### Bedroom 1

12' x 12' ( 3.66m x 3.66m )

Having a double glazed window to the front aspect, radiator, ceiling light point and carpeted flooring