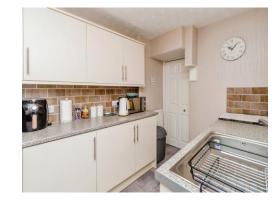

### Kitchen

7' 2" x 10' (2.18m x 3.05m)

Being a fitted kitchen with a range of wall, base and drawer units with roll edge laminate work surfaces and having a sink/drainer, gas cooker point, space for appliances, tiled splash-=backs, radiator, ceiling light pint, vinyl flooring, double glazed window to the side aspect, obscure glazed door to veranda and door to bathroom