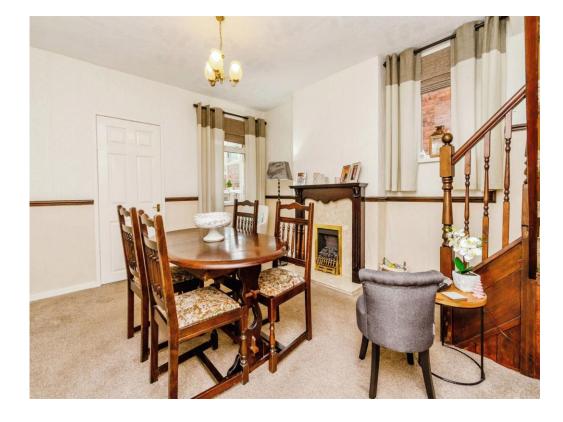

# **Dining Room**

12' x 15' 2" ( 3.66m x 4.62m )

Having double glazed windows to the side and rear aspects, gas fire with marble heart and inset with wooden surround, radiator, ceiling light point, carpeted flooring, stairs to first floor and door to kitchen