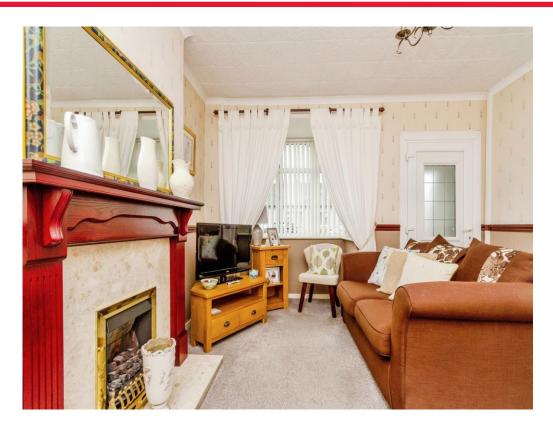

## Lounge

11' 10" x 12' (3.61m x 3.66m)

Having a double glazed bay window to the front aspect, radiator, gas fire with marble heart and inset with wooden surround, ceiling light point, carpeted flooring and doors to dining room