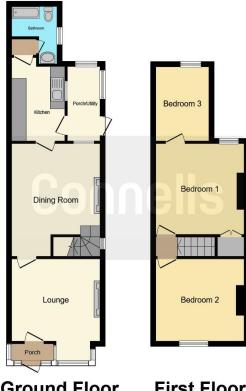

### **Ground Floor**

### **Porch**

Having an obscure glazed front entrance door, quarry tiled flooring and double glazed door to lounge

## Lounge

11' 10" x 12' (3.61m x 3.66m)

Having a double glazed bay window to the front aspect, radiator, gas fire with marble heart and inset with wooden surround, ceiling light point, carpeted flooring and doors to dining room

# **Dining Room**

12' x 15' 2" ( 3.66m x 4.62m )

Having double glazed windows to the side and rear aspects, gas fire with marble heart and inset with wooden surround, radiator, ceiling light point, carpeted flooring, stairs to first floor and door to kitchen

### Kitchen

7' 2" x 10' (2.18m x 3.05m)

Being a fitted kitchen with a range of wall, base and drawer units with roll edge laminate work surfaces and having a sink/drainer, gas cooker point, space for appliances, tiled splash-=backs, radiator, ceiling light pint, vinyl flooring, double glazed window to the side aspect, obscure glazed door to veranda and door to bathroom

#### Veranda

Being part brick, part double glazed constructed and having plumbing for a washing machine, space for appliances, ceiling light point, quarry tiled flooring and a double glazed door to the rear garden.

## **Bathroom**

Having an obscure double glazed window to the rear aspect, WC, wash hand basin, bath with shower over, radiator, ceiling light point and tiled walls and flooring

## **First Floor**

### Bedroom 1

12' x 12' ( 3.66m x 3.66m )

Having a double glazed window to the front aspect, radiator, ceiling light point and carpeted flooring

## Bedroom 2

12' x 12' ( 3.66m x 3.66m )

Having a double glazed window to the rear aspect, radiator, ceiling light point, carpeted flooring and door to bedroom 3

## Bedroom 3

7' 2" x 9' 11" ( 2.18m x 3.02m )

Having a double glazed window to the front aspect, radiator, ceiling light point and carpeted flooring

**Ground Floor** 

First Floor

This floor plan is for illustrative purposes only. It is not drawn to scale. Any measurements, floor areas (including any total floor area), openings and orientation are approximate. No details are guaranteed, they cannot be relied upon for any purpose and they do not form part of any agreement. No liability is taken for any error, omission or misstatement. A party must rely upon its own inspection(s). Powered by www.focalagent.com