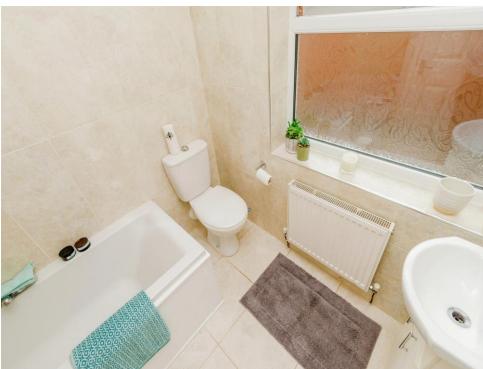

## **Bathroom**

Having an obscure double glazed window to the rear aspect, WC, wash hand basin, bath with shower over, radiator, ceiling light point and tiled walls and flooring