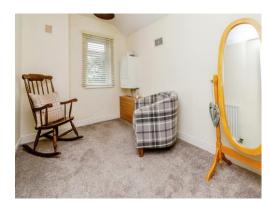

## Bedroom 3

7' 2" x 9' 11" ( 2.18m x 3.02m )

Having a double glazed window to the front aspect, radiator, ceiling light point and carpeted flooring