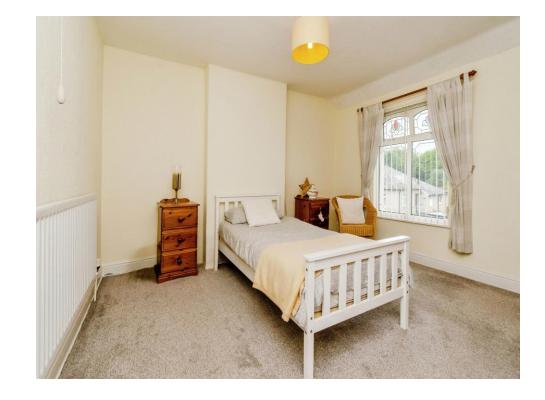

### Bedroom 1

12' x 12' ( 3.66m x 3.66m )

Having a double glazed window to the front aspect, radiator, ceiling light point and carpeted flooring

## Bedroom 2

12' x 12' ( 3.66m x 3.66m )

Having a double glazed window to the rear aspect, radiator, ceiling light point, carpeted flooring and door to bedroom 3

## Bedroom 3

7' 2" x 9' 11" ( 2.18m x 3.02m )

Having a double glazed window to the front aspect, radiator, ceiling light point and carpeted flooring