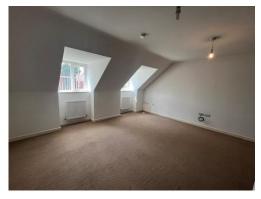

### **Bedroom 1**

15' 1" x 10' ( 4.60m x 3.05m )

Having a double glazed window to the front aspect, carpeted flooring, ceiling light point, radiator and large fitted wardrobes

## Bedroom 2

9' 8" x 7' 5" ( 2.95m x 2.26m )

Having a double glazed window to the front aspect, radiator, ceiling light point and carpeted flooring