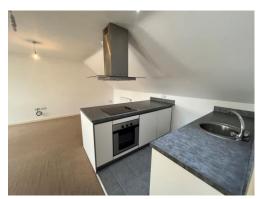

#### Kitchen/Diner

10' 4" x 16' 5" ( 3.15m x 5.00m )

Being a fitted kitchen with a range of wall, base and drawer units with laminate work surfaces over and having a sink drainer, integrated electric oven, extractor hood, space for appliances, spotlights and tiled flooring