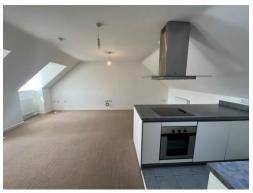

#### Kitchen/Diner

10' 4" x 16' 5" ( 3.15m x 5.00m )

Being a fitted kitchen with a range of wall, base and drawer units with laminate work surfaces over and having a sink drainer, integrated electric oven, extractor hood, space for appliances, spotlights and tiled flooring