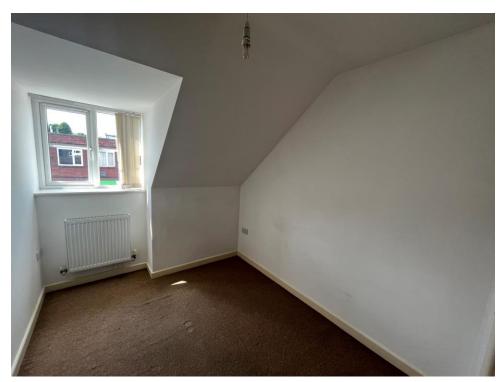

## Bedroom 2

9' 8" x 7' 5" ( 2.95m x 2.26m )

Having a double glazed window to the front aspect, radiator, ceiling light point and carpeted flooring