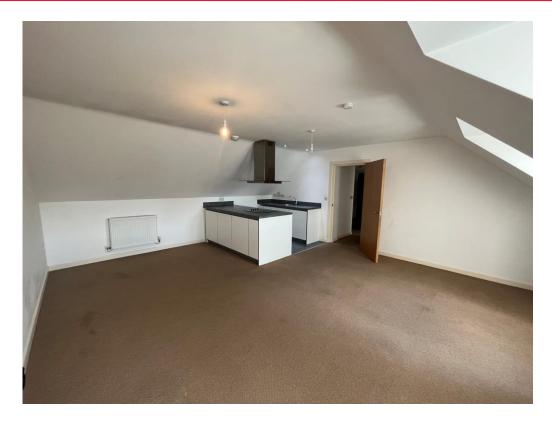

#### Kitchen/Diner

10' 4" x 16' 5" ( 3.15m x 5.00m )

Being a fitted kitchen with a range of wall, base and drawer units with laminate work surfaces over and having a sink drainer, integrated electric oven, extractor hood, space for appliances, spotlights and tiled flooring