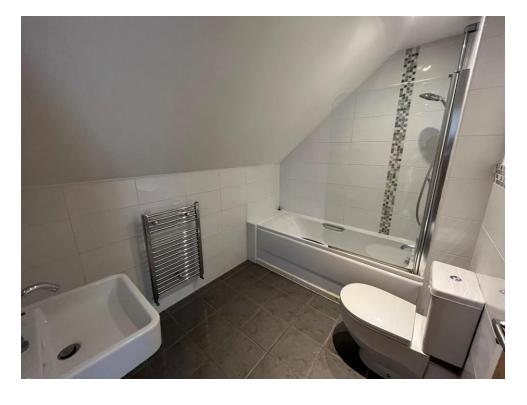

#### **Bathroom**

Having a WC, wash hand basin, bath with shower over, towel radiator, ceiling spotlights, tiled walls and tiled flooring