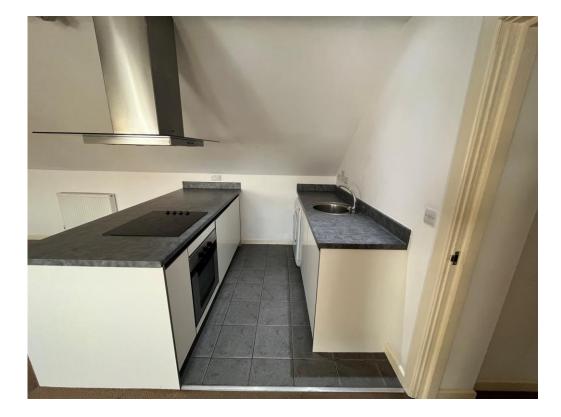

#### Kitchen/Diner

10' 4" x 16' 5" ( 3.15m x 5.00m )

Being a fitted kitchen with a range of wall, base and drawer units with laminate work surfaces over and having a sink drainer, integrated electric oven, extractor hood, space for appliances, spotlights and tiled flooring