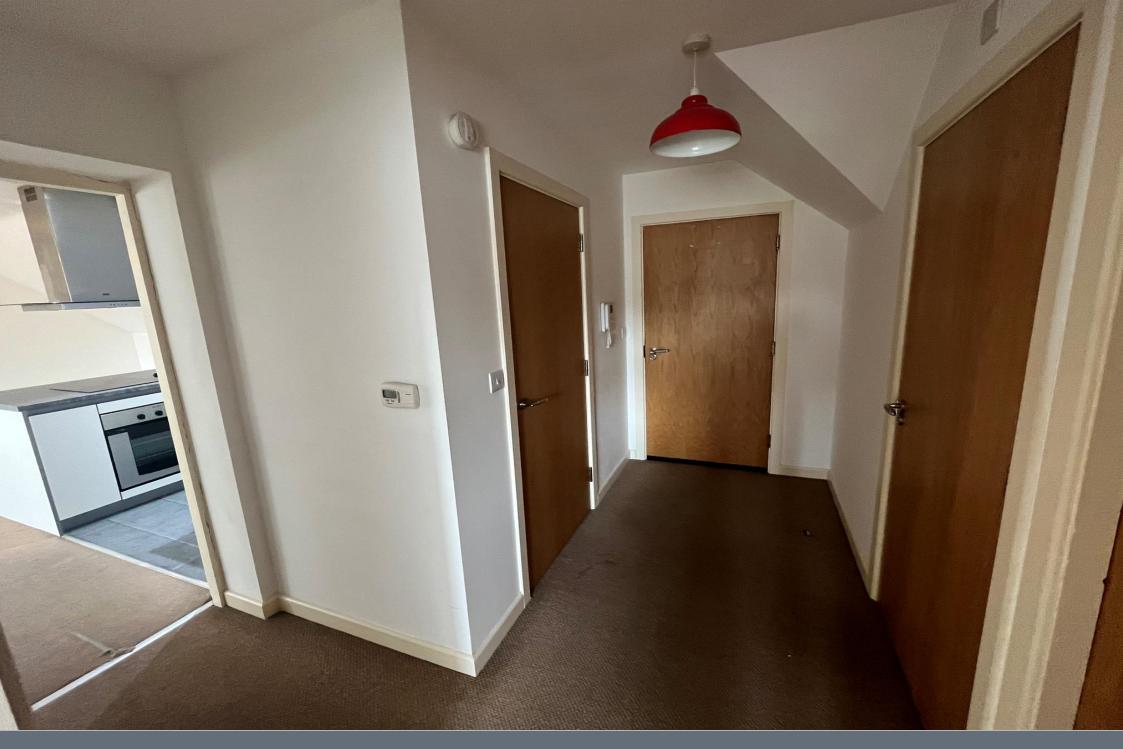

# **Entrance Hallway**

Having intercom access, radiator, ceiling light point, carpeted flooring, storage cupboard and doors to all rooms