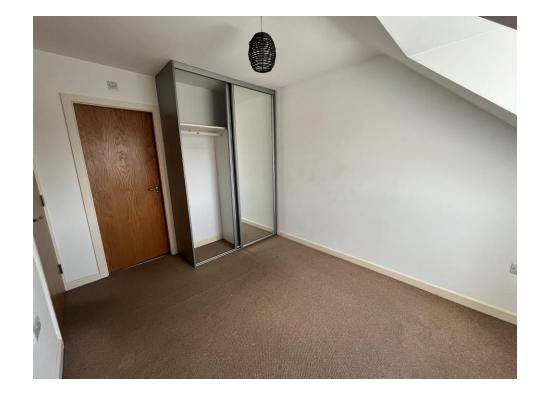

### **Bedroom 1**

15' 1" x 10' ( 4.60m x 3.05m )

Having a double glazed window to the front aspect, carpeted flooring, ceiling light point, radiator and large fitted wardrobes