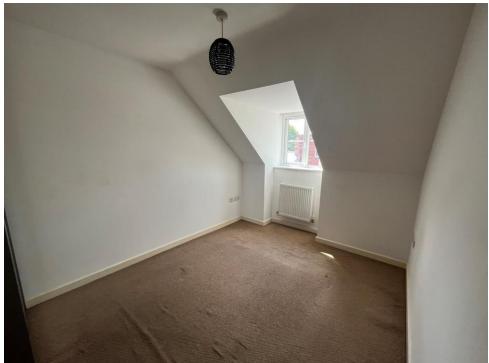

## Bedroom 2

9' 8" x 7' 5" ( 2.95m x 2.26m )

Having a double glazed window to the front aspect, radiator, ceiling light point and carpeted flooring