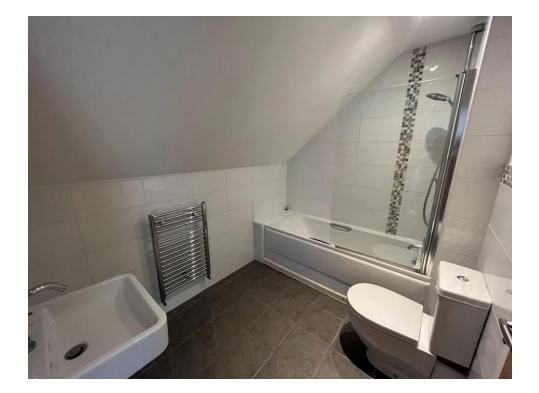

#### Bathroom

Having a WC, wash hand basin, bath with shower over, towel radiator, ceiling spotlights, tiled walls and tiled flooring

Residential Sales & Lettings | Mortgage Services | Conveyancing | Surveyors | Land & New Homes