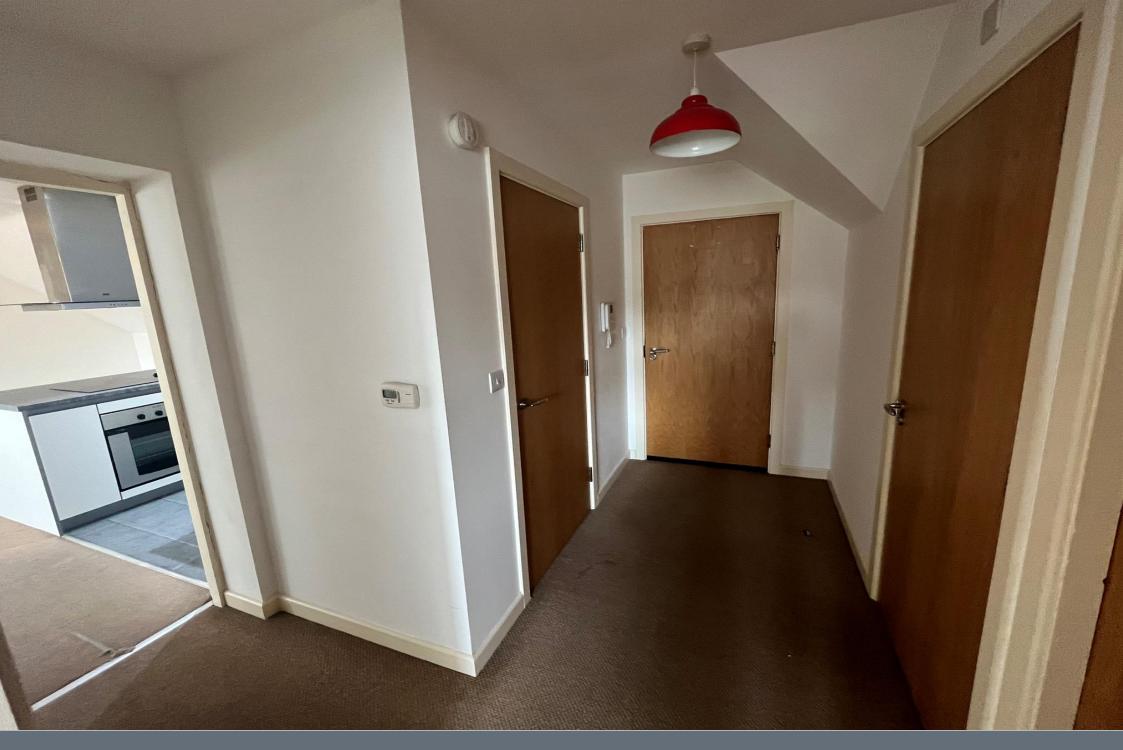

## **Entrance Hallway**

Having intercom access, radiator, ceiling light point, carpeted flooring, storage cupboard and doors to all rooms