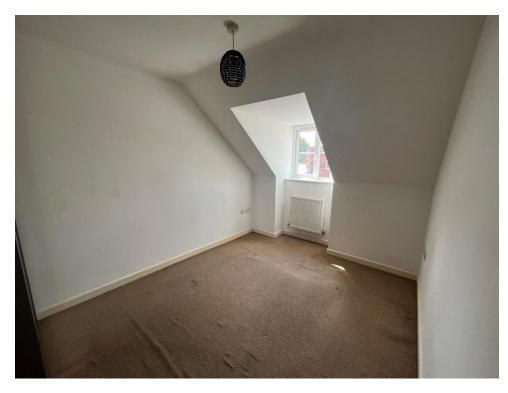

## Bedroom 1

## Bedroom 2

9' 8" x 7' 5" ( 2.95m x 2.26m )

Having a double glazed window to the front aspect, radiator, ceiling light point and carpeted flooring