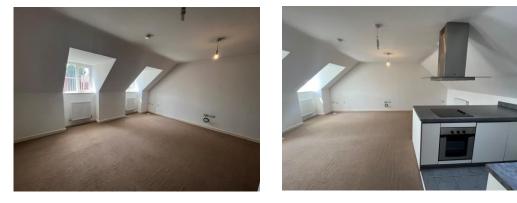

### Lounge Area

13' 6" x 16' 5" ( 4.11m x 5.00m )

#### **Kitchen/Diner**

10' 4" x 16' 5" ( 3.15m x 5.00m )

Being a fitted kitchen with a range of wall, base and drawer units with laminate work surfaces over and having a sink drainer, integrated electric oven, extractor hood, space for appliances, spotlights and tiled flooring