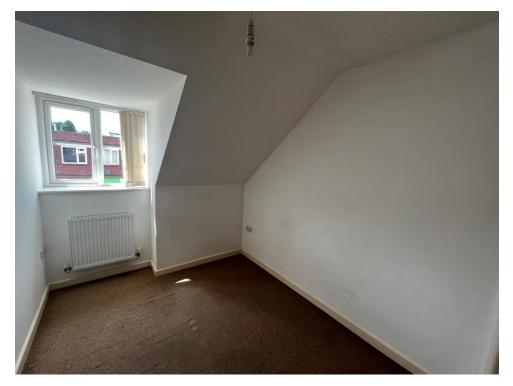

## Bedroom 2

9' 8" x 7' 5" ( 2.95m x 2.26m )

Having a double glazed window to the front aspect, radiator, ceiling light point and carpeted flooring