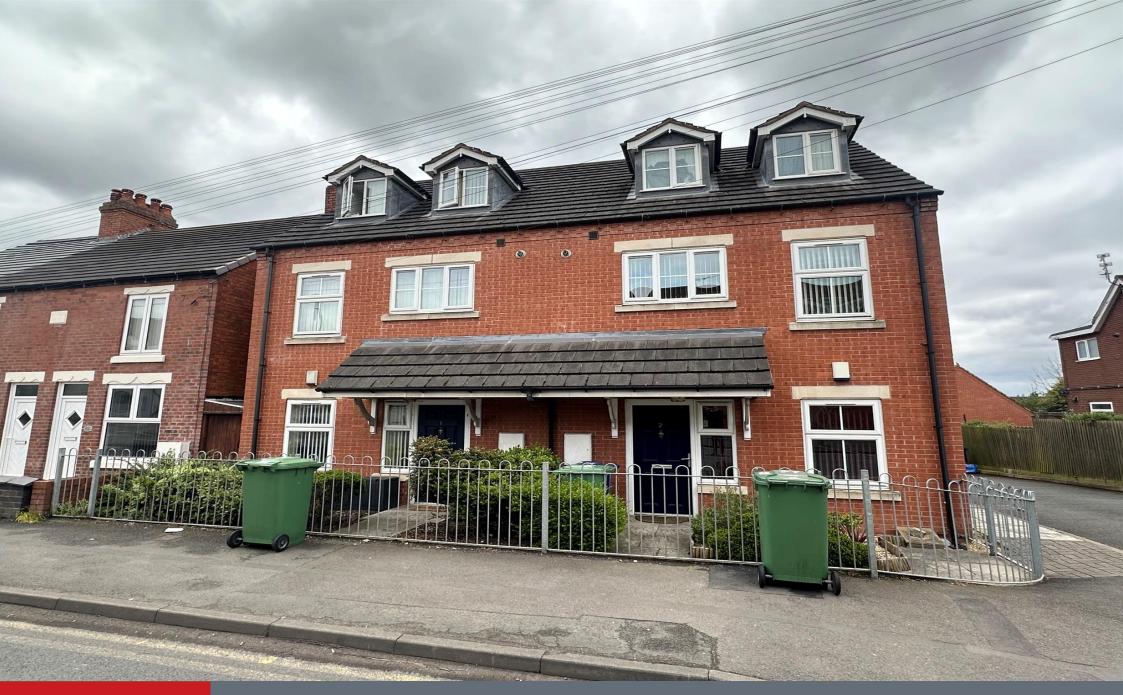

Blackfords Court Cannock

# Blackfords Court Cannock, WS11 5BH

#### Outside

15' 1" x 10' (4.60m x 3.05m)

Having allocated parking

Having a double glazed window to the front aspect, carpeted flooring, ceiling light point, radiator and large fitted wardrobes