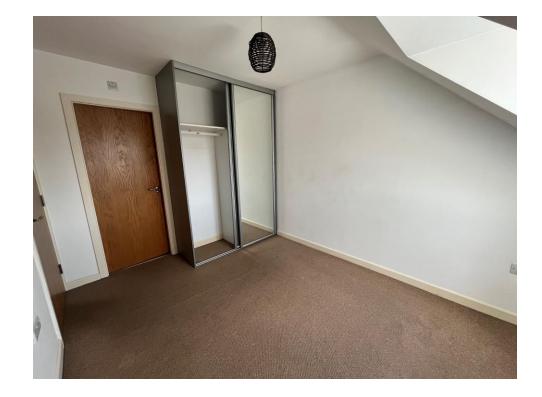

## Bedroom 1

#### Outside

15' 1" x 10' (4.60m x 3.05m)

Having allocated parking

Having a double glazed window to the front aspect, carpeted flooring, ceiling light point, radiator and large fitted wardrobes