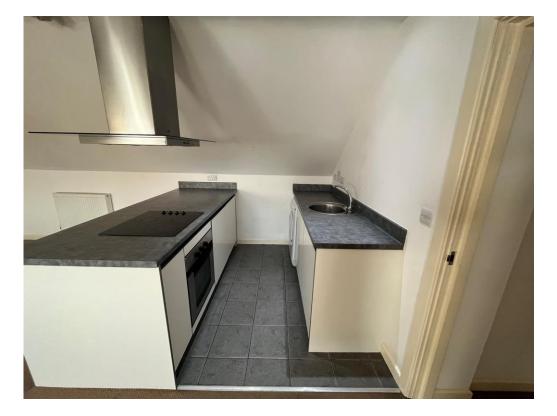

#### **Kitchen/Diner**

10' 4" x 16' 5" ( 3.15m x 5.00m )

Being a fitted kitchen with a range of wall, base and drawer units with laminate work surfaces over and having a sink drainer, integrated electric oven, extractor hood, space for appliances, spotlights and tiled flooring