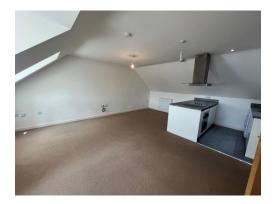

### Lounge Area

13' 6" x 16' 5" ( 4.11m x 5.00m )

#### **Kitchen/Diner**

10' 4" x 16' 5" ( 3.15m x 5.00m )

Being a fitted kitchen with a range of wall, base and drawer units with laminate work surfaces over and having a sink drainer, integrated electric oven, extractor hood, space for appliances, spotlights and tiled flooring