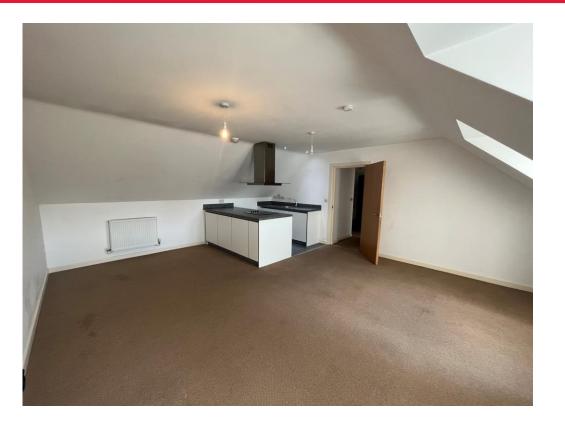

### Lounge Area

13' 6" x 16' 5" ( 4.11m x 5.00m )

#### **Kitchen/Diner**

10' 4" x 16' 5" ( 3.15m x 5.00m )

Being a fitted kitchen with a range of wall, base and drawer units with laminate work surfaces over and having a sink drainer, integrated electric oven, extractor hood, space for appliances, spotlights and tiled flooring