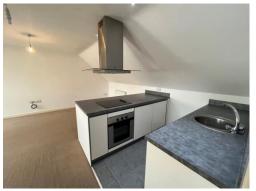

#### **Kitchen/Diner**

10' 4" x 16' 5" ( 3.15m x 5.00m )

Being a fitted kitchen with a range of wall, base and drawer units with laminate work surfaces over and having a sink drainer, integrated electric oven, extractor hood, space for appliances, spotlights and tiled flooring