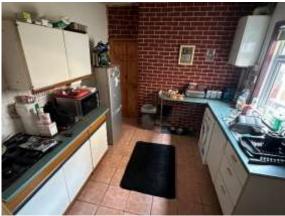

### Kitchen

10' 6" x 9' 5" ( 3.20m x 2.87m )

Being a fitted kitchen with a range of wall, base and drawer units with laminate work surfaces over and having a sink/drainer, plumbing for the washing machines, tiled splash-backs, space for appliances, wall mounted Worcester boiler, ceiling light point, tiled flooring, double glazed window to the side aspect, door for rear access and door to shower room