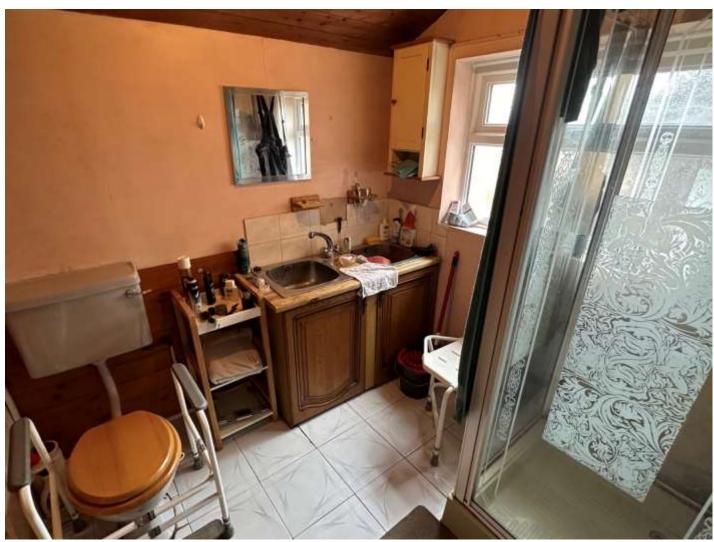

# **Shower Room**

Having a double glazed window to the side aspect, shower cubicle, WC, wash hand basin ceiling light point and tiled flooring