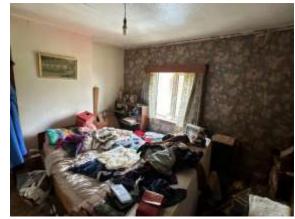

#### **Bedroom 1**

13' 1" x 11' 1" ( 3.99m x 3.38m )

Having a double glazed window to the rear aspect, radiator and ceiling light point

#### Bedroom 2

11' 4" x 8' 6" ( 3.45m x 2.59m )

Having a double glazed window to the front aspect, radiator and ceiling light point

#### **Bedroom 3**

10' 3" x 9' 5" ( 3.12m x 2.87m )