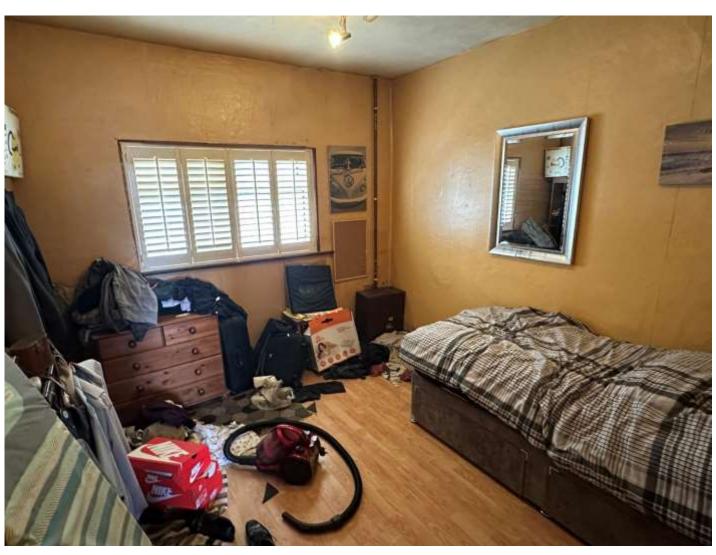

#### **Bedroom 1**

13' 1" x 11' 1" ( 3.99m x 3.38m )

Having a double glazed window to the rear aspect, radiator and ceiling light point

#### Bedroom 2

11' 4" x 8' 6" ( 3.45m x 2.59m )

Having a double glazed window to the front aspect, radiator and ceiling light point

#### **Bedroom 3**

10' 3" x 9' 5" ( 3.12m x 2.87m )