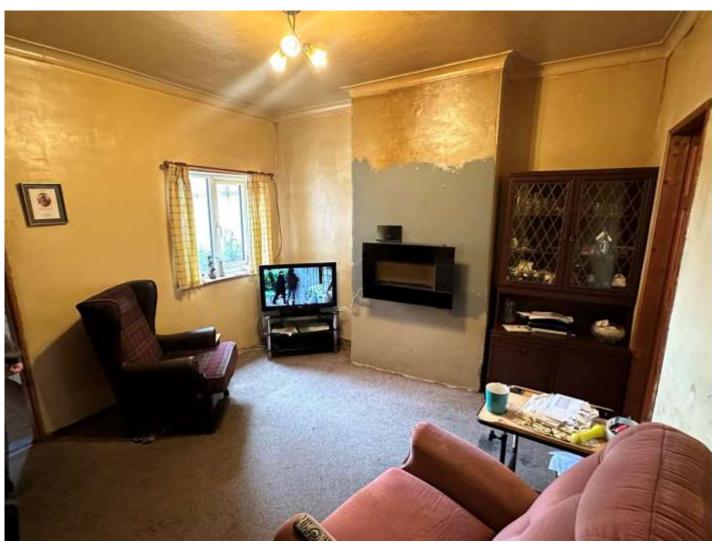

# **Reception Room**

11' 7" x 11' 4" ( 3.53m x 3.45m )

Having a double glazed window to the rear, radiator, ceiling light point and door to the second reception room leading to kitchen

## **Reception Room**

11' 2" x 11' (3.40m x 3.35m)

Having a double glazed window to the rear aspect, radiator and ceiling light point