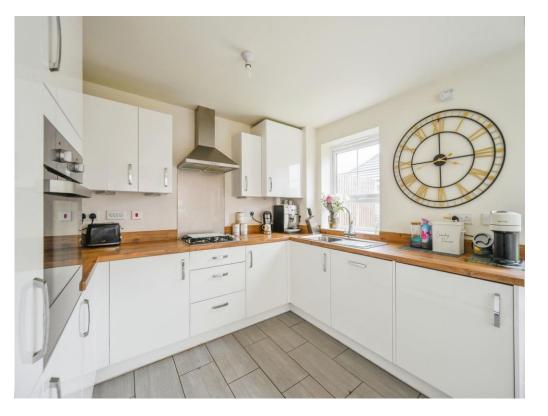

# **Kitchen / Diner**

10' 7" x 16' (3.23m x 4.88m)

Being a fitted kitchen with a range of wall, base and drawer units with laminate work surfaces over and having a sink/drainer, integrated electric oven, 4 point gas hobs, extractor hood, plumbing for the washing machine, integrated appliances, two ceiling light points, laminate flooring, double glazed windows to the front and side aspects and double glazed doors and fixed floor to ceiling glass panels to the rear garden