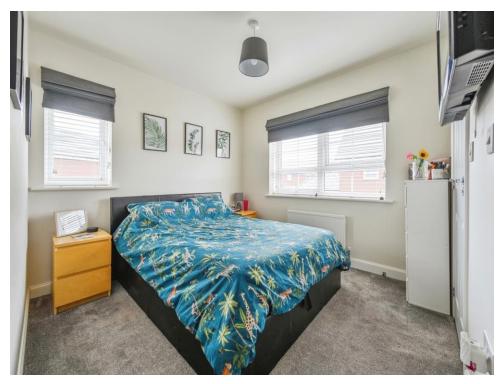

## Bedroom 1

13' 7" x 12' 6" (4.14m x 3.81m)

Having double glazed windows to the front and side aspects, radiator, ceiling light point, carpeted flooring and door to en-suite

### Bedroom 2

6' 5" x 7' 2" ( 1.96m x 2.18m )

Having double glazed windows to the front and side aspects, radiator, ceiling light point and carpeted flooring

## Bedroom 3

8' 5" x 12' 4" (2.57m x 3.76m)

Having a double glazed window to the side aspect, radiator, ceiling light point and carpeted flooring