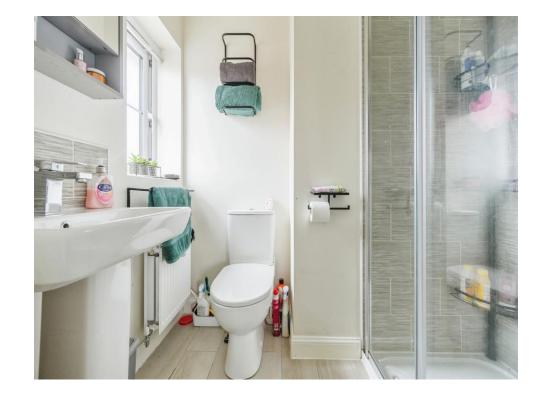

#### Bathroom

Having a double glazed window to the side aspect, WC, wash hand basin, bath with shower over, part tiled walls, radiator, ceiling light point and laminate flooring