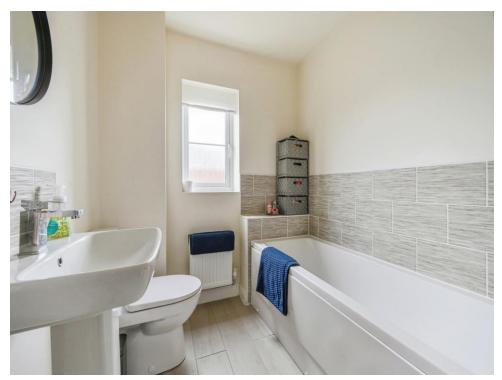

#### Bathroom

Having a double glazed window to the side aspect, WC, wash hand basin, bath with shower over, part tiled walls, radiator, ceiling light point and laminate flooring