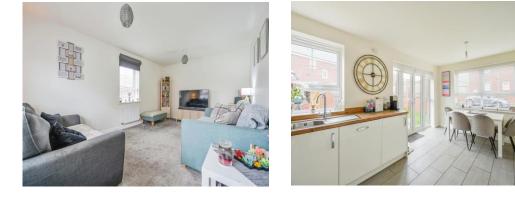

#### Lounge

#### 16' 4" x 10' 2" ( 4.98m x 3.10m )

Having double glazed windows to the front and side aspects, two radiators, two ceiling light points and carpeted flooring

W.C

Having a WC, wash hand basin, tiled splashbacks, radiator, ceiling light point and laminate flooring

# **Kitchen / Diner**

10' 7" x 16' (3.23m x 4.88m)

Being a fitted kitchen with a range of wall, base and drawer units with laminate work surfaces over and having a sink/drainer, integrated electric oven, 4 point gas hobs, extractor hood, plumbing for the washing machine, integrated appliances, two ceiling light points, laminate flooring, double glazed windows to the front and side aspects and double glazed doors and fixed floor to ceiling glass panels to the rear garden