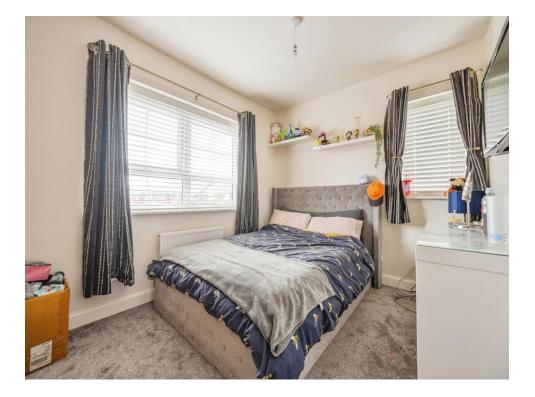

## Bedroom 1

13' 7" x 12' 6" (4.14m x 3.81m)

Having double glazed windows to the front and side aspects, radiator, ceiling light point, carpeted flooring and door to en-suite

## Bedroom 3

8' 5" x 12' 4" (2.57m x 3.76m)

Having a double glazed window to the side aspect, radiator, ceiling light point and carpeted flooring