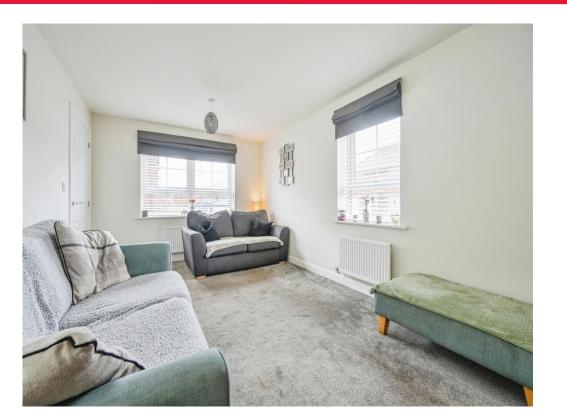

#### Lounge

#### 16' 4" x 10' 2" ( 4.98m x 3.10m )

Having double glazed windows to the front and side aspects, two radiators, two ceiling light points and carpeted flooring

W.C

Having a WC, wash hand basin, tiled splashbacks, radiator, ceiling light point and laminate flooring