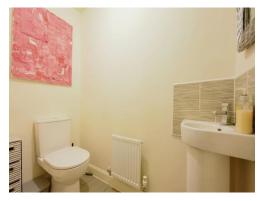

#### 16' 4" x 10' 2" ( 4.98m x 3.10m )

Having double glazed windows to the front and side aspects, two radiators, two ceiling light points and carpeted flooring

W.C

Having a WC, wash hand basin, tiled splashbacks, radiator, ceiling light point and laminate flooring