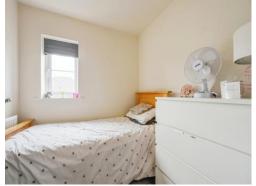

### Bedroom 2

6' 5" x 7' 2" ( 1.96m x 2.18m )

Having double glazed windows to the front and side aspects, radiator, ceiling light point and carpeted flooring