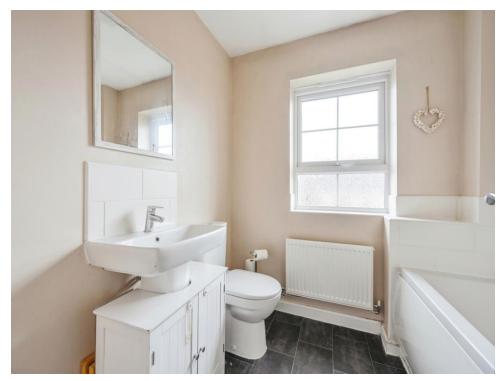

## Bathroom

Having a double glazed window to the rear aspect, WC, wash hand basin, bath with shower over, part tiled walls, radiator, ceiling light point and vinyl flooring