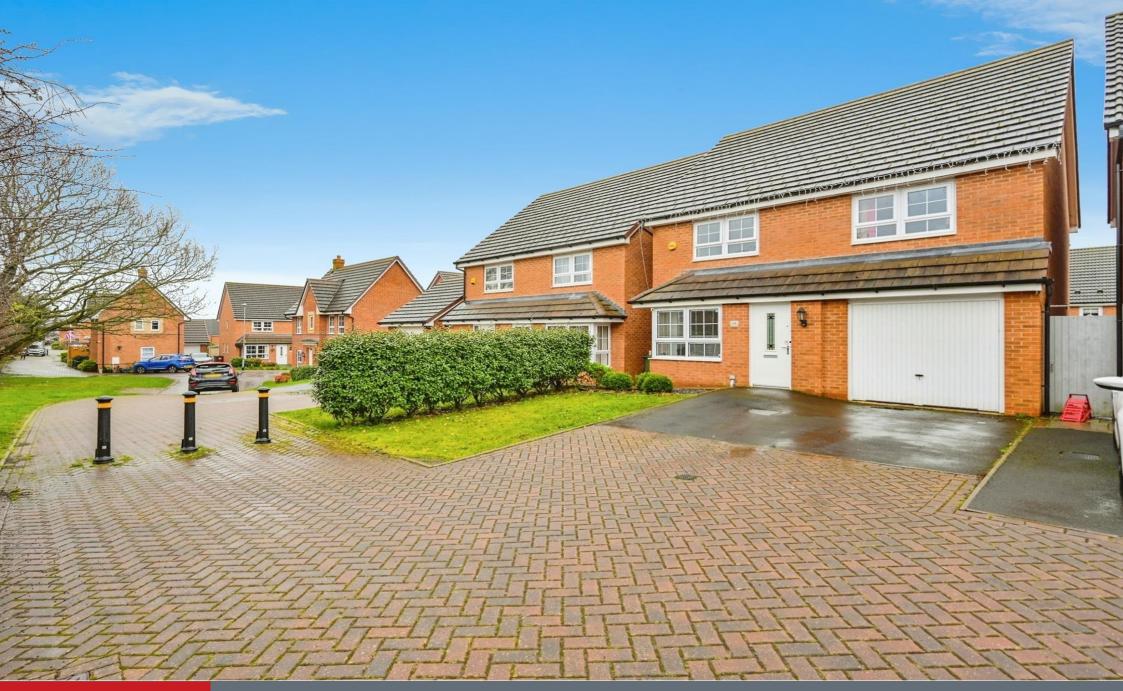

## Front

Having a part brick paved, part tarmac driveway, laid to lawn, gated access to the rear and access to the garage via up & over door

## Rear

Having decking, laid to lawn, gravel borders and planter beds

## Garage

Having power, lighting and up & over door

Residential Sales & Lettings | Mortgage Services | Conveyancing | Surveyors | Land & New Homes

To view this property please contact Connells on