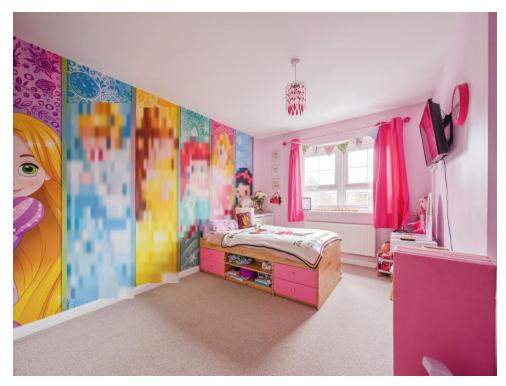

# Bedroom 2

14' x 9' 11" ( 4.27m x 3.02m )

Having a double glazed window to the front aspect, radiator, ceiling light point and carpeted flooring

# Bedroom 3

12' 3" x 9' (3.73m x 2.74m)

Having a double glazed window to the rear aspect, radiator, ceiling light point and carpeted flooring

## Bedroom 4

## 11' 3" x 7' 3" ( 3.43m x 2.21m )

Having a double glazed window to the rear aspect, radiator, ceiling light point and carpeted flooring