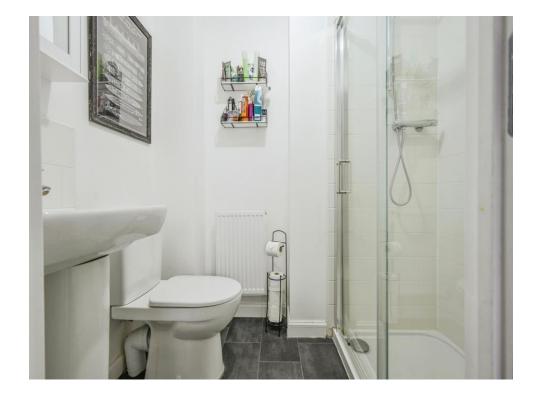

# **En-Suite**

Having a double glazed window to the side aspect, WC, wash hand basin, shower cubicle, radiator, ceiling light point and vinyl flooring