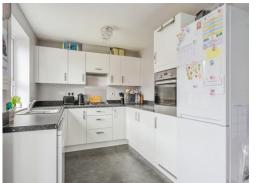

## **Kitchen / Diner**

#### 8' 7" x 18' 5" ( 2.62m x 5.61m )

Being a fitted kitchen with a range of wall, base and drawer units with laminate work surfaces over and having a sink/drainer, integrated oven, 5 point gas hobs, extractor hood, plumbing of the dishwasher, space for appliances, space for dining, vinyl flooring, radiator, two ceiling light points, double glazed windows and doors to the rear aspect and door to utility leading to the guest WC