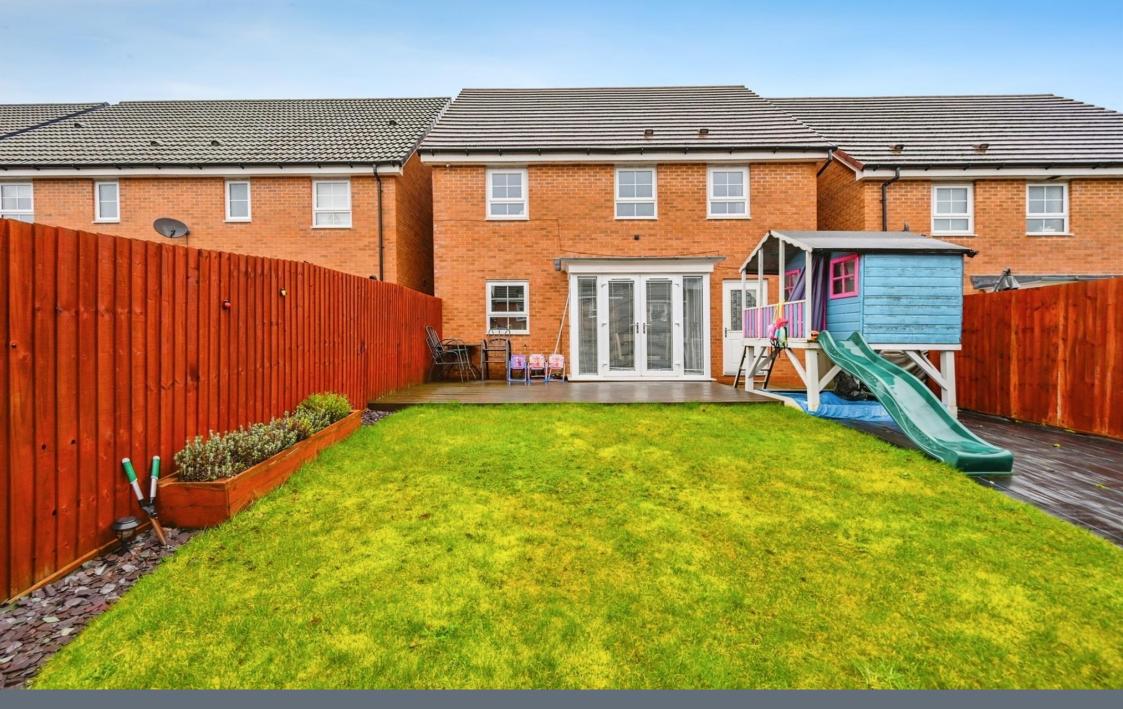

t point and carpeted flooring

# Bedroom 3

12' 3" x 9' (3.73m x 2.74m)

Having a double glazed window to the rear aspect, radiator, ceiling light point and carpeted flooring

## Bedroom 4

## 11' 3" x 7' 3" ( 3.43m x 2.21m )

Having a double glazed window to the rear aspect, radiator, ceiling light point and carpeted flooring

## Bathroom

Having a double glazed window to the rear aspect, WC, wash hand basin, bath with shower over, part tiled walls, radiator, ceiling light point and vinyl flooring

## Outside

## Front

Having a part brick paved, part tarmac driveway, laid to lawn, gated access to the rear and access to the garage via up & over door

## Rear

Having decking, laid to lawn, gravel borders and planter beds

## Garage

Having power, lighting and up & over door

















Residential Sales & Lettings | Mortgage Services | Conveyancing | Surveyors | Land & New Homes





To view this property please contact Connells on

#### T 01543 500923 E cannock@connells.co.uk

10-12 Wolverhampton Road CANNOCK WS11 1AH

**EPC** Rating: B

Tenure: Freehold





view this property online connells.co.uk/Property/CNK106874

1. MONEY LAUNDERING REGULATIONS Intending purchasers will be asked to produce identification documentation at a later stage and we would ask for your co-operation in order that there will be no delay in agreeing the sale. 2. These particulars do not constitute part or all of an offer or contract. 3. The measurements indicated are supplied for guidance only and as such must be considered incorrect. Potential buyers are advised to recheck measurements bef