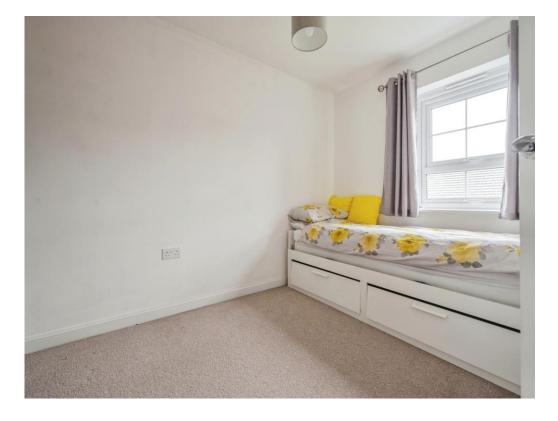

## Bedroom 4

## 11' 3" x 7' 3" ( 3.43m x 2.21m )

Having a double glazed window to the rear aspect, radiator, ceiling light point and carpeted flooring