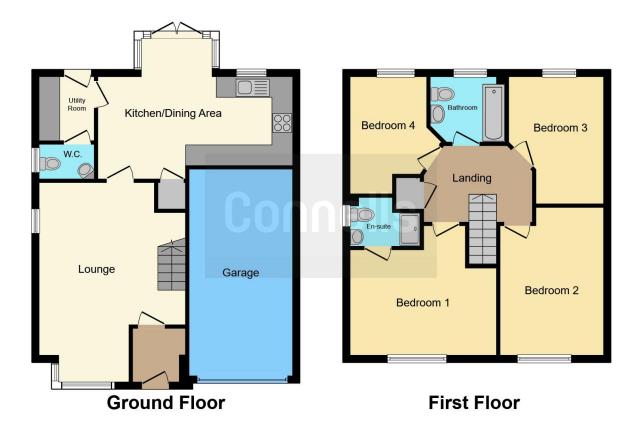

# **Ground Floor**

#### Hallway

Having a double glazed front entrance door and door to lounge

#### Lounge

16' 4" x 13' 9" ( 4.98m x 4.19m )

Having double glazed windows to the front and side aspects, radiator, two ceiling lights points, carpeted flooring, door to kitchen and stairs to first floor

## **Kitchen / Diner**

#### 8' 7" x 18' 5" ( 2.62m x 5.61m )

Being a fitted kitchen with a range of wall, base and drawer units with laminate work surfaces over and having a sink/drainer, integrated oven, 5 point gas hobs, extractor hood, plumbing of the dishwasher, space for appliances, space for dining, vinyl flooring, radiator, two ceiling light points, double glazed windows and doors to the rear aspect and door to utility leading to the guest WC

## Utility

Having base units with laminate work surfaces over, plumbing for the washing machine, space for appliances, radiator, ceiling light point, vinyl flooring, double glazed door to the rear and door to guest WC

## W.C

Having a double glazed window to the side aspect, WC, wash hand basin, radiator, ceiling light point and vinyl flooring

## **First Floor**

## Landing

Having carpeted flooring, storage cupboard, ceiling light point, loft access and doors to bedrooms and bathroom

## Bedroom 1

```
10' x 13' 9" ( 3.05m x 4.19m )
```

Having a double glazed window to the front aspect, radiator, ceiling light point, carpeted flooring and door to en-suite

# **En-Suite**

Having a double glazed window to the side aspect, WC, wash hand basin, shower cubicle, radiator, ceiling light point and vinyl flooring

# Bedroom 2

14' x 9' 11" ( 4.27m x 3.02m )

Having a double glazed window to the front aspect, radiator, ceiling light point and carpeted flooring

# Bedroom 3

12' 3" x 9' (3.73m x 2.74m)

Having a double glazed window to the rear aspect, radiator, ceiling light point and carpeted flooring

## Bedroom 4

## 11' 3" x 7' 3" ( 3.43m x 2.21m )

Having a double glazed window to the rear aspect, radiator, ceiling light point and carpeted flooring

## Bathroom

Having a double glazed window to the rear aspect, WC, wash hand basin, bath with shower over, part tiled walls, radiator, ceiling light point and vinyl flooring

## Garage

Having power, lighting and up & over door

Residential Sales & Lettings | Mortgage Services | Conveyancing | Surveyors | Land & New Homes

To view this property please contact Connells on