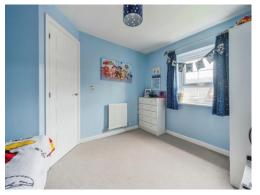

# Bedroom 2

14' x 9' 11" ( 4.27m x 3.02m )

Having a double glazed window to the front aspect, radiator, ceiling light point and carpeted flooring