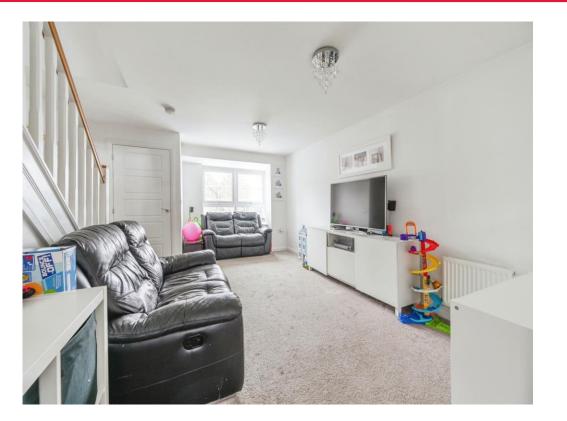

#### Lounge

16' 4" x 13' 9" ( 4.98m x 4.19m )

Having double glazed windows to the front and side aspects, radiator, two ceiling lights points, carpeted flooring, door to kitchen and stairs to first floor