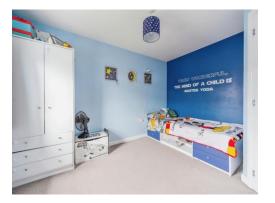

# Bedroom 3

12' 3" x 9' (3.73m x 2.74m)

Having a double glazed window to the rear aspect, radiator, ceiling light point and carpeted flooring