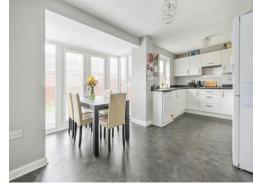

## **Kitchen / Diner**

#### 8' 7" x 18' 5" ( 2.62m x 5.61m )

Being a fitted kitchen with a range of wall, base and drawer units with laminate work surfaces over and having a sink/drainer, integrated oven, 5 point gas hobs, extractor hood, plumbing of the dishwasher, space for appliances, space for dining, vinyl flooring, radiator, two ceiling light points, double glazed windows and doors to the rear aspect and door to utility leading to the guest WC