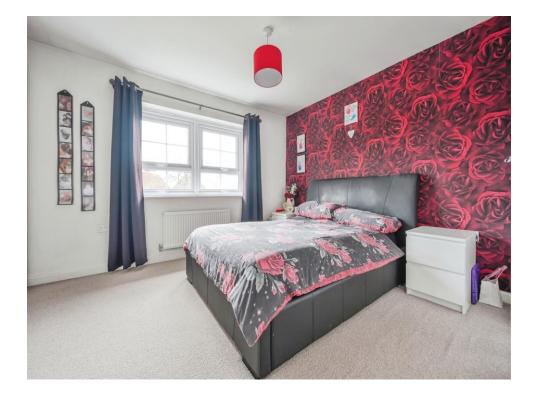

## Bedroom 1

```
10' x 13' 9" ( 3.05m x 4.19m )
```

Having a double glazed window to the front aspect, radiator, ceiling light point, carpeted flooring and door to en-suite