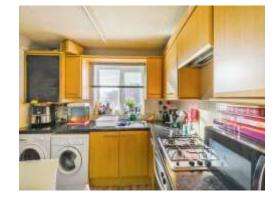

#### Kitchen

9' 4" x 9' (2.84m x 2.74m)

Being a fitted kitchen with a range of wall, base and drawer units with laminate work surfaces over and having a sink/drainer, electric oven with gas hobs and cooker-hood over, tiled splash-backs, plumbing for utility purposes, radiator, ceiling light point, laminate flooring and a double glazed window to the front aspect