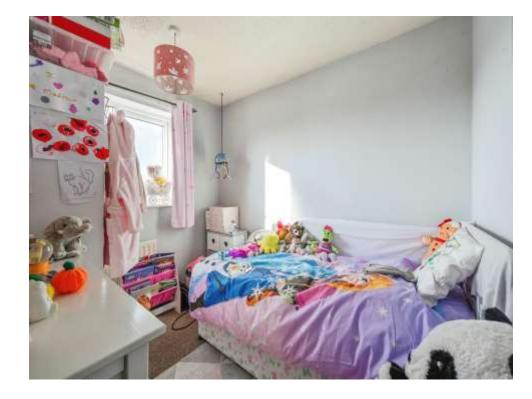

## **Bedroom 1**

13' 6" x 9' 8" ( 4.11m x 2.95m )

Having two double glazed window to the rear aspect, radiator, ceiling light point and carpeted flooring

## Bedroom 2

9' 9" x 9' 1" ( 2.97m x 2.77m )

Having a double glazed window to the front aspect, radiator, ceiling light point and carpeted flooring