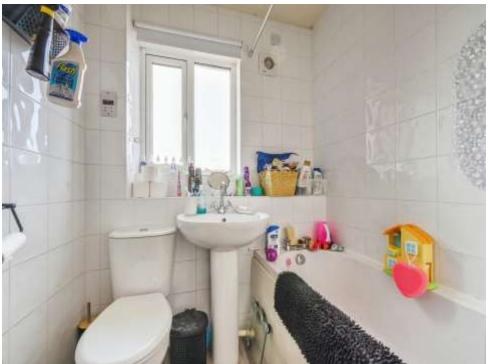

### **Bathroom**

Having a double glazed window to the front aspect, WC, wash hand basin, bath with shower over, ceiling light point, tiled walls and vinyl flooring