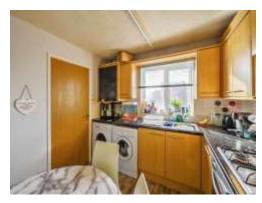

#### Kitchen

9' 4" x 9' (2.84m x 2.74m)

Being a fitted kitchen with a range of wall, base and drawer units with laminate work surfaces over and having a sink/drainer, electric oven with gas hobs and cooker-hood over, tiled splash-backs, plumbing for utility purposes, radiator, ceiling light point, laminate flooring and a double glazed window to the front aspect