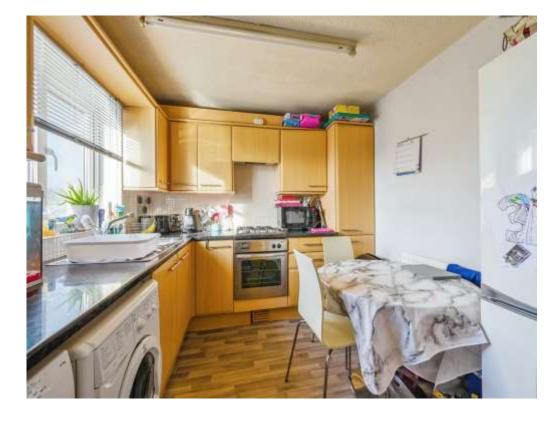

#### Kitchen

9' 4" x 9' (2.84m x 2.74m)

Being a fitted kitchen with a range of wall, base and drawer units with laminate work surfaces over and having a sink/drainer, electric oven with gas hobs and cooker-hood over, tiled splash-backs, plumbing for utility purposes, radiator, ceiling light point, laminate flooring and a double glazed window to the front aspect