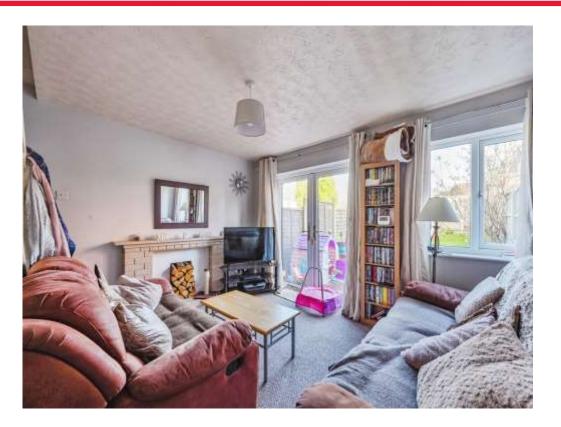

# **Living Room**

13' 4" x 13' 1" ( 4.06m x 3.99m )

Having double glazed French doors to the rear garden, double glazed window to the rear aspect, fireplace, radiator, ceiling light point, carpeted flooring and stairs to the first floor