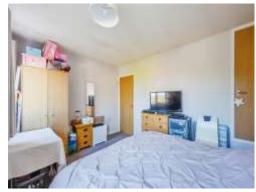

## **Bedroom 1**

13' 6" x 9' 8" ( 4.11m x 2.95m )

Having two double glazed window to the rear aspect, radiator, ceiling light point and carpeted flooring

## Bedroom 2

9' 9" x 9' 1" ( 2.97m x 2.77m )

Having a double glazed window to the front aspect, radiator, ceiling light point and carpeted flooring