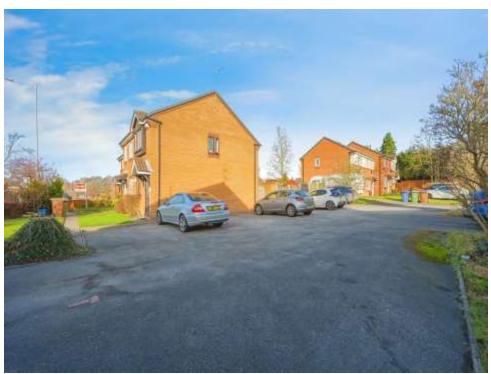

### **Front**

Having a paved pathway to front entrance door and allocated parking to the side