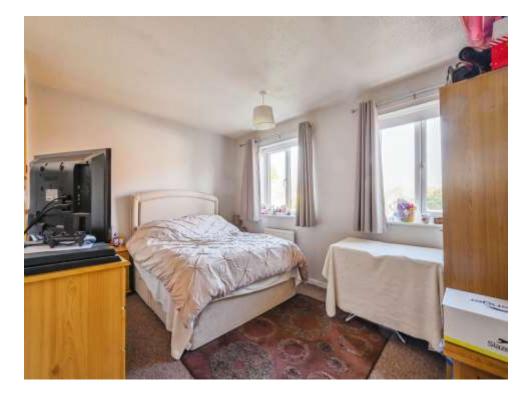

## **Bedroom 1**

13' 6" x 9' 8" ( 4.11m x 2.95m )

Having two double glazed window to the rear aspect, radiator, ceiling light point and carpeted flooring

## Bedroom 2

9' 9" x 9' 1" ( 2.97m x 2.77m )

Having a double glazed window to the front aspect, radiator, ceiling light point and carpeted flooring