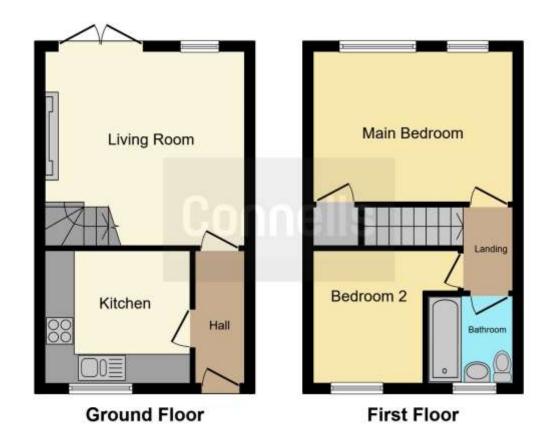

### **Ground Floor**

## Hallway

Having a double glazed front entrance door and doors to kitchen and lounge

#### Kitchen

9' 4" x 9' (2.84m x 2.74m)

Being a fitted kitchen with a range of wall, base and drawer units with laminate work surfaces over and having a sink/drainer, electric oven with gas hobs and cooker-hood over, tiled splash-backs, plumbing for utility purposes, radiator, ceiling light point, laminate flooring and a double glazed window to the front aspect

# **Living Room**

13' 4" x 13' 1" ( 4.06m x 3.99m )

Having double glazed French doors to the rear garden, double glazed window to the rear aspect, fireplace, radiator, ceiling light point, carpeted flooring and stairs to the first floor

## **First Floor**

## Landing

Having carpeted flooring, ceiling light point and doors to bedrooms and bathroom

## Bedroom 2

9' 9" x 9' 1" ( 2.97m x 2.77m )

Having a double glazed window to the front aspect, radiator, ceiling light point and carpeted flooring

### **Bathroom**

Having a double glazed window to the front aspect, WC, wash hand basin, bath with shower over, ceiling light point, tiled walls and vinyl flooring