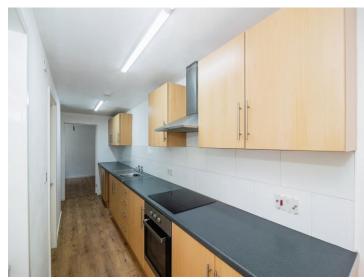

#### Kitchen

17' 7" x 13' 7" ( 5.36m x 4.14m )

Being a fitted kitchen with a range of wall, base and drawer units with laminate work surfaces over and having a sink/drainer, electric hob with cooker-hood over, plumbing for the washing machine, space for appliances, tiled splash-backs, two ceiling light points, vinyl flooring and doors to bedrooms