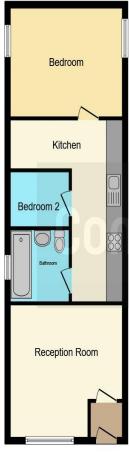

## **Bathroom**

Having a double glazed window to the side aspect, WC, wash hand basin, bath with shower over, extractor fan, ceiling light point and tiled flooring

Floor Plan

This floorplan is for illustrative purposes only and is not drawn to scale. Measurements, floor-areas, openings and orientations are approximate. They should not be relied upon for any purpose and do not form any part of an agreement. No liability is taken for any error or mis-statement. All parties must rely on their own inspections.