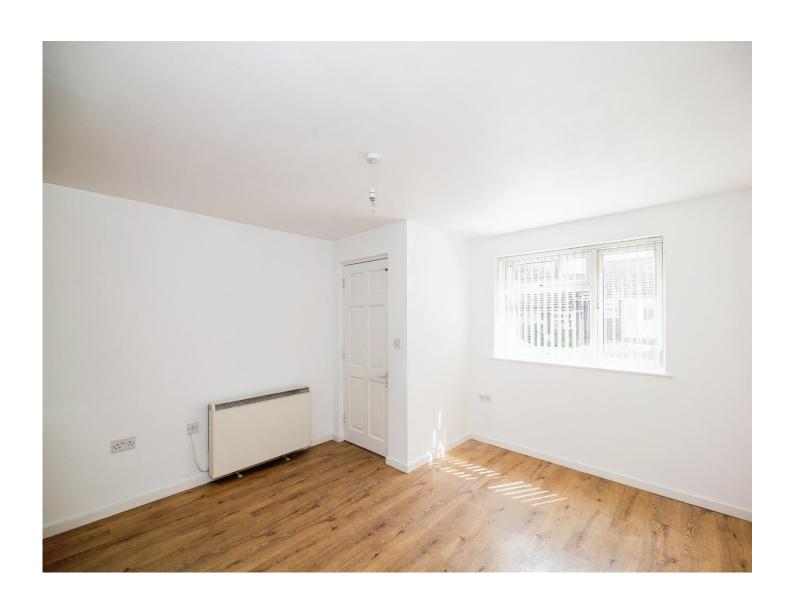

#### **Bedroom 1**

13' 7" x 10' 8" ( 4.14m x 3.25m )

Having a double glazed window to the side aspect, electric radiator, ceiling light point and vinyl flooring

## **Bedroom 2**

7' 2" x 5' 4" ( 2.18m x 1.63m )

Having two double glazed windows to the side aspect, electric radiator, ceiling light point and vinyl flooring