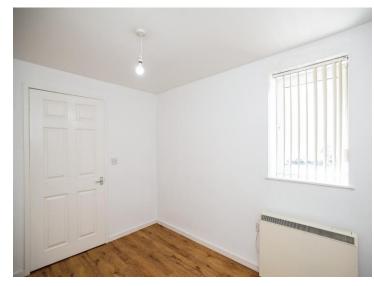

## **Bedroom 2**

7' 2" x 5' 4" ( 2.18m x 1.63m )

Having two double glazed windows to the side aspect, electric radiator, ceiling light point and vinyl flooring