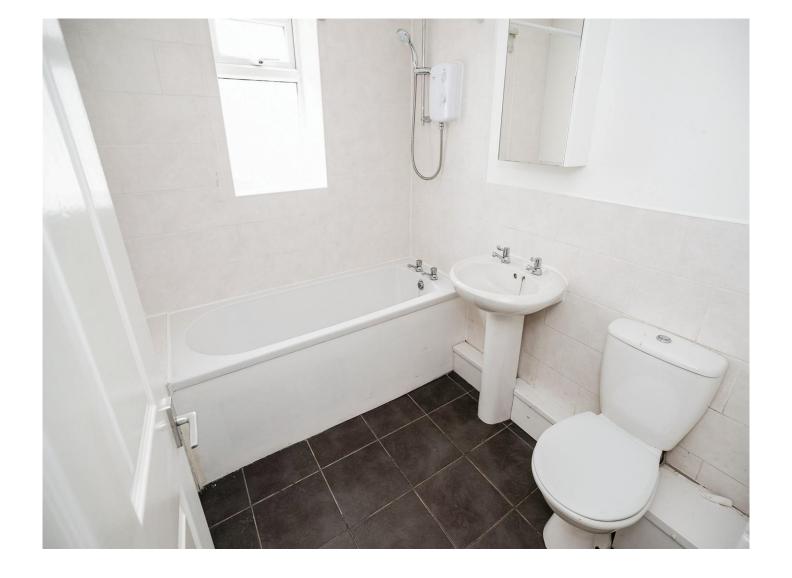

## **Bathroom**

Having a double glazed window to the side aspect, WC, wash hand basin, bath with shower over, extractor fan, ceiling light point and tiled flooring

Floor Plan

This floorplan is for illustrative purposes only and is not drawn to scale. Measurements, floor-areas, openings and orientations are approximate. They should not be relied upon for any purpose and do not form any part of an agreement. No liability is taken for any error or mis-statement. All parties must rely on their own inspections.