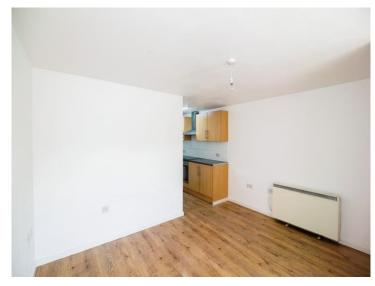

# Lounge

12' 4" x 13' 4" ( 3.76m x 4.06m )

Being open plan to the kitchen and having a double glazed window to the front aspect, electric radiator, ceiling light point and vinyl flooring

#### Kitchen

17' 7" x 13' 7" ( 5.36m x 4.14m )

Being a fitted kitchen with a range of wall, base and drawer units with laminate work surfaces over and having a sink/drainer, electric hob with cooker-hood over, plumbing for the washing machine, space for appliances, tiled splash-backs, two ceiling light points, vinyl flooring and doors to bedrooms