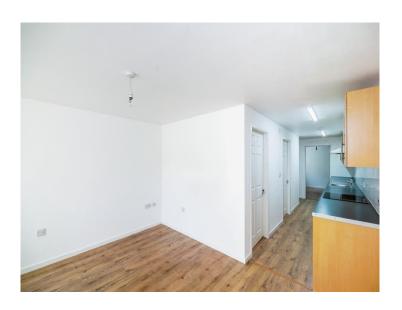

# Lounge

12' 4" x 13' 4" ( 3.76m x 4.06m )

Being open plan to the kitchen and having a double glazed window to the front aspect, electric radiator, ceiling light point and vinyl flooring

#### Kitchen

17' 7" x 13' 7" ( 5.36m x 4.14m )

Being a fitted kitchen with a range of wall, base and drawer units with laminate work surfaces over and having a sink/drainer, electric hob with cooker-hood over, plumbing for the washing machine, space for appliances, tiled splash-backs, two ceiling light points, vinyl flooring and doors to bedrooms