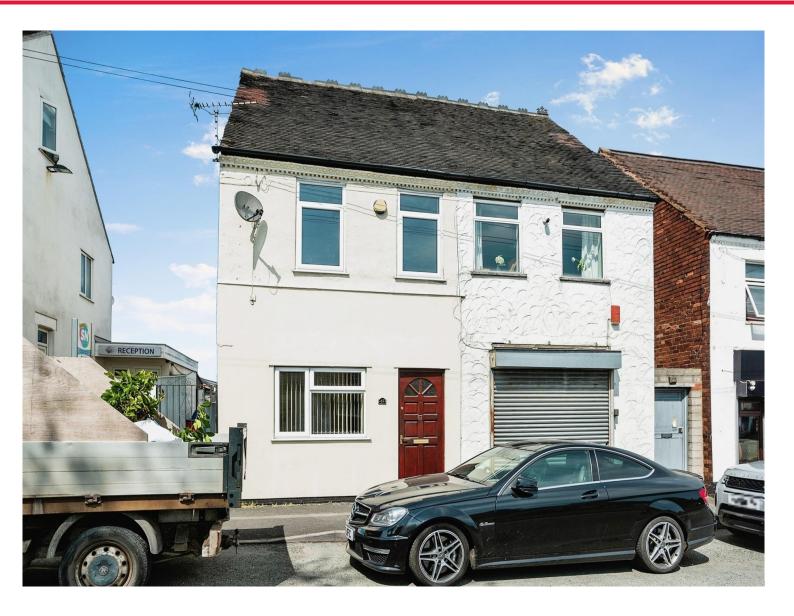

for sale

£100,000

High Street, Cheslyn Hay, Walsall, WS6 7AD

\*\* GROUND FLOOR FLAT \*\* FREEHOLD UPON COMPLETION \*\* SOLD WITH TENANTS IN SITU \*\* FANTASTIC INVESTMENT \*\* HIGHLY SOUGHT AFTER VILLAGE LOCATION \*\*

# High Street Cheslyn Hay Walsall WS6 7AD