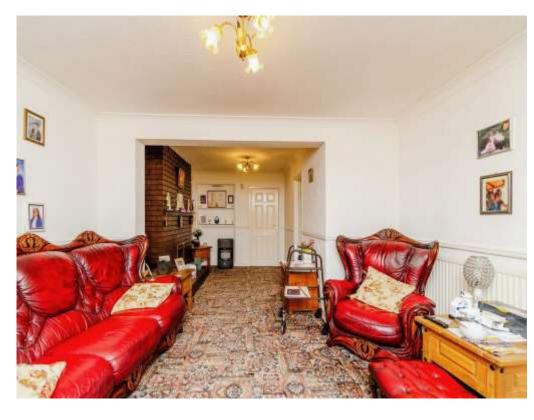

Connells

Mount Avenue Hednesford, CANNOCK

**Entrance Hall** 

Lounge

12' x 11' ( 3.66m x 3.35m )

**Dining Room** 

11' 8" x 9' 6" ( 3.56m x 2.90m )

**Extension/ Reception Room** 