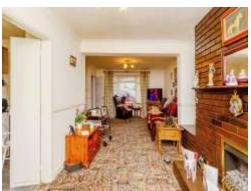

Connells

Mount Avenue Hednesford, CANNOCK

**Entrance Hall** 

Lounge

12' x 11' ( 3.66m x 3.35m )

**Dining Room** 

11' 8" x 9' 6" ( 3.56m x 2.90m )

**Extension/ Reception Room** 