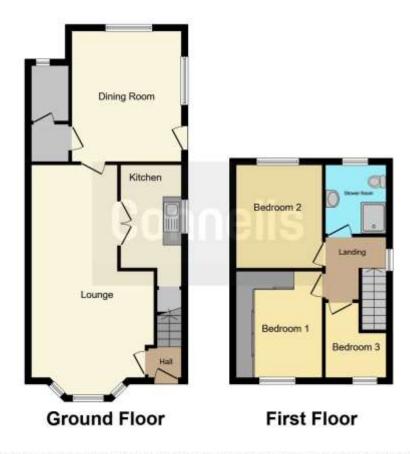

Connells

Mount Avenue Hednesford, CANNOCK

**Entrance Hall** 

Lounge

12' x 11' ( 3.66m x 3.35m )

**Dining Room** 

11' 8" x 9' 6" ( 3.56m x 2.90m )

**Extension/ Reception Room** 

9' 11" x 13' 4" ( 3.02m x 4.06m )

Kitchen

10' 9" x 6' ( 3.28m x 1.83m )

W/C

### First Floor

# Landing

## Bedroom 1

9' 5" x 11' 5" ( 2.87m x 3.48m )

### Bedroom 2

10' 11" x 9' 2" ( 3.33m x 2.79m )

### Bedroom 3

6' 6" x 5' 3" ( 1.98m x 1.60m )

### **Bathroom**

This floorplan is for illustrative purposes only and is not drawn to scale. Measurements, floor-areas, openings and orientations are approximate. They should not be relied upon for any purpose and do not form any part of an agreement. No liability is taken for any error or mis-statement. All parties must rely on their own inspections.