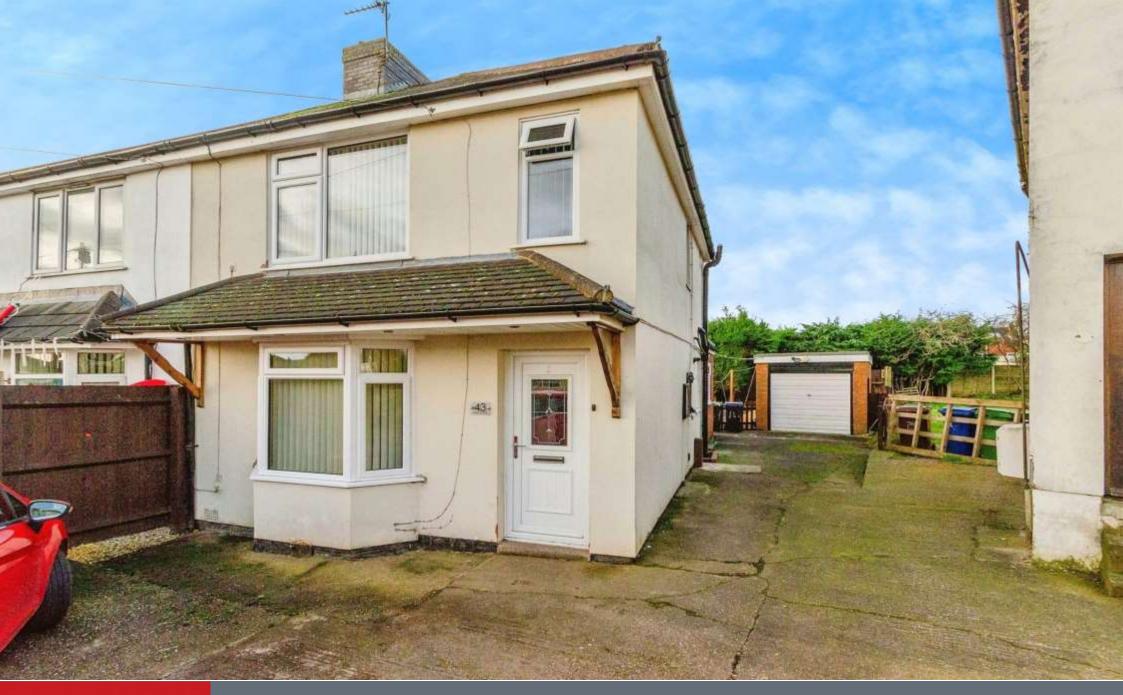

Connells

Mount Avenue Hednesford, CANNOCK

**Entrance Hall** 

Lounge

12' x 11' ( 3.66m x 3.35m )

**Dining Room** 

11' 8" x 9' 6" ( 3.56m x 2.90m )

**Extension/ Reception Room** 